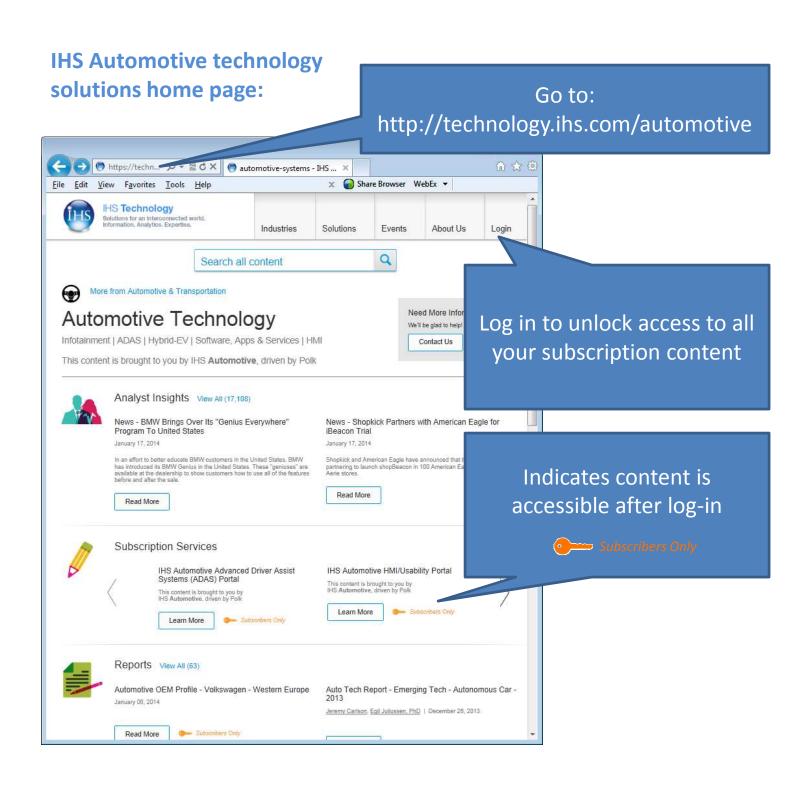

# IHS Automotive technology solutions portals Quick Start Guide







# IHS Automotive technology solutions portals Quick Start Guide

### Log in page:







# IHS Automotive technology solutions portals Quick Start Guide







## **Portal-specific home page (Post log-in):**





### Portal-specific home page (Post log-in) – Data:







#### Need more help accessing or navigating the new portal?

With locations around the world, IHS Customer Care is available to answer your questions. Please click on the following link to find your local Customer Care contact details.

http://www.ihs.com/about/contact-us/customer-care/index.aspx