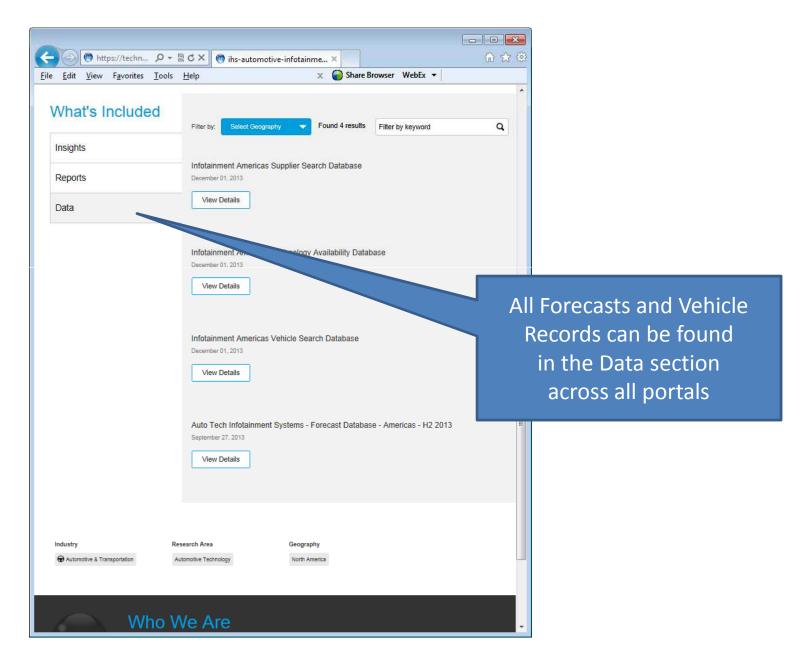

# IHS Automotive technology solutions portals Quick Start Guide







# IHS Automotive technology solutions portals Quick Start Guide

### Log in page:







# IHS Automotive technology solutions portals Quick Start Guide







## **Portal-specific home page (Post log-in):**





### Portal-specific home page (Post log-in) – Data:







#### Need more help accessing or navigating the new portal?

With locations around the world, IHS Customer Care is available to answer your questions. Please click on the following link to find your local Customer Care contact details.

http://www.ihs.com/about/contact-us/customer-care/index.aspx