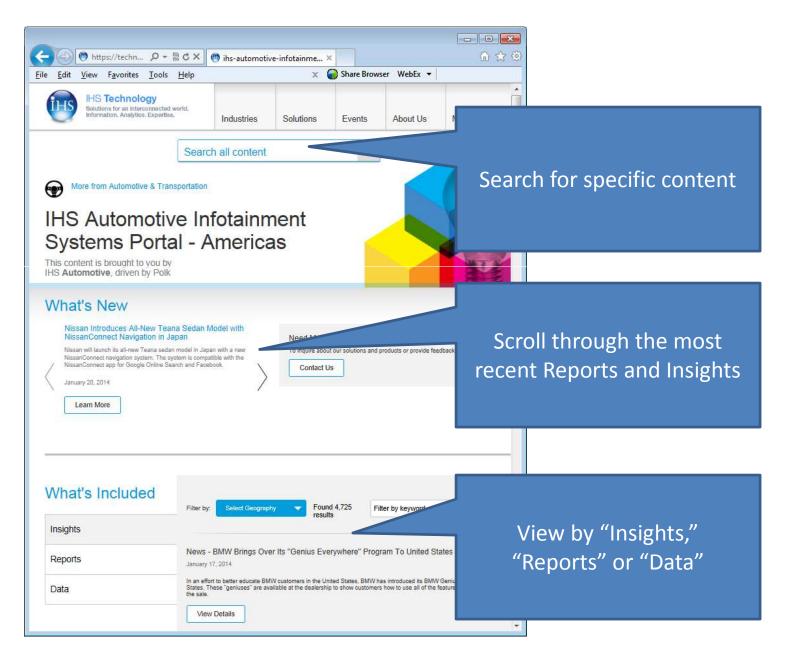

## **Portal-specific home page (Post log-in):**

### Portal-specific home page (Post log-in) – Data: