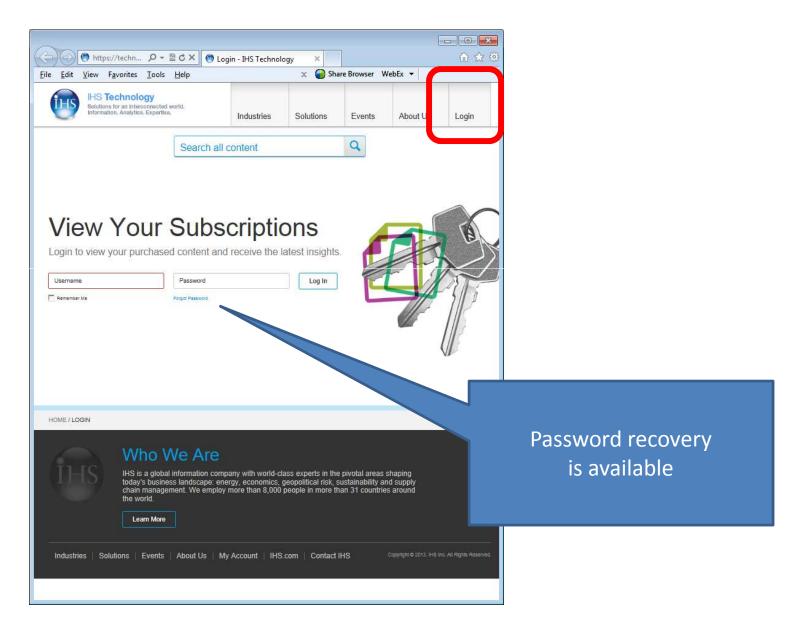

# IHS Automotive technology solutions portals Quick Start Guide







# IHS Automotive technology solutions portals Quick Start Guide

### Log in page:







# IHS Automotive technology solutions portals Quick Start Guide







## **Portal-specific home page (Post log-in):**





### Portal-specific home page (Post log-in) – Data:







#### Need more help accessing or navigating the new portal?

With locations around the world, IHS Customer Care is available to answer your questions. Please click on the following link to find your local Customer Care contact details.

http://www.ihs.com/about/contact-us/customer-care/index.aspx