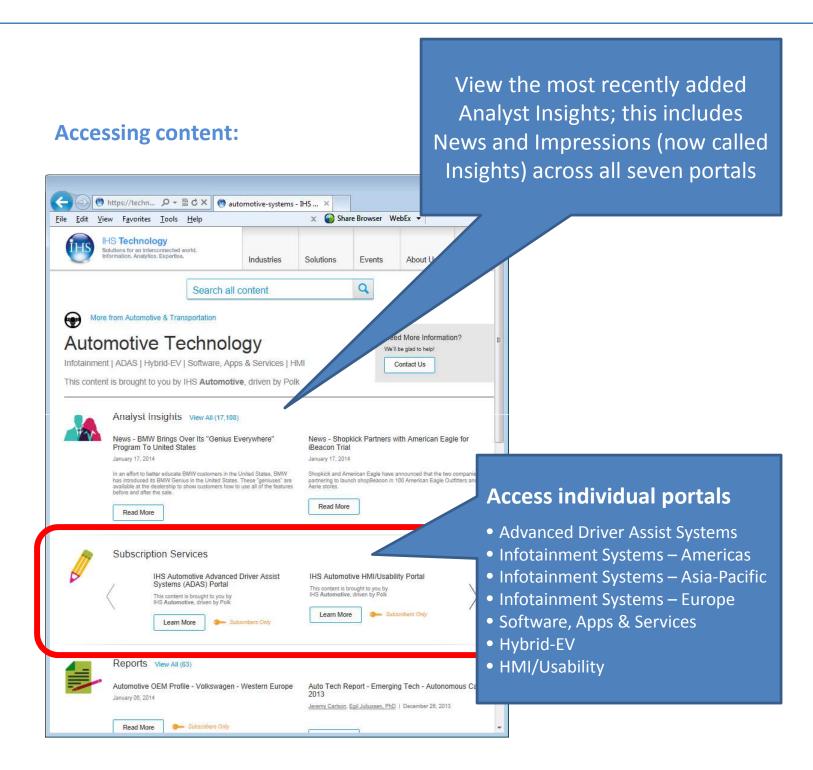

# IHS Automotive technology solutions portals Quick Start Guide







# IHS Automotive technology solutions portals Quick Start Guide

### Log in page:







# IHS Automotive technology solutions portals Quick Start Guide







## **Portal-specific home page (Post log-in):**





### Portal-specific home page (Post log-in) – Data:







#### Need more help accessing or navigating the new portal?

With locations around the world, IHS Customer Care is available to answer your questions. Please click on the following link to find your local Customer Care contact details.

http://www.ihs.com/about/contact-us/customer-care/index.aspx