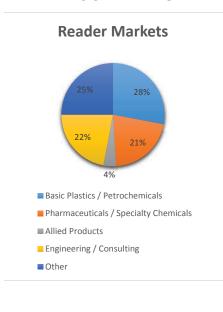

l Week than competing magazines. **IHS Chemical Week** remains the top-read publication among key professionals at the CPhI Worldwide show.\*\*

### ABOUT IHS CHEMCIAL WEEK READER

- 64% hold management titles
- 45% are in corporate & senior level management
- 10% are in purchasing
- 88% have taken action as a result of an IHS Chemical Week ad/article
- 42% have requested information, recommended a purchase or bought an advertised product/service
- 80% regularly read 3 out of 4 issues
- They spend an average of 24 minutes reading each issue
- They have been subscribers for an average of 12 years
- 64% have referred an ad/article to a colleague
- 62% have visited an advertiser's website
- There are **3.8** readers per copy
- Over 29% are in corporate management

### PURCHASE INVOLVEMENT





\* Source: CPhI Worldwide Research

\* \* Source: Harvey Research 2017

### COMPANIES



# Magazine

### PRINT MAGAZINE

Build your brand with display advertising in the publication that is considered a business essential by key chemical industry decision makers, **IHS Chemical Week**. Since 1914 Chemical Week has been the worldwide source of news and intelligence for the global chemical industry providing senior level industry executives with the information needed to run departments, businesses and corporations. Chemical Week magazine is the cornerstone of a portfolio of products encompassing all aspects of media and data delivery.

Distributed to a global audience of over 17,400. Chemical Week's readership is comprised of over 64% management titles and 45% who are in corporate or seni