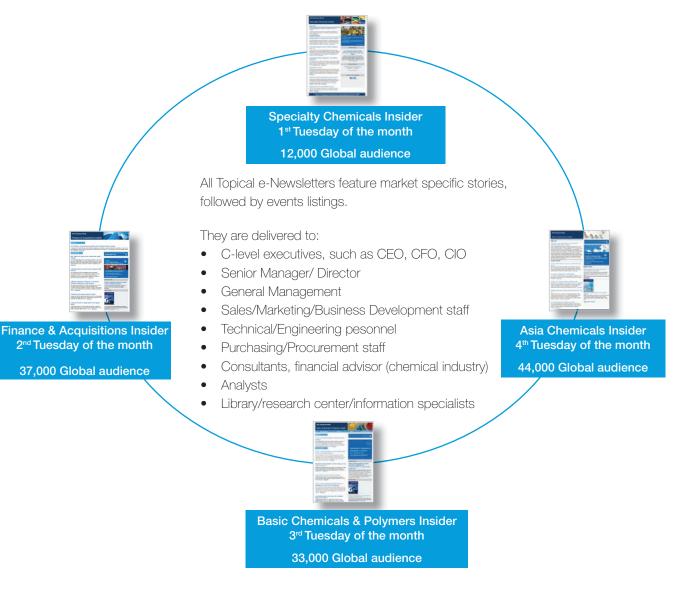

# Newsletters

**IHS Chemical Week's** portfolio offers a comprehensive newsletter information platform for its readers. It offers advertisers the most targeted branding campaign opportunities. Our flagship Business Daily along with the full line-up of topical Insider newsletters enable advertisers to select the most appropriate audience for their branding message.

### Chemical Week's Weekly Insider covers:

- Latest news
- Industry Events
- Insights from the current issue of Chemical Week

60,883 Global subscribers