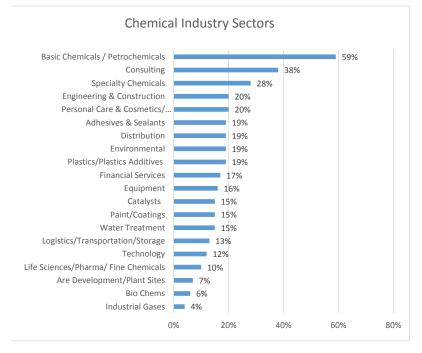

cal Week than competing magazines. **IHS Chemical Week** remains the top-read publication among key professionals at the CPhI Worldwide show.\*\*

### ABOUT IHS CHEMCIAL WEEK READER

- 64% hold management titles
- 45% are in corporate & senior level management
- 10% are in purchasing
- 88% have taken action as a result of an IHS Chemical Week ad/article
- 42% have requested information, recommended a purchase or bought an advertised product/service
- 80% regularly read 3 out of 4 issues
- They spend an average of 24 minutes reading each issue
- They have been subscribers for an average of 12 years
- 64% have referred an ad/article to a colleague
- 62% have visited an advertiser's website
- There are **3.8** readers per copy
- Over 29% are in corporate management

### PURCHASE INVOLVEMENT





\* Source: CPhI Worldwide Research

\* \* Source: Harvey Research 2017

### COMPANIES



# Magazine

### PRINT MAGAZINE

Build your brand with display advertising in the publication that is considered a business essential by key chemical industry decision makers, **IHS Chemical Week**. Since 1914 Chemical Week has been the worldwide source of news and intelligence for the global chemical industry providing senior level industry executives with the information needed to run departments, businesses and corporations. Chemical Week magazine is the cornerstone of a portfolio of products encompassing all aspects of media and data delivery.

Distributed to a global audience of over 17,400. Chemical Week's readership is comprised of over 64% management titles and 45% who are in corporate or se