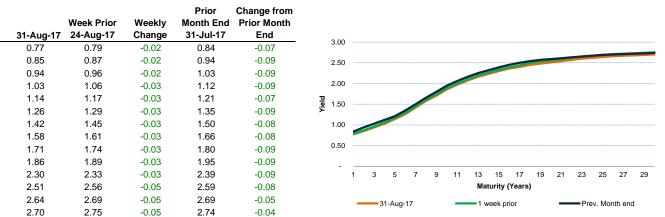

# IHS Markit AAA Municipal Yield Curve

\*over \$500k par

Year

1 2

3

4

5

6

7

8

9

10

15

20

25

30