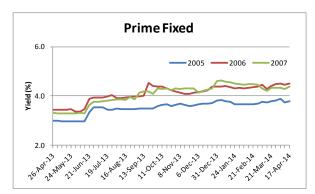

Note: We have updated our price assumptions for the ALT-A ARM sector during the week of December 6<sup>th</sup>.

|                                                | Yield in %                                                                                                         |            |         |              | Yield in % |            |         |
|------------------------------------------------|--------------------------------------------------------------------------------------------------------------------|------------|---------|--------------|------------|------------|---------|
| Product Type                                   | Current                                                                                                            | 4 Week Chg | YTD     | Product Type | Current    | 4 Week Chg | YTD     |
| Prime Fixed                                    |                                                                                                                    |            |         | Prime ARM    |            |            |         |
| 2005                                           | 3.788                                                                                                              | (0.009)    | (0.027) | 2005         | 3.753      | 0.063      | (0.283) |
| 2006                                           | 4.505                                                                                                              | 0.109      | 0.131   | 2006         | 4.102      | 0.100      | 0.168   |
| 2007                                           | 4.388                                                                                                              | 0.064      | (0.216) | 2007         | 4.214      | (0.017)    | (0.206) |
| ALT-A Fixed                                    |                                                                                                                    |            |         | ALT-A ARM    |            |            |         |
| 2005                                           | 4.446                                                                                                              | (0.079)    | (0.168) | 2005         | 4.538      | 0.044      | 0.001   |
| 2006                                           | 4.244                                                                                                              | (0.067)    | (0.153) | 2006         | 4.770      | 0.085      | 0.039   |
| 2007                                           | 4.382                                                                                                              | (0.048)    | 0.027   | 2007         | 5.018      | 0.021      | (0.011) |
| Subprime                                       |                                                                                                                    |            |         | Option ARM   |            |            |         |
| 2005                                           | 3.653                                                                                                              | (0.013)    | (0.064) | 2005         | 4.505      | 0.051      | 0.387   |
| 2006                                           | 3.660                                                                                                              | (0.082)    | (0.053) | 2006         | 4.958      | 0.026      | 0.486   |
| 2007                                           | 3.958                                                                                                              | (0.074)    | (0.115) | 2007         | 4.726      | 0.031      | 0.534   |
| Negative numbers indicate tightening of yields |                                                                                                                    |            |         |              |            |            |         |
| Sector                                         | Description                                                                                                        |            |         |              |            |            |         |
| Prime Fixed                                    | Prime Borrowers with 30 Year Fixed Rate Mortgages                                                                  |            |         |              |            |            |         |
| Prime ARM                                      | Prime Borrowers with 30 Year Adjustable Rate Mortgages                                                             |            |         |              |            |            |         |
| ALT-A Fixed                                    | Below Prime Borrowers with Fixed Rate Mortgages                                                                    |            |         |              |            |            |         |
| ALT-A ARM                                      | Below Prime Borrowers with Adjustable Rate Mortgages                                                               |            |         |              |            |            |         |
| Subprime                                       | Subprime Borrowers with either a Fixed or Adjustable Rate Mortgage                                                 |            |         |              |            |            |         |
| Option ARM                                     | Borrowers who have a mortgage that allows for an additional payment options besides only<br>Principal and Interest |            |         |              |            |            |         |