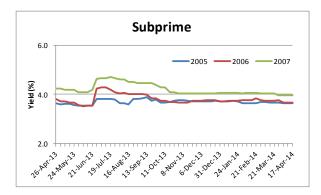

Note: We have updated our price assumptions for the ALT-A ARM sector during the week of December 6<sup>th</sup>.

|                                                | Yield in %                                                                                                         |            |         |              | Yield in % |            |         |
|------------------------------------------------|--------------------------------------------------------------------------------------------------------------------|------------|---------|--------------|------------|------------|---------|
| Product Type                                   | Current                                                                                                            | 4 Week Chg | YTD     | Product Type | Current    | 4 Week Chg | YTD     |
| Prime Fixed                                    |                                                                                                                    |            |         | Prime ARM    |            |            |         |
| 2005                                           | 3.788                                                                                                              | (0.009)    | (0.027) | 2005         | 3.753      | 0.063      | (0.283) |
| 2006                                           | 4.505                                                                                                              | 0.109      | 0.131   | 2006         | 4.102      | 0.100      | 0.168   |
| 2007                                           | 4.388                                                                                                              | 0.064      | (0.216) | 2007         | 4.214      | (0.017)    | (0.206) |
| ALT-A Fixed                                    |                                                                                                                    |            |         | ALT-A ARM    |            |            |         |
| 2005                                           | 4.446                                                                                                              | (0.079)    | (0.168) | 2005         | 4.538      | 0.044      | 0.001   |
| 2006                                           | 4.244                                                                                                              | (0.067)    | (0.153) | 2006         | 4.770      | 0.085      | 0.039   |
| 2007                                           | 4.382                                                                                                              | (0.048)    | 0.027   | 2007         | 5.018      | 0.021      | (0.011) |
| Subprime                                       |                                                                                                                    |            |         | Option ARM   |            |            |         |
| 2005                                           | 3.653                                                                                                              | (0.013)    | (0.064) | 2005         | 4.505      | 0.051      | 0.387   |
| 2006                                           | 3.660                                                                                                              | (0.082)    | (0.053) | 2006         | 4.958      | 0.026      | 0.486   |
| 2007                                           | 3.958                                                                                                              | (0.074)    | (0.115) | 2007         | 4.726      | 0.031      | 0.534   |
| Negative numbers indicate tightening of yields |                                                                                                                    |            |         |              |            |            |         |
| Sector                                         | Description                                                                                                        |            |         |              |            |            |         |
| Prime Fixed                                    | Prime Borrowers with 30 Year Fixed Rate Mortgages                                                                  |            |         |              |            |            |         |
| Prime ARM                                      | Prime Borrowers with 30 Year Adjustable Rate Mortgages                                                             |            |         |              |            |            |         |
| ALT-A Fixed                                    | Below Prime Borrowers with Fixed Rate Mortgages                                                                    |            |         |              |            |            |         |
| ALT-A ARM                                      | Below Prime Borrowers with Adjustable Rate Mortgages                                                               |            |         |              |            |            |         |
| Subprime                                       | Subprime Borrowers with either a Fixed or Adjustable Rate Mortgage                                                 |            |         |              |            |            |         |
| Option ARM                                     | Borrowers who have a mortgage that allows for an additional payment options besides only<br>Principal and Interest |            |         |              |            |            |         |