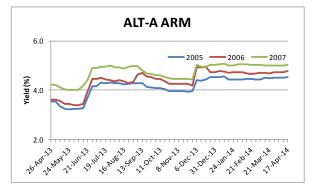

Note: We have updated our price assumptions for the ALT-A ARM sector during the week of December 6<sup>th</sup>.

|                                                | Yield in %                                                                                                         |            |         |              | Yield in % |            |         |
|------------------------------------------------|--------------------------------------------------------------------------------------------------------------------|------------|---------|--------------|------------|------------|---------|
| Product Type                                   | Current                                                                                                            | 4 Week Chg | YTD     | Product Type | Current    | 4 Week Chg | YTD     |
| Prime Fixed                                    |                                                                                                                    |            |         | Prime ARM    |            |            |         |
| 2005                                           | 3.788                                                                                                              | (0.009)    | (0.027) | 2005         | 3.753      | 0.063      | (0.283) |
| 2006                                           | 4.505                                                                                                              | 0.109      | 0.131   | 2006         | 4.102      | 0.100      | 0.168   |
| 2007                                           | 4.388                                                                                                              | 0.064      | (0.216) | 2007         | 4.214      | (0.017)    | (0.206) |
| ALT-A Fixed                                    |                                                                                                                    |            |         | ALT-A ARM    |            |            |         |
| 2005                                           | 4.446                                                                                                              | (0.079)    | (0.168) | 2005         | 4.538      | 0.044      | 0.001   |
| 2006                                           | 4.244                                                                                                              | (0.067)    | (0.153) | 2006         | 4.770      | 0.085      | 0.039   |
| 2007                                           | 4.382                                                                                                              | (0.048)    | 0.027   | 2007         | 5.018      | 0.021      | (0.011) |
| Subprime                                       |                                                                                                                    |            |         | Option ARM   |            |            |         |
| 2005                                           | 3.653                                                                                                              | (0.013)    | (0.064) | 2005         | 4.505      | 0.051      | 0.387   |
| 2006                                           | 3.660                                                                                                              | (0.082)    | (0.053) | 2006         | 4.958      | 0.026      | 0.486   |
| 2007                                           | 3.958                                                                                                              | (0.074)    | (0.115) | 2007         | 4.726      | 0.031      | 0.534   |
| Negative numbers indicate tightening of yields |                                                                                                                    |            |         |              |            |            |         |
| Sector                                         | Description                                                                                                        |            |         |              |            |            |         |
| Prime Fixed                                    | Prime Borrowers with 30 Year Fixed Rate Mortgages                                                                  |            |         |              |            |            |         |
| Prime ARM                                      | Prime Borrowers with 30 Year Adjustable Rate Mortgages                                                             |            |         |              |            |            |         |
| ALT-A Fixed                                    | Below Prime Borrowers with Fixed Rate Mortgages                                                                    |            |         |              |            |            |         |
| ALT-A ARM                                      | Below Prime Borrowers with Adjustable Rate Mortgages                                                               |            |         |              |            |            |         |
| Subprime                                       | Subprime Borrowers with either a Fixed or Adjustable Rate Mortgage                                                 |            |         |              |            |            |         |
| Option ARM                                     | Borrowers who have a mortgage that allows for an additional payment options besides only<br>Principal and Interest |            |         |              |            |            |         |