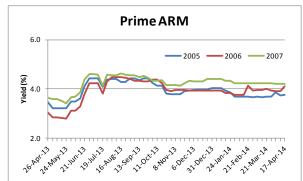

Note: We have updated our price assumptions for the ALT-A ARM sector during the week of December 6<sup>th</sup>.

|                                                | Yield in %                                                                                                         |            |         |              | Yield in % |            |         |
|------------------------------------------------|--------------------------------------------------------------------------------------------------------------------|------------|---------|--------------|------------|------------|---------|
| Product Type                                   | Current                                                                                                            | 4 Week Chg | YTD     | Product Type | Current    | 4 Week Chg | YTD     |
| Prime Fixed                                    |                                                                                                                    |            |         | Prime ARM    |            |            |         |
| 2005                                           | 3.788                                                                                                              | (0.009)    | (0.027) | 2005         | 3.753      | 0.063      | (0.283) |
| 2006                                           | 4.505                                                                                                              | 0.109      | 0.131   | 2006         | 4.102      | 0.100      | 0.168   |
| 2007                                           | 4.388                                                                                                              | 0.064      | (0.216) | 2007         | 4.214      | (0.017)    | (0.206) |
| ALT-A Fixed                                    |                                                                                                                    |            |         | ALT-A ARM    |            |            |         |
| 2005                                           | 4.446                                                                                                              | (0.079)    | (0.168) | 2005         | 4.538      | 0.044      | 0.001   |
| 2006                                           | 4.244                                                                                                              | (0.067)    | (0.153) | 2006         | 4.770      | 0.085      | 0.039   |
| 2007                                           | 4.382                                                                                                              | (0.048)    | 0.027   | 2007         | 5.018      | 0.021      | (0.011) |
| Subprime                                       |                                                                                                                    |            |         | Option ARM   |            |            |         |
| 2005                                           | 3.653                                                                                                              | (0.013)    | (0.064) | 2005         | 4.505      | 0.051      | 0.387   |
| 2006                                           | 3.660                                                                                                              | (0.082)    | (0.053) | 2006         | 4.958      | 0.026      | 0.486   |
| 2007                                           | 3.958                                                                                                              | (0.074)    | (0.115) | 2007         | 4.726      | 0.031      | 0.534   |
| Negative numbers indicate tightening of yields |                                                                                                                    |            |         |              |            |            |         |
| Sector                                         | Description                                                                                                        |            |         |              |            |            |         |
| Prime Fixed                                    | Prime Borrowers with 30 Year Fixed Rate Mortgages                                                                  |            |         |              |            |            |         |
| Prime ARM                                      | Prime Borrowers with 30 Year Adjustable Rate Mortgages                                                             |            |         |              |            |            |         |
| ALT-A Fixed                                    | Below Prime Borrowers with Fixed Rate Mortgages                                                                    |            |         |              |            |            |         |
| ALT-A ARM                                      | Below Prime Borrowers with Adjustable Rate Mortgages                                                               |            |         |              |            |            |         |
| Subprime                                       | Subprime Borrowers with either a Fixed or Adjustable Rate Mortgage                                                 |            |         |              |            |            |         |
| Option ARM                                     | Borrowers who have a mortgage that allows for an additional payment options besides only<br>Principal and Interest |            |         |              |            |            |         |