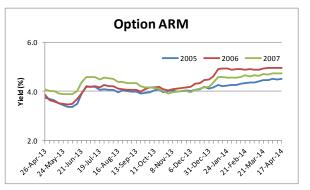

Note: We have updated our price assumptions for the ALT-A ARM sector during the week of December 6<sup>th</sup>.

|                                                | Yield in %                                                                                                         |            |         |              | Yield in % |            |         |
|------------------------------------------------|--------------------------------------------------------------------------------------------------------------------|------------|---------|--------------|------------|------------|---------|
| Product Type                                   | Current                                                                                                            | 4 Week Chg | YTD     | Product Type | Current    | 4 Week Chg | YTD     |
| Prime Fixed                                    |                                                                                                                    |            |         | Prime ARM    |            |            |         |
| 2005                                           | 3.788                                                                                                              | (0.009)    | (0.027) | 2005         | 3.753      | 0.063      | (0.283) |
| 2006                                           | 4.505                                                                                                              | 0.109      | 0.131   | 2006         | 4.102      | 0.100      | 0.168   |
| 2007                                           | 4.388                                                                                                              | 0.064      | (0.216) | 2007         | 4.214      | (0.017)    | (0.206) |
| ALT-A Fixed                                    |                                                                                                                    |            |         | ALT-A ARM    |            |            |         |
| 2005                                           | 4.446                                                                                                              | (0.079)    | (0.168) | 2005         | 4.538      | 0.044      | 0.001   |
| 2006                                           | 4.244                                                                                                              | (0.067)    | (0.153) | 2006         | 4.770      | 0.085      | 0.039   |
| 2007                                           | 4.382                                                                                                              | (0.048)    | 0.027   | 2007         | 5.018      | 0.021      | (0.011) |
| Subprime                                       |                                                                                                                    |            |         | Option ARM   |            |            |         |
| 2005                                           | 3.653                                                                                                              | (0.013)    | (0.064) | 2005         | 4.505      | 0.051      | 0.387   |
| 2006                                           | 3.660                                                                                                              | (0.082)    | (0.053) | 2006         | 4.958      | 0.026      | 0.486   |
| 2007                                           | 3.958                                                                                                              | (0.074)    | (0.115) | 2007         | 4.726      | 0.031      | 0.534   |
| Negative numbers indicate tightening of yields |                                                                                                                    |            |         |              |            |            |         |
| Sector                                         | Description                                                                                                        |            |         |              |            |            |         |
| Prime Fixed                                    | Prime Borrowers with 30 Year Fixed Rate Mortgages                                                                  |            |         |              |            |            |         |
| Prime ARM                                      | Prime Borrowers with 30 Year Adjustable Rate Mortgages                                                             |            |         |              |            |            |         |
| ALT-A Fixed                                    | Below Prime Borrowers with Fixed Rate Mortgages                                                                    |            |         |              |            |            |         |
| ALT-A ARM                                      | Below Prime Borrowers with Adjustable Rate Mortgages                                                               |            |         |              |            |            |         |
| Subprime                                       | Subprime Borrowers with either a Fixed or Adjustable Rate Mortgage                                                 |            |         |              |            |            |         |
| Option ARM                                     | Borrowers who have a mortgage that allows for an additional payment options besides only<br>Principal and Interest |            |         |              |            |            |         |