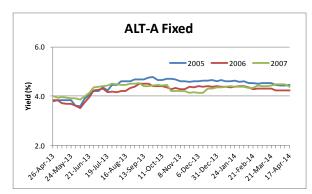

Note: We have updated our price assumptions for the ALT-A ARM sector during the week of December 6<sup>th</sup>.

|                                                | Yield in %                                                                                                         |            |         |              | Yield in % |            |         |
|------------------------------------------------|--------------------------------------------------------------------------------------------------------------------|------------|---------|--------------|------------|------------|---------|
| Product Type                                   | Current                                                                                                            | 4 Week Chg | YTD     | Product Type | Current    | 4 Week Chg | YTD     |
| Prime Fixed                                    |                                                                                                                    |            |         | Prime ARM    |            |            |         |
| 2005                                           | 3.788                                                                                                              | (0.009)    | (0.027) | 2005         | 3.753      | 0.063      | (0.283) |
| 2006                                           | 4.505                                                                                                              | 0.109      | 0.131   | 2006         | 4.102      | 0.100      | 0.168   |
| 2007                                           | 4.388                                                                                                              | 0.064      | (0.216) | 2007         | 4.214      | (0.017)    | (0.206) |
| ALT-A Fixed                                    |                                                                                                                    |            |         | ALT-A ARM    |            |            |         |
| 2005                                           | 4.446                                                                                                              | (0.079)    | (0.168) | 2005         | 4.538      | 0.044      | 0.001   |
| 2006                                           | 4.244                                                                                                              | (0.067)    | (0.153) | 2006         | 4.770      | 0.085      | 0.039   |
| 2007                                           | 4.382                                                                                                              | (0.048)    | 0.027   | 2007         | 5.018      | 0.021      | (0.011) |
| Subprime                                       |                                                                                                                    |            |         | Option ARM   |            |            |         |
| 2005                                           | 3.653                                                                                                              | (0.013)    | (0.064) | 2005         | 4.505      | 0.051      | 0.387   |
| 2006                                           | 3.660                                                                                                              | (0.082)    | (0.053) | 2006         | 4.958      | 0.026      | 0.486   |
| 2007                                           | 3.958                                                                                                              | (0.074)    | (0.115) | 2007         | 4.726      | 0.031      | 0.534   |
| Negative numbers indicate tightening of yields |                                                                                                                    |            |         |              |            |            |         |
| Sector                                         | Description                                                                                                        |            |         |              |            |            |         |
| Prime Fixed                                    | Prime Borrowers with 30 Year Fixed Rate Mortgages                                                                  |            |         |              |            |            |         |
| Prime ARM                                      | Prime Borrowers with 30 Year Adjustable Rate Mortgages                                                             |            |         |              |            |            |         |
| ALT-A Fixed                                    | Below Prime Borrowers with Fixed Rate Mortgages                                                                    |            |         |              |            |            |         |
| ALT-A ARM                                      | Below Prime Borrowers with Adjustable Rate Mortgages                                                               |            |         |              |            |            |         |
| Subprime                                       | Subprime Borrowers with either a Fixed or Adjustable Rate Mortgage                                                 |            |         |              |            |            |         |
| Option ARM                                     | Borrowers who have a mortgage that allows for an additional payment options besides only<br>Principal and Interest |            |         |              |            |            |         |