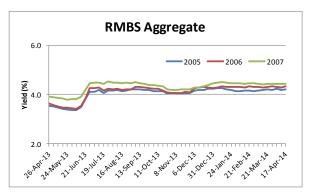

## April 17<sup>th</sup> 2014 Sector Yield Summary

The Markit US ABS Pricing Sector Yield Summary gives a weekly snap shot of the US Non-Agency RMBS market. Our yield calculations are based on the performance of the senior most tranches in each sector from the most widely traded vintages.