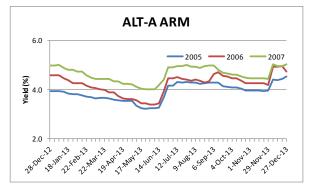

## December 27<sup>th</sup> 2013 Sector Yield Summary

The Markit US ABS Pricing Sector Yield Summary gives a weekly snap shot of the US Non-Agency RMBS market. Our yield calculations are based on the performance of the senior most tranches in each sector from the most widely traded vintages.

Note: We have updated our price assumptions for the ALT-A ARM sector during the week of December 6<sup>th</sup>.

|                                                | Yield in %                                                                                                         |            |         |              | Yield in % |            |         |
|------------------------------------------------|--------------------------------------------------------------------------------------------------------------------|------------|---------|--------------|------------|------------|---------|
| Product Type                                   | Current                                                                                                            | 4 Week Chg | YTD     | Product Type | Current    | 4 Week Chg | YTD     |
| Prime Fixed                                    |                                                                                                                    |            |         | Prime ARM    |            |            |         |
| 2005                                           | 3.707                                                                                                              | 0.092      | (0.127) | 2005         | 3.981      | 0.031      | 0.266   |
| 2006                                           | 4.382                                                                                                              | 0.239      | 0.225   | 2006         | 3.937      | (800.0)    | 0.231   |
| 2007                                           | 4.313                                                                                                              | (0.006)    | 0.275   | 2007         | 4.398      | 0.076      | 0.021   |
| ALT-A Fixed                                    |                                                                                                                    |            |         | ALT-A ARM    |            |            |         |
| 2005                                           | 4.644                                                                                                              | 0.043      | 0.338   | 2005         | 4.541      | 0.591      | 0.601   |
| 2006                                           | 4.388                                                                                                              | 0.023      | (0.517) | 2006         | 4.738      | 0.553      | 0.153   |
| 2007                                           | 4.309                                                                                                              | 0.157      | (0.476) | 2007         | 5.015      | 0.587      | 0.040   |
| Subprime                                       |                                                                                                                    |            |         | Option ARM   |            |            |         |
| 2005                                           | 3.740                                                                                                              | 0.013      | (0.131) | 2005         | 4.181      | 0.141      | (0.126) |
| 2006                                           | 3.763                                                                                                              | 0.019      | (1.204) | 2006         | 4.467      | 0.302      | (0.641) |
| 2007                                           | 4.036                                                                                                              | 0.009      | (1.109) | 2007         | 4.156      | 0.140      | (1.138) |
| Negative numbers indicate tightening of yields |                                                                                                                    |            |         |              |            |            |         |
| Sector                                         | Description                                                                                                        |            |         |              |            |            |         |
| Prime Fixed                                    | Prime Borrowers with 30 Year Fixed Rate Mortgages                                                                  |            |         |              |            |            |         |
| Prime ARM                                      | Prime Borrowers with 30 Year Adjustable Rate Mortgages                                                             |            |         |              |            |            |         |
| ALT-A Fixed                                    | Below Prime Borrowers with Fixed Rate Mortgages                                                                    |            |         |              |            |            |         |
| ALT-A ARM                                      | Below Prime Borrowers with Adjustable Rate Mortgages                                                               |            |         |              |            |            |         |
| Subprime                                       | Subprime Borrowers with either a Fixed or Adjustable Rate Mortgage                                                 |            |         |              |            |            |         |
| Option ARM                                     | Borrowers who have a mortgage that allows for an additional payment options besides only<br>Principal and Interest |            |         |              |            |            |         |