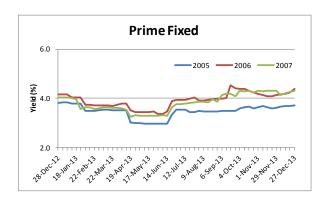

## December 27<sup>th</sup> 2013 Sector Yield Summary

The Markit US ABS Pricing Sector Yield Summary gives a weekly snap shot of the US Non-Agency RMBS market. Our yield calculations are based on the performance of the senior most tranches in each sector from the most widely traded vintages.

Note: We have updated our price assumptions for the ALT-A ARM sector during the week of December 6<sup>th</sup>.

|                                                | Yield in %                                                                                                         |            |         |              | Yield in % |            |         |
|------------------------------------------------|--------------------------------------------------------------------------------------------------------------------|------------|---------|--------------|------------|------------|---------|
| Product Type                                   | Current                                                                                                            | 4 Week Chg | YTD     | Product Type | Current    | 4 Week Chg | YTD     |
| Prime Fixed                                    |                                                                                                                    |            |         | Prime ARM    |            |            |         |
| 2005                                           | 3.707                                                                                                              | 0.092      | (0.127) | 2005         | 3.981      | 0.031      | 0.266   |
| 2006                                           | 4.382                                                                                                              | 0.239      | 0.225   | 2006         | 3.937      | (800.0)    | 0.231   |
| 2007                                           | 4.313                                                                                                              | (0.006)    | 0.275   | 2007         | 4.398      | 0.076      | 0.021   |
| ALT-A Fixed                                    |                                                                                                                    |            |         | ALT-A ARM    |            |            |         |
| 2005                                           | 4.644                                                                                                              | 0.043      | 0.338   | 2005         | 4.541      | 0.591      | 0.601   |
| 2006                                           | 4.388                                                                                                              | 0.023      | (0.517) | 2006         | 4.738      | 0.553      | 0.153   |
| 2007                                           | 4.309                                                                                                              | 0.157      | (0.476) | 2007         | 5.015      | 0.587      | 0.040   |
| Subprime                                       |                                                                                                                    |            |         | Option ARM   |            |            |         |
| 2005                                           | 3.740                                                                                                              | 0.013      | (0.131) | 2005         | 4.181      | 0.141      | (0.126) |
| 2006                                           | 3.763                                                                                                              | 0.019      | (1.204) | 2006         | 4.467      | 0.302      | (0.641) |
| 2007                                           | 4.036                                                                                                              | 0.009      | (1.109) | 2007         | 4.156      | 0.140      | (1.138) |
| Negative numbers indicate tightening of yields |                                                                                                                    |            |         |              |            |            |         |
| Sector                                         | Description                                                                                                        |            |         |              |            |            |         |
| Prime Fixed                                    | Prime Borrowers with 30 Year Fixed Rate Mortgages                                                                  |            |         |              |            |            |         |
| Prime ARM                                      | Prime Borrowers with 30 Year Adjustable Rate Mortgages                                                             |            |         |              |            |            |         |
| ALT-A Fixed                                    | Below Prime Borrowers with Fixed Rate Mortgages                                                                    |            |         |              |            |            |         |
| ALT-A ARM                                      | Below Prime Borrowers with Adjustable Rate Mortgages                                                               |            |         |              |            |            |         |
| Subprime                                       | Subprime Borrowers with either a Fixed or Adjustable Rate Mortgage                                                 |            |         |              |            |            |         |
| Option ARM                                     | Borrowers who have a mortgage that allows for an additional payment options besides only<br>Principal and Interest |            |         |              |            |            |         |