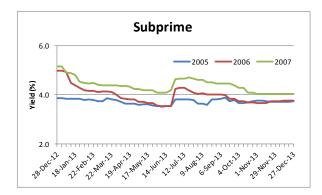

## December 27<sup>th</sup> 2013 Sector Yield Summary

The Markit US ABS Pricing Sector Yield Summary gives a weekly snap shot of the US Non-Agency RMBS market. Our yield calculations are based on the performance of the senior most tranches in each sector from the most widely traded vintages.

Note: We have updated our price assumptions for the ALT-A ARM sector during the week of December 6<sup>th</sup>.

|                                                | Yield in %                                                                                                         |            |         |              | Yield in % |            |         |
|------------------------------------------------|--------------------------------------------------------------------------------------------------------------------|------------|---------|--------------|------------|------------|---------|
| Product Type                                   | Current                                                                                                            | 4 Week Chg | YTD     | Product Type | Current    | 4 Week Chg | YTD     |
| Prime Fixed                                    |                                                                                                                    |            |         | Prime ARM    |            |            |         |
| 2005                                           | 3.707                                                                                                              | 0.092      | (0.127) | 2005         | 3.981      | 0.031      | 0.266   |
| 2006                                           | 4.382                                                                                                              | 0.239      | 0.225   | 2006         | 3.937      | (800.0)    | 0.231   |
| 2007                                           | 4.313                                                                                                              | (0.006)    | 0.275   | 2007         | 4.398      | 0.076      | 0.021   |
| ALT-A Fixed                                    |                                                                                                                    |            |         | ALT-A ARM    |            |            |         |
| 2005                                           | 4.644                                                                                                              | 0.043      | 0.338   | 2005         | 4.541      | 0.591      | 0.601   |
| 2006                                           | 4.388                                                                                                              | 0.023      | (0.517) | 2006         | 4.738      | 0.553      | 0.153   |
| 2007                                           | 4.309                                                                                                              | 0.157      | (0.476) | 2007         | 5.015      | 0.587      | 0.040   |
| Subprime                                       |                                                                                                                    |            |         | Option ARM   |            |            |         |
| 2005                                           | 3.740                                                                                                              | 0.013      | (0.131) | 2005         | 4.181      | 0.141      | (0.126) |
| 2006                                           | 3.763                                                                                                              | 0.019      | (1.204) | 2006         | 4.467      | 0.302      | (0.641) |
| 2007                                           | 4.036                                                                                                              | 0.009      | (1.109) | 2007         | 4.156      | 0.140      | (1.138) |
| Negative numbers indicate tightening of yields |                                                                                                                    |            |         |              |            |            |         |
| Sector                                         | Description                                                                                                        |            |         |              |            |            |         |
| Prime Fixed                                    | Prime Borrowers with 30 Year Fixed Rate Mortgages                                                                  |            |         |              |            |            |         |
| Prime ARM                                      | Prime Borrowers with 30 Year Adjustable Rate Mortgages                                                             |            |         |              |            |            |         |
| ALT-A Fixed                                    | Below Prime Borrowers with Fixed Rate Mortgages                                                                    |            |         |              |            |            |         |
| ALT-A ARM                                      | Below Prime Borrowers with Adjustable Rate Mortgages                                                               |            |         |              |            |            |         |
| Subprime                                       | Subprime Borrowers with either a Fixed or Adjustable Rate Mortgage                                                 |            |         |              |            |            |         |
| Option ARM                                     | Borrowers who have a mortgage that allows for an additional payment options besides only<br>Principal and Interest |            |         |              |            |            |         |