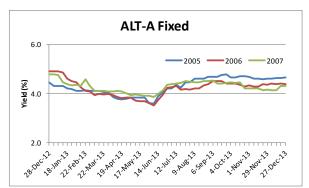

## December 27<sup>th</sup> 2013 Sector Yield Summary

The Markit US ABS Pricing Sector Yield Summary gives a weekly snap shot of the US Non-Agency RMBS market. Our yield calculations are based on the performance of the senior most tranches in each sector from the most widely traded vintages.

Note: We have updated our price assumptions for the ALT-A ARM sector during the week of December 6<sup>th</sup>.

|                                                | Yield in %                                                                                                         |            |         |              | Yield in % |            |         |
|------------------------------------------------|--------------------------------------------------------------------------------------------------------------------|------------|---------|--------------|------------|------------|---------|
| Product Type                                   | Current                                                                                                            | 4 Week Chg | YTD     | Product Type | Current    | 4 Week Chg | YTD     |
| Prime Fixed                                    |                                                                                                                    |            |         | Prime ARM    |            |            |         |
| 2005                                           | 3.707                                                                                                              | 0.092      | (0.127) | 2005         | 3.981      | 0.031      | 0.266   |
| 2006                                           | 4.382                                                                                                              | 0.239      | 0.225   | 2006         | 3.937      | (800.0)    | 0.231   |
| 2007                                           | 4.313                                                                                                              | (0.006)    | 0.275   | 2007         | 4.398      | 0.076      | 0.021   |
| ALT-A Fixed                                    |                                                                                                                    |            |         | ALT-A ARM    |            |            |         |
| 2005                                           | 4.644                                                                                                              | 0.043      | 0.338   | 2005         | 4.541      | 0.591      | 0.601   |
| 2006                                           | 4.388                                                                                                              | 0.023      | (0.517) | 2006         | 4.738      | 0.553      | 0.153   |
| 2007                                           | 4.309                                                                                                              | 0.157      | (0.476) | 2007         | 5.015      | 0.587      | 0.040   |
| Subprime                                       |                                                                                                                    |            |         | Option ARM   |            |            |         |
| 2005                                           | 3.740                                                                                                              | 0.013      | (0.131) | 2005         | 4.181      | 0.141      | (0.126) |
| 2006                                           | 3.763                                                                                                              | 0.019      | (1.204) | 2006         | 4.467      | 0.302      | (0.641) |
| 2007                                           | 4.036                                                                                                              | 0.009      | (1.109) | 2007         | 4.156      | 0.140      | (1.138) |
| Negative numbers indicate tightening of yields |                                                                                                                    |            |         |              |            |            |         |
| Sector                                         | Description                                                                                                        |            |         |              |            |            |         |
| Prime Fixed                                    | Prime Borrowers with 30 Year Fixed Rate Mortgages                                                                  |            |         |              |            |            |         |
| Prime ARM                                      | Prime Borrowers with 30 Year Adjustable Rate Mortgages                                                             |            |         |              |            |            |         |
| ALT-A Fixed                                    | Below Prime Borrowers with Fixed Rate Mortgages                                                                    |            |         |              |            |            |         |
| ALT-A ARM                                      | Below Prime Borrowers with Adjustable Rate Mortgages                                                               |            |         |              |            |            |         |
| Subprime                                       | Subprime Borrowers with either a Fixed or Adjustable Rate Mortgage                                                 |            |         |              |            |            |         |
| Option ARM                                     | Borrowers who have a mortgage that allows for an additional payment options besides only<br>Principal and Interest |            |         |              |            |            |         |