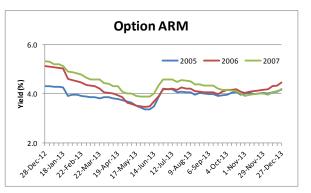

## December 27<sup>th</sup> 2013 Sector Yield Summary

The Markit US ABS Pricing Sector Yield Summary gives a weekly snap shot of the US Non-Agency RMBS market. Our yield calculations are based on the performance of the senior most tranches in each sector from the most widely traded vintages.

Note: We have updated our price assumptions for the ALT-A ARM sector during the week of December 6<sup>th</sup>.

|                                                | Yield in %                                                                                                         |            |         |              | Yield in % |            |         |
|------------------------------------------------|--------------------------------------------------------------------------------------------------------------------|------------|---------|--------------|------------|------------|---------|
| Product Type                                   | Current                                                                                                            | 4 Week Chg | YTD     | Product Type | Current    | 4 Week Chg | YTD     |
| Prime Fixed                                    |                                                                                                                    |            |         | Prime ARM    |            |            |         |
| 2005                                           | 3.707                                                                                                              | 0.092      | (0.127) | 2005         | 3.981      | 0.031      | 0.266   |
| 2006                                           | 4.382                                                                                                              | 0.239      | 0.225   | 2006         | 3.937      | (800.0)    | 0.231   |
| 2007                                           | 4.313                                                                                                              | (0.006)    | 0.275   | 2007         | 4.398      | 0.076      | 0.021   |
| ALT-A Fixed                                    |                                                                                                                    |            |         | ALT-A ARM    |            |            |         |
| 2005                                           | 4.644                                                                                                              | 0.043      | 0.338   | 2005         | 4.541      | 0.591      | 0.601   |
| 2006                                           | 4.388                                                                                                              | 0.023      | (0.517) | 2006         | 4.738      | 0.553      | 0.153   |
| 2007                                           | 4.309                                                                                                              | 0.157      | (0.476) | 2007         | 5.015      | 0.587      | 0.040   |
| Subprime                                       |                                                                                                                    |            |         | Option ARM   |            |            |         |
| 2005                                           | 3.740                                                                                                              | 0.013      | (0.131) | 2005         | 4.181      | 0.141      | (0.126) |
| 2006                                           | 3.763                                                                                                              | 0.019      | (1.204) | 2006         | 4.467      | 0.302      | (0.641) |
| 2007                                           | 4.036                                                                                                              | 0.009      | (1.109) | 2007         | 4.156      | 0.140      | (1.138) |
| Negative numbers indicate tightening of yields |                                                                                                                    |            |         |              |            |            |         |
| Sector                                         | Description                                                                                                        |            |         |              |            |            |         |
| Prime Fixed                                    | Prime Borrowers with 30 Year Fixed Rate Mortgages                                                                  |            |         |              |            |            |         |
| Prime ARM                                      | Prime Borrowers with 30 Year Adjustable Rate Mortgages                                                             |            |         |              |            |            |         |
| ALT-A Fixed                                    | Below Prime Borrowers with Fixed Rate Mortgages                                                                    |            |         |              |            |            |         |
| ALT-A ARM                                      | Below Prime Borrowers with Adjustable Rate Mortgages                                                               |            |         |              |            |            |         |
| Subprime                                       | Subprime Borrowers with either a Fixed or Adjustable Rate Mortgage                                                 |            |         |              |            |            |         |
| Option ARM                                     | Borrowers who have a mortgage that allows for an additional payment options besides only<br>Principal and Interest |            |         |              |            |            |         |