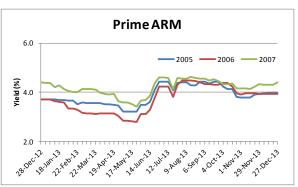

## December 27<sup>th</sup> 2013 Sector Yield Summary

The Markit US ABS Pricing Sector Yield Summary gives a weekly snap shot of the US Non-Agency RMBS market. Our yield calculations are based on the performance of the senior most tranches in each sector from the most widely traded vintages.

Note: We have updated our price assumptions for the ALT-A ARM sector during the week of December 6<sup>th</sup>.

|                                                | Yield in %                                                                                                         |            |         |              | Yield in % |            |         |
|------------------------------------------------|--------------------------------------------------------------------------------------------------------------------|------------|---------|--------------|------------|------------|---------|
| Product Type                                   | Current                                                                                                            | 4 Week Chg | YTD     | Product Type | Current    | 4 Week Chg | YTD     |
| Prime Fixed                                    |                                                                                                                    |            |         | Prime ARM    |            |            |         |
| 2005                                           | 3.707                                                                                                              | 0.092      | (0.127) | 2005         | 3.981      | 0.031      | 0.266   |
| 2006                                           | 4.382                                                                                                              | 0.239      | 0.225   | 2006         | 3.937      | (800.0)    | 0.231   |
| 2007                                           | 4.313                                                                                                              | (0.006)    | 0.275   | 2007         | 4.398      | 0.076      | 0.021   |
| ALT-A Fixed                                    |                                                                                                                    |            |         | ALT-A ARM    |            |            |         |
| 2005                                           | 4.644                                                                                                              | 0.043      | 0.338   | 2005         | 4.541      | 0.591      | 0.601   |
| 2006                                           | 4.388                                                                                                              | 0.023      | (0.517) | 2006         | 4.738      | 0.553      | 0.153   |
| 2007                                           | 4.309                                                                                                              | 0.157      | (0.476) | 2007         | 5.015      | 0.587      | 0.040   |
| Subprime                                       |                                                                                                                    |            |         | Option ARM   |            |            |         |
| 2005                                           | 3.740                                                                                                              | 0.013      | (0.131) | 2005         | 4.181      | 0.141      | (0.126) |
| 2006                                           | 3.763                                                                                                              | 0.019      | (1.204) | 2006         | 4.467      | 0.302      | (0.641) |
| 2007                                           | 4.036                                                                                                              | 0.009      | (1.109) | 2007         | 4.156      | 0.140      | (1.138) |
| Negative numbers indicate tightening of yields |                                                                                                                    |            |         |              |            |            |         |
| Sector                                         | Description                                                                                                        |            |         |              |            |            |         |
| Prime Fixed                                    | Prime Borrowers with 30 Year Fixed Rate Mortgages                                                                  |            |         |              |            |            |         |
| Prime ARM                                      | Prime Borrowers with 30 Year Adjustable Rate Mortgages                                                             |            |         |              |            |            |         |
| ALT-A Fixed                                    | Below Prime Borrowers with Fixed Rate Mortgages                                                                    |            |         |              |            |            |         |
| ALT-A ARM                                      | Below Prime Borrowers with Adjustable Rate Mortgages                                                               |            |         |              |            |            |         |
| Subprime                                       | Subprime Borrowers with either a Fixed or Adjustable Rate Mortgage                                                 |            |         |              |            |            |         |
| Option ARM                                     | Borrowers who have a mortgage that allows for an additional payment options besides only<br>Principal and Interest |            |         |              |            |            |         |