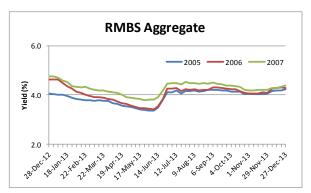

## December 27<sup>th</sup> 2013 Sector Yield Summary

The Markit US ABS Pricing Sector Yield Summary gives a weekly snap shot of the US Non-Agency RMBS market. Our yield calculations are based on the performance of the senior most tranches in each sector from the most widely traded vintages.

Note: We have updated our price assumptions for the ALT-A ARM sector during the week of December 6<sup>th</sup>.

|                                                | Yield in %                                                                                                         |            |         |              | Yield in % |            |         |
|------------------------------------------------|--------------------------------------------------------------------------------------------------------------------|------------|---------|--------------|------------|------------|---------|
| Product Type                                   | Current                                                                                                            | 4 Week Chg | YTD     | Product Type | Current    | 4 Week Chg | YTD     |
| Prime Fixed                                    |                                                                                                                    |            |         | Prime ARM    |            |            |         |
| 2005                                           | 3.707                                                                                                              | 0.092      | (0.127) | 2005         | 3.981      | 0.031      | 0.266   |
| 2006                                           | 4.382                                                                                                              | 0.239      | 0.225   | 2006         | 3.937      | (800.0)    | 0.231   |
| 2007                                           | 4.313                                                                                                              | (0.006)    | 0.275   | 2007         | 4.398      | 0.076      | 0.021   |
| ALT-A Fixed                                    |                                                                                                                    |            |         | ALT-A ARM    |            |            |         |
| 2005                                           | 4.644                                                                                                              | 0.043      | 0.338   | 2005         | 4.541      | 0.591      | 0.601   |
| 2006                                           | 4.388                                                                                                              | 0.023      | (0.517) | 2006         | 4.738      | 0.553      | 0.153   |
| 2007                                           | 4.309                                                                                                              | 0.157      | (0.476) | 2007         | 5.015      | 0.587      | 0.040   |
| Subprime                                       |                                                                                                                    |            |         | Option ARM   |            |            |         |
| 2005                                           | 3.740                                                                                                              | 0.013      | (0.131) | 2005         | 4.181      | 0.141      | (0.126) |
| 2006                                           | 3.763                                                                                                              | 0.019      | (1.204) | 2006         | 4.467      | 0.302      | (0.641) |
| 2007                                           | 4.036                                                                                                              | 0.009      | (1.109) | 2007         | 4.156      | 0.140      | (1.138) |
| Negative numbers indicate tightening of yields |                                                                                                                    |            |         |              |            |            |         |
| Sector                                         | Description                                                                                                        |            |         |              |            |            |         |
| Prime Fixed                                    | Prime Borrowers with 30 Year Fixed Rate Mortgages                                                                  |            |         |              |            |            |         |
| Prime ARM                                      | Prime Borrowers with 30 Year Adjustable Rate Mortgages                                                             |            |         |              |            |            |         |
| ALT-A Fixed                                    | Below Prime Borrowers with Fixed Rate Mortgages                                                                    |            |         |              |            |            |         |
| ALT-A ARM                                      | Below Prime Borrowers with Adjustable Rate Mortgages                                                               |            |         |              |            |            |         |
| Subprime                                       | Subprime Borrowers with either a Fixed or Adjustable Rate Mortgage                                                 |            |         |              |            |            |         |
| Option ARM                                     | Borrowers who have a mortgage that allows for an additional payment options besides only<br>Principal and Interest |            |         |              |            |            |         |