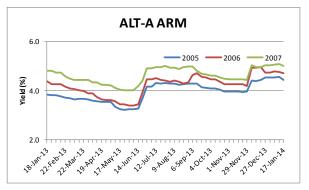

## January 17<sup>th</sup> 2014 Sector Yield Summary

The Markit US ABS Pricing Sector Yield Summary gives a weekly snap shot of the US Non-Agency RMBS market. Our yield calculations are based on the performance of the senior most tranches in each sector from the most widely traded vintages.

Note: We have updated our price assumptions for the ALT-A ARM sector during the week of December 6<sup>th</sup>.

|                                                | Yield in %                                                                                                         |            |         |              | Yield in % |            |         |
|------------------------------------------------|--------------------------------------------------------------------------------------------------------------------|------------|---------|--------------|------------|------------|---------|
| Product Type                                   | Current                                                                                                            | 4 Week Chg | YTD     | Product Type | Current    | 4 Week Chg | YTD     |
| Prime Fixed                                    |                                                                                                                    |            |         | Prime ARM    |            |            |         |
| 2005                                           | 3.772                                                                                                              | 0.081      | (0.043) | 2005         | 3.938      | (0.059)    | (0.099) |
| 2006                                           | 4.364                                                                                                              | 0.140      | (0.010) | 2006         | 3.842      | (0.104)    | (0.092) |
| 2007                                           | 4.560                                                                                                              | 0.303      | (0.044) | 2007         | 4.329      | 0.024      | (0.091) |
| ALT-A Fixed                                    |                                                                                                                    |            |         | ALT-A ARM    |            |            |         |
| 2005                                           | 4.613                                                                                                              | (0.018)    | (0.001) | 2005         | 4.443      | 0.019      | (0.094) |
| 2006                                           | 4.365                                                                                                              | (0.035)    | (0.033) | 2006         | 4.704      | (0.241)    | (0.027) |
| 2007                                           | 4.397                                                                                                              | 0.094      | 0.042   | 2007         | 5.010      | 0.056      | (0.018) |
| Subprime                                       |                                                                                                                    |            |         | Option ARM   |            |            |         |
| 2005                                           | 3.735                                                                                                              | 0.009      | 0.018   | 2005         | 4.210      | 0.123      | 0.093   |
| 2006                                           | 3.737                                                                                                              | (0.029)    | 0.024   | 2006         | 4.918      | 0.591      | 0.446   |
| 2007                                           | 4.062                                                                                                              | 0.019      | (0.011) | 2007         | 4.572      | 0.459      | 0.380   |
| Negative numbers indicate tightening of yields |                                                                                                                    |            |         |              |            |            |         |
| Sector                                         | Description                                                                                                        |            |         |              |            |            |         |
| Prime Fixed                                    | Prime Borrowers with 30 Year Fixed Rate Mortgages                                                                  |            |         |              |            |            |         |
| Prime ARM                                      | Prime Borrowers with 30 Year Adjustable Rate Mortgages                                                             |            |         |              |            |            |         |
| ALT-A Fixed                                    | Below Prime Borrowers with Fixed Rate Mortgages                                                                    |            |         |              |            |            |         |
| ALT-A ARM                                      | Below Prime Borrowers with Adjustable Rate Mortgages                                                               |            |         |              |            |            |         |
| Subprime                                       | Subprime Borrowers with either a Fixed or Adjustable Rate Mortgage                                                 |            |         |              |            |            |         |
| Option ARM                                     | Borrowers who have a mortgage that allows for an additional payment options besides only<br>Principal and Interest |            |         |              |            |            |         |