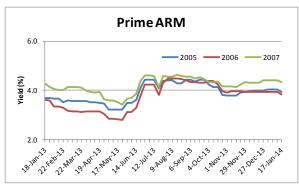

## January 17<sup>th</sup> 2014 Sector Yield Summary

The Markit US ABS Pricing Sector Yield Summary gives a weekly snap shot of the US Non-Agency RMBS market. Our yield calculations are based on the performance of the senior most tranches in each sector from the most widely traded vintages.

Note: We have updated our price assumptions for the ALT-A ARM sector during the week of December 6<sup>th</sup>.

|                                                | Yield in %                                                                                                         |            |         |              | Yield in % |            |         |
|------------------------------------------------|--------------------------------------------------------------------------------------------------------------------|------------|---------|--------------|------------|------------|---------|
| Product Type                                   | Current                                                                                                            | 4 Week Chg | YTD     | Product Type | Current    | 4 Week Chg | YTD     |
| Prime Fixed                                    |                                                                                                                    |            |         | Prime ARM    |            |            |         |
| 2005                                           | 3.772                                                                                                              | 0.081      | (0.043) | 2005         | 3.938      | (0.059)    | (0.099) |
| 2006                                           | 4.364                                                                                                              | 0.140      | (0.010) | 2006         | 3.842      | (0.104)    | (0.092) |
| 2007                                           | 4.560                                                                                                              | 0.303      | (0.044) | 2007         | 4.329      | 0.024      | (0.091) |
| ALT-A Fixed                                    |                                                                                                                    |            |         | ALT-A ARM    |            |            |         |
| 2005                                           | 4.613                                                                                                              | (0.018)    | (0.001) | 2005         | 4.443      | 0.019      | (0.094) |
| 2006                                           | 4.365                                                                                                              | (0.035)    | (0.033) | 2006         | 4.704      | (0.241)    | (0.027) |
| 2007                                           | 4.397                                                                                                              | 0.094      | 0.042   | 2007         | 5.010      | 0.056      | (0.018) |
| Subprime                                       |                                                                                                                    |            |         | Option ARM   |            |            |         |
| 2005                                           | 3.735                                                                                                              | 0.009      | 0.018   | 2005         | 4.210      | 0.123      | 0.093   |
| 2006                                           | 3.737                                                                                                              | (0.029)    | 0.024   | 2006         | 4.918      | 0.591      | 0.446   |
| 2007                                           | 4.062                                                                                                              | 0.019      | (0.011) | 2007         | 4.572      | 0.459      | 0.380   |
| Negative numbers indicate tightening of yields |                                                                                                                    |            |         |              |            |            |         |
| Sector                                         | Description                                                                                                        |            |         |              |            |            |         |
| Prime Fixed                                    | Prime Borrowers with 30 Year Fixed Rate Mortgages                                                                  |            |         |              |            |            |         |
| Prime ARM                                      | Prime Borrowers with 30 Year Adjustable Rate Mortgages                                                             |            |         |              |            |            |         |
| ALT-A Fixed                                    | Below Prime Borrowers with Fixed Rate Mortgages                                                                    |            |         |              |            |            |         |
| ALT-A ARM                                      | Below Prime Borrowers with Adjustable Rate Mortgages                                                               |            |         |              |            |            |         |
| Subprime                                       | Subprime Borrowers with either a Fixed or Adjustable Rate Mortgage                                                 |            |         |              |            |            |         |
| Option ARM                                     | Borrowers who have a mortgage that allows for an additional payment options besides only<br>Principal and Interest |            |         |              |            |            |         |