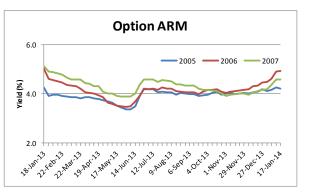

## January 17<sup>th</sup> 2014 Sector Yield Summary

The Markit US ABS Pricing Sector Yield Summary gives a weekly snap shot of the US Non-Agency RMBS market. Our yield calculations are based on the performance of the senior most tranches in each sector from the most widely traded vintages.

Note: We have updated our price assumptions for the ALT-A ARM sector during the week of December 6<sup>th</sup>.

|                                                | Yield in %                                                                                                         |            |         |              | Yield in % |            |         |
|------------------------------------------------|--------------------------------------------------------------------------------------------------------------------|------------|---------|--------------|------------|------------|---------|
| Product Type                                   | Current                                                                                                            | 4 Week Chg | YTD     | Product Type | Current    | 4 Week Chg | YTD     |
| Prime Fixed                                    |                                                                                                                    |            |         | Prime ARM    |            |            |         |
| 2005                                           | 3.772                                                                                                              | 0.081      | (0.043) | 2005         | 3.938      | (0.059)    | (0.099) |
| 2006                                           | 4.364                                                                                                              | 0.140      | (0.010) | 2006         | 3.842      | (0.104)    | (0.092) |
| 2007                                           | 4.560                                                                                                              | 0.303      | (0.044) | 2007         | 4.329      | 0.024      | (0.091) |
| ALT-A Fixed                                    |                                                                                                                    |            |         | ALT-A ARM    |            |            |         |
| 2005                                           | 4.613                                                                                                              | (0.018)    | (0.001) | 2005         | 4.443      | 0.019      | (0.094) |
| 2006                                           | 4.365                                                                                                              | (0.035)    | (0.033) | 2006         | 4.704      | (0.241)    | (0.027) |
| 2007                                           | 4.397                                                                                                              | 0.094      | 0.042   | 2007         | 5.010      | 0.056      | (0.018) |
| Subprime                                       |                                                                                                                    |            |         | Option ARM   |            |            |         |
| 2005                                           | 3.735                                                                                                              | 0.009      | 0.018   | 2005         | 4.210      | 0.123      | 0.093   |
| 2006                                           | 3.737                                                                                                              | (0.029)    | 0.024   | 2006         | 4.918      | 0.591      | 0.446   |
| 2007                                           | 4.062                                                                                                              | 0.019      | (0.011) | 2007         | 4.572      | 0.459      | 0.380   |
| Negative numbers indicate tightening of yields |                                                                                                                    |            |         |              |            |            |         |
| Sector                                         | Description                                                                                                        |            |         |              |            |            |         |
| Prime Fixed                                    | Prime Borrowers with 30 Year Fixed Rate Mortgages                                                                  |            |         |              |            |            |         |
| Prime ARM                                      | Prime Borrowers with 30 Year Adjustable Rate Mortgages                                                             |            |         |              |            |            |         |
| ALT-A Fixed                                    | Below Prime Borrowers with Fixed Rate Mortgages                                                                    |            |         |              |            |            |         |
| ALT-A ARM                                      | Below Prime Borrowers with Adjustable Rate Mortgages                                                               |            |         |              |            |            |         |
| Subprime                                       | Subprime Borrowers with either a Fixed or Adjustable Rate Mortgage                                                 |            |         |              |            |            |         |
| Option ARM                                     | Borrowers who have a mortgage that allows for an additional payment options besides only<br>Principal and Interest |            |         |              |            |            |         |