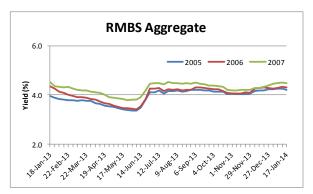

## January 17<sup>th</sup> 2014 Sector Yield Summary

The Markit US ABS Pricing Sector Yield Summary gives a weekly snap shot of the US Non-Agency RMBS market. Our yield calculations are based on the performance of the senior most tranches in each sector from the most widely traded vintages.

Note: We have updated our price assumptions for the ALT-A ARM sector during the week of December 6<sup>th</sup>.

|                                                | Yield in %                                                                                                         |            |         |              | Yield in % |            |         |
|------------------------------------------------|--------------------------------------------------------------------------------------------------------------------|------------|---------|--------------|------------|------------|---------|
| Product Type                                   | Current                                                                                                            | 4 Week Chg | YTD     | Product Type | Current    | 4 Week Chg | YTD     |
| Prime Fixed                                    |                                                                                                                    |            |         | Prime ARM    |            |            |         |
| 2005                                           | 3.772                                                                                                              | 0.081      | (0.043) | 2005         | 3.938      | (0.059)    | (0.099) |
| 2006                                           | 4.364                                                                                                              | 0.140      | (0.010) | 2006         | 3.842      | (0.104)    | (0.092) |
| 2007                                           | 4.560                                                                                                              | 0.303      | (0.044) | 2007         | 4.329      | 0.024      | (0.091) |
| ALT-A Fixed                                    |                                                                                                                    |            |         | ALT-A ARM    |            |            |         |
| 2005                                           | 4.613                                                                                                              | (0.018)    | (0.001) | 2005         | 4.443      | 0.019      | (0.094) |
| 2006                                           | 4.365                                                                                                              | (0.035)    | (0.033) | 2006         | 4.704      | (0.241)    | (0.027) |
| 2007                                           | 4.397                                                                                                              | 0.094      | 0.042   | 2007         | 5.010      | 0.056      | (0.018) |
| Subprime                                       |                                                                                                                    |            |         | Option ARM   |            |            |         |
| 2005                                           | 3.735                                                                                                              | 0.009      | 0.018   | 2005         | 4.210      | 0.123      | 0.093   |
| 2006                                           | 3.737                                                                                                              | (0.029)    | 0.024   | 2006         | 4.918      | 0.591      | 0.446   |
| 2007                                           | 4.062                                                                                                              | 0.019      | (0.011) | 2007         | 4.572      | 0.459      | 0.380   |
| Negative numbers indicate tightening of yields |                                                                                                                    |            |         |              |            |            |         |
| Sector                                         | Description                                                                                                        |            |         |              |            |            |         |
| Prime Fixed                                    | Prime Borrowers with 30 Year Fixed Rate Mortgages                                                                  |            |         |              |            |            |         |
| Prime ARM                                      | Prime Borrowers with 30 Year Adjustable Rate Mortgages                                                             |            |         |              |            |            |         |
| ALT-A Fixed                                    | Below Prime Borrowers with Fixed Rate Mortgages                                                                    |            |         |              |            |            |         |
| ALT-A ARM                                      | Below Prime Borrowers with Adjustable Rate Mortgages                                                               |            |         |              |            |            |         |
| Subprime                                       | Subprime Borrowers with either a Fixed or Adjustable Rate Mortgage                                                 |            |         |              |            |            |         |
| Option ARM                                     | Borrowers who have a mortgage that allows for an additional payment options besides only<br>Principal and Interest |            |         |              |            |            |         |