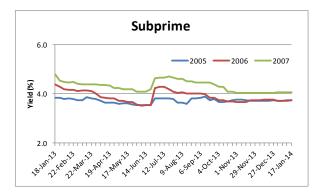

## January 17<sup>th</sup> 2014 Sector Yield Summary

The Markit US ABS Pricing Sector Yield Summary gives a weekly snap shot of the US Non-Agency RMBS market. Our yield calculations are based on the performance of the senior most tranches in each sector from the most widely traded vintages.

Note: We have updated our price assumptions for the ALT-A ARM sector during the week of December 6<sup>th</sup>.

|                                                | Yield in %                                                                                                         |            |         |              | Yield in % |            |         |
|------------------------------------------------|--------------------------------------------------------------------------------------------------------------------|------------|---------|--------------|------------|------------|---------|
| Product Type                                   | Current                                                                                                            | 4 Week Chg | YTD     | Product Type | Current    | 4 Week Chg | YTD     |
| Prime Fixed                                    |                                                                                                                    |            |         | Prime ARM    |            |            |         |
| 2005                                           | 3.772                                                                                                              | 0.081      | (0.043) | 2005         | 3.938      | (0.059)    | (0.099) |
| 2006                                           | 4.364                                                                                                              | 0.140      | (0.010) | 2006         | 3.842      | (0.104)    | (0.092) |
| 2007                                           | 4.560                                                                                                              | 0.303      | (0.044) | 2007         | 4.329      | 0.024      | (0.091) |
| ALT-A Fixed                                    |                                                                                                                    |            |         | ALT-A ARM    |            |            |         |
| 2005                                           | 4.613                                                                                                              | (0.018)    | (0.001) | 2005         | 4.443      | 0.019      | (0.094) |
| 2006                                           | 4.365                                                                                                              | (0.035)    | (0.033) | 2006         | 4.704      | (0.241)    | (0.027) |
| 2007                                           | 4.397                                                                                                              | 0.094      | 0.042   | 2007         | 5.010      | 0.056      | (0.018) |
| Subprime                                       |                                                                                                                    |            |         | Option ARM   |            |            |         |
| 2005                                           | 3.735                                                                                                              | 0.009      | 0.018   | 2005         | 4.210      | 0.123      | 0.093   |
| 2006                                           | 3.737                                                                                                              | (0.029)    | 0.024   | 2006         | 4.918      | 0.591      | 0.446   |
| 2007                                           | 4.062                                                                                                              | 0.019      | (0.011) | 2007         | 4.572      | 0.459      | 0.380   |
| Negative numbers indicate tightening of yields |                                                                                                                    |            |         |              |            |            |         |
| Sector                                         | Description                                                                                                        |            |         |              |            |            |         |
| Prime Fixed                                    | Prime Borrowers with 30 Year Fixed Rate Mortgages                                                                  |            |         |              |            |            |         |
| Prime ARM                                      | Prime Borrowers with 30 Year Adjustable Rate Mortgages                                                             |            |         |              |            |            |         |
| ALT-A Fixed                                    | Below Prime Borrowers with Fixed Rate Mortgages                                                                    |            |         |              |            |            |         |
| ALT-A ARM                                      | Below Prime Borrowers with Adjustable Rate Mortgages                                                               |            |         |              |            |            |         |
| Subprime                                       | Subprime Borrowers with either a Fixed or Adjustable Rate Mortgage                                                 |            |         |              |            |            |         |
| Option ARM                                     | Borrowers who have a mortgage that allows for an additional payment options besides only<br>Principal and Interest |            |         |              |            |            |         |