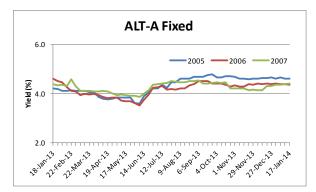

## January 17<sup>th</sup> 2014 Sector Yield Summary

The Markit US ABS Pricing Sector Yield Summary gives a weekly snap shot of the US Non-Agency RMBS market. Our yield calculations are based on the performance of the senior most tranches in each sector from the most widely traded vintages.

Note: We have updated our price assumptions for the ALT-A ARM sector during the week of December 6<sup>th</sup>.

|                                                | Yield in %                                                                                                         |            |         |              | Yield in % |            |         |
|------------------------------------------------|--------------------------------------------------------------------------------------------------------------------|------------|---------|--------------|------------|------------|---------|
| Product Type                                   | Current                                                                                                            | 4 Week Chg | YTD     | Product Type | Current    | 4 Week Chg | YTD     |
| Prime Fixed                                    |                                                                                                                    |            |         | Prime ARM    |            |            |         |
| 2005                                           | 3.772                                                                                                              | 0.081      | (0.043) | 2005         | 3.938      | (0.059)    | (0.099) |
| 2006                                           | 4.364                                                                                                              | 0.140      | (0.010) | 2006         | 3.842      | (0.104)    | (0.092) |
| 2007                                           | 4.560                                                                                                              | 0.303      | (0.044) | 2007         | 4.329      | 0.024      | (0.091) |
| ALT-A Fixed                                    |                                                                                                                    |            |         | ALT-A ARM    |            |            |         |
| 2005                                           | 4.613                                                                                                              | (0.018)    | (0.001) | 2005         | 4.443      | 0.019      | (0.094) |
| 2006                                           | 4.365                                                                                                              | (0.035)    | (0.033) | 2006         | 4.704      | (0.241)    | (0.027) |
| 2007                                           | 4.397                                                                                                              | 0.094      | 0.042   | 2007         | 5.010      | 0.056      | (0.018) |
| Subprime                                       |                                                                                                                    |            |         | Option ARM   |            |            |         |
| 2005                                           | 3.735                                                                                                              | 0.009      | 0.018   | 2005         | 4.210      | 0.123      | 0.093   |
| 2006                                           | 3.737                                                                                                              | (0.029)    | 0.024   | 2006         | 4.918      | 0.591      | 0.446   |
| 2007                                           | 4.062                                                                                                              | 0.019      | (0.011) | 2007         | 4.572      | 0.459      | 0.380   |
| Negative numbers indicate tightening of yields |                                                                                                                    |            |         |              |            |            |         |
| Sector                                         | Description                                                                                                        |            |         |              |            |            |         |
| Prime Fixed                                    | Prime Borrowers with 30 Year Fixed Rate Mortgages                                                                  |            |         |              |            |            |         |
| Prime ARM                                      | Prime Borrowers with 30 Year Adjustable Rate Mortgages                                                             |            |         |              |            |            |         |
| ALT-A Fixed                                    | Below Prime Borrowers with Fixed Rate Mortgages                                                                    |            |         |              |            |            |         |
| ALT-A ARM                                      | Below Prime Borrowers with Adjustable Rate Mortgages                                                               |            |         |              |            |            |         |
| Subprime                                       | Subprime Borrowers with either a Fixed or Adjustable Rate Mortgage                                                 |            |         |              |            |            |         |
| Option ARM                                     | Borrowers who have a mortgage that allows for an additional payment options besides only<br>Principal and Interest |            |         |              |            |            |         |