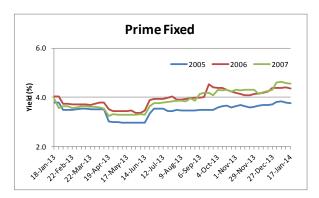

## January 17<sup>th</sup> 2014 Sector Yield Summary

The Markit US ABS Pricing Sector Yield Summary gives a weekly snap shot of the US Non-Agency RMBS market. Our yield calculations are based on the performance of the senior most tranches in each sector from the most widely traded vintages.

Note: We have updated our price assumptions for the ALT-A ARM sector during the week of December 6<sup>th</sup>.

|                                                | Yield in %                                                                                                         |            |         |              | Yield in % |            |         |
|------------------------------------------------|--------------------------------------------------------------------------------------------------------------------|------------|---------|--------------|------------|------------|---------|
| Product Type                                   | Current                                                                                                            | 4 Week Chg | YTD     | Product Type | Current    | 4 Week Chg | YTD     |
| Prime Fixed                                    |                                                                                                                    |            |         | Prime ARM    |            |            |         |
| 2005                                           | 3.772                                                                                                              | 0.081      | (0.043) | 2005         | 3.938      | (0.059)    | (0.099) |
| 2006                                           | 4.364                                                                                                              | 0.140      | (0.010) | 2006         | 3.842      | (0.104)    | (0.092) |
| 2007                                           | 4.560                                                                                                              | 0.303      | (0.044) | 2007         | 4.329      | 0.024      | (0.091) |
| ALT-A Fixed                                    |                                                                                                                    |            |         | ALT-A ARM    |            |            |         |
| 2005                                           | 4.613                                                                                                              | (0.018)    | (0.001) | 2005         | 4.443      | 0.019      | (0.094) |
| 2006                                           | 4.365                                                                                                              | (0.035)    | (0.033) | 2006         | 4.704      | (0.241)    | (0.027) |
| 2007                                           | 4.397                                                                                                              | 0.094      | 0.042   | 2007         | 5.010      | 0.056      | (0.018) |
| Subprime                                       |                                                                                                                    |            |         | Option ARM   |            |            |         |
| 2005                                           | 3.735                                                                                                              | 0.009      | 0.018   | 2005         | 4.210      | 0.123      | 0.093   |
| 2006                                           | 3.737                                                                                                              | (0.029)    | 0.024   | 2006         | 4.918      | 0.591      | 0.446   |
| 2007                                           | 4.062                                                                                                              | 0.019      | (0.011) | 2007         | 4.572      | 0.459      | 0.380   |
| Negative numbers indicate tightening of yields |                                                                                                                    |            |         |              |            |            |         |
| Sector                                         | Description                                                                                                        |            |         |              |            |            |         |
| Prime Fixed                                    | Prime Borrowers with 30 Year Fixed Rate Mortgages                                                                  |            |         |              |            |            |         |
| Prime ARM                                      | Prime Borrowers with 30 Year Adjustable Rate Mortgages                                                             |            |         |              |            |            |         |
| ALT-A Fixed                                    | Below Prime Borrowers with Fixed Rate Mortgages                                                                    |            |         |              |            |            |         |
| ALT-A ARM                                      | Below Prime Borrowers with Adjustable Rate Mortgages                                                               |            |         |              |            |            |         |
| Subprime                                       | Subprime Borrowers with either a Fixed or Adjustable Rate Mortgage                                                 |            |         |              |            |            |         |
| Option ARM                                     | Borrowers who have a mortgage that allows for an additional payment options besides only<br>Principal and Interest |            |         |              |            |            |         |