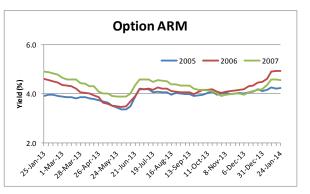

Note: We have updated our price assumptions for the ALT-A ARM sector during the week of December 6<sup>th</sup>.

|                                                | Yield in %                                                                                                         |            |         |              | Yield in % |            |         |
|------------------------------------------------|--------------------------------------------------------------------------------------------------------------------|------------|---------|--------------|------------|------------|---------|
| Product Type                                   | Current                                                                                                            | 4 Week Chg | YTD     | Product Type | Current    | 4 Week Chg | YTD     |
| Prime Fixed                                    |                                                                                                                    |            |         | Prime ARM    |            |            |         |
| 2005                                           | 3.664                                                                                                              | (0.043)    | (0.151) | 2005         | 3.870      | (0.111)    | (0.167) |
| 2006                                           | 4.312                                                                                                              | (0.070)    | (0.062) | 2006         | 3.837      | (0.100)    | (0.097) |
| 2007                                           | 4.506                                                                                                              | 0.194      | (0.098) | 2007         | 4.324      | (0.074)    | (0.096) |
| ALT-A Fixed                                    |                                                                                                                    |            |         | ALT-A ARM    |            |            |         |
| 2005                                           | 4.635                                                                                                              | (0.009)    | 0.021   | 2005         | 4.424      | (0.117)    | (0.113) |
| 2006                                           | 4.376                                                                                                              | (0.011)    | (0.022) | 2006         | 4.723      | (0.015)    | (800.0) |
| 2007                                           | 4.389                                                                                                              | 0.079      | 0.034   | 2007         | 5.993      | (0.022)    | (0.035) |
| Subprime                                       |                                                                                                                    |            |         | Option ARM   |            |            |         |
| 2005                                           | 3.722                                                                                                              | (0.018)    | 0.005   | 2005         | 4.235      | 0.054      | 0.117   |
| 2006                                           | 3.746                                                                                                              | (0.017)    | 0.033   | 2006         | 4.926      | 0.459      | 0.454   |
| 2007                                           | 4.062                                                                                                              | 0.026      | (0.011) | 2007         | 4.557      | 0.401      | 0.365   |
| Negative numbers indicate tightening of yields |                                                                                                                    |            |         |              |            |            |         |
| Sector                                         | Description                                                                                                        |            |         |              |            |            |         |
| Prime Fixed                                    | Prime Borrowers with 30 Year Fixed Rate Mortgages                                                                  |            |         |              |            |            |         |
| Prime ARM                                      | Prime Borrowers with 30 Year Adjustable Rate Mortgages                                                             |            |         |              |            |            |         |
| ALT-A Fixed                                    | Below Prime Borrowers with Fixed Rate Mortgages                                                                    |            |         |              |            |            |         |
| ALT-A ARM                                      | Below Prime Borrowers with Adjustable Rate Mortgages                                                               |            |         |              |            |            |         |
| Subprime                                       | Subprime Borrowers with either a Fixed or Adjustable Rate Mortgage                                                 |            |         |              |            |            |         |
| Option ARM                                     | Borrowers who have a mortgage that allows for an additional payment options besides only<br>Principal and Interest |            |         |              |            |            |         |