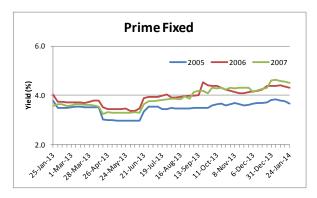

Note: We have updated our price assumptions for the ALT-A ARM sector during the week of December 6<sup>th</sup>.

|                                                | Yield in %                                                                                                         |            |         |              | Yield in % |            |         |
|------------------------------------------------|--------------------------------------------------------------------------------------------------------------------|------------|---------|--------------|------------|------------|---------|
| Product Type                                   | Current                                                                                                            | 4 Week Chg | YTD     | Product Type | Current    | 4 Week Chg | YTD     |
| Prime Fixed                                    |                                                                                                                    |            |         | Prime ARM    |            |            |         |
| 2005                                           | 3.664                                                                                                              | (0.043)    | (0.151) | 2005         | 3.870      | (0.111)    | (0.167) |
| 2006                                           | 4.312                                                                                                              | (0.070)    | (0.062) | 2006         | 3.837      | (0.100)    | (0.097) |
| 2007                                           | 4.506                                                                                                              | 0.194      | (0.098) | 2007         | 4.324      | (0.074)    | (0.096) |
| ALT-A Fixed                                    |                                                                                                                    |            |         | ALT-A ARM    |            |            |         |
| 2005                                           | 4.635                                                                                                              | (0.009)    | 0.021   | 2005         | 4.424      | (0.117)    | (0.113) |
| 2006                                           | 4.376                                                                                                              | (0.011)    | (0.022) | 2006         | 4.723      | (0.015)    | (800.0) |
| 2007                                           | 4.389                                                                                                              | 0.079      | 0.034   | 2007         | 5.993      | (0.022)    | (0.035) |
| Subprime                                       |                                                                                                                    |            |         | Option ARM   |            |            |         |
| 2005                                           | 3.722                                                                                                              | (0.018)    | 0.005   | 2005         | 4.235      | 0.054      | 0.117   |
| 2006                                           | 3.746                                                                                                              | (0.017)    | 0.033   | 2006         | 4.926      | 0.459      | 0.454   |
| 2007                                           | 4.062                                                                                                              | 0.026      | (0.011) | 2007         | 4.557      | 0.401      | 0.365   |
| Negative numbers indicate tightening of yields |                                                                                                                    |            |         |              |            |            |         |
| Sector                                         | Description                                                                                                        |            |         |              |            |            |         |
| Prime Fixed                                    | Prime Borrowers with 30 Year Fixed Rate Mortgages                                                                  |            |         |              |            |            |         |
| Prime ARM                                      | Prime Borrowers with 30 Year Adjustable Rate Mortgages                                                             |            |         |              |            |            |         |
| ALT-A Fixed                                    | Below Prime Borrowers with Fixed Rate Mortgages                                                                    |            |         |              |            |            |         |
| ALT-A ARM                                      | Below Prime Borrowers with Adjustable Rate Mortgages                                                               |            |         |              |            |            |         |
| Subprime                                       | Subprime Borrowers with either a Fixed or Adjustable Rate Mortgage                                                 |            |         |              |            |            |         |
| Option ARM                                     | Borrowers who have a mortgage that allows for an additional payment options besides only<br>Principal and Interest |            |         |              |            |            |         |