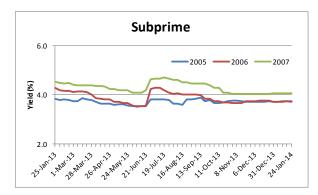

Note: We have updated our price assumptions for the ALT-A ARM sector during the week of December 6<sup>th</sup>.

|                                                | Yield in %                                                                                                         |            |         |              | Yield in % |            |         |
|------------------------------------------------|--------------------------------------------------------------------------------------------------------------------|------------|---------|--------------|------------|------------|---------|
| Product Type                                   | Current                                                                                                            | 4 Week Chg | YTD     | Product Type | Current    | 4 Week Chg | YTD     |
| Prime Fixed                                    |                                                                                                                    |            |         | Prime ARM    |            |            |         |
| 2005                                           | 3.664                                                                                                              | (0.043)    | (0.151) | 2005         | 3.870      | (0.111)    | (0.167) |
| 2006                                           | 4.312                                                                                                              | (0.070)    | (0.062) | 2006         | 3.837      | (0.100)    | (0.097) |
| 2007                                           | 4.506                                                                                                              | 0.194      | (0.098) | 2007         | 4.324      | (0.074)    | (0.096) |
| ALT-A Fixed                                    |                                                                                                                    |            |         | ALT-A ARM    |            |            |         |
| 2005                                           | 4.635                                                                                                              | (0.009)    | 0.021   | 2005         | 4.424      | (0.117)    | (0.113) |
| 2006                                           | 4.376                                                                                                              | (0.011)    | (0.022) | 2006         | 4.723      | (0.015)    | (800.0) |
| 2007                                           | 4.389                                                                                                              | 0.079      | 0.034   | 2007         | 5.993      | (0.022)    | (0.035) |
| Subprime                                       |                                                                                                                    |            |         | Option ARM   |            |            |         |
| 2005                                           | 3.722                                                                                                              | (0.018)    | 0.005   | 2005         | 4.235      | 0.054      | 0.117   |
| 2006                                           | 3.746                                                                                                              | (0.017)    | 0.033   | 2006         | 4.926      | 0.459      | 0.454   |
| 2007                                           | 4.062                                                                                                              | 0.026      | (0.011) | 2007         | 4.557      | 0.401      | 0.365   |
| Negative numbers indicate tightening of yields |                                                                                                                    |            |         |              |            |            |         |
| Sector                                         | Description                                                                                                        |            |         |              |            |            |         |
| Prime Fixed                                    | Prime Borrowers with 30 Year Fixed Rate Mortgages                                                                  |            |         |              |            |            |         |
| Prime ARM                                      | Prime Borrowers with 30 Year Adjustable Rate Mortgages                                                             |            |         |              |            |            |         |
| ALT-A Fixed                                    | Below Prime Borrowers with Fixed Rate Mortgages                                                                    |            |         |              |            |            |         |
| ALT-A ARM                                      | Below Prime Borrowers with Adjustable Rate Mortgages                                                               |            |         |              |            |            |         |
| Subprime                                       | Subprime Borrowers with either a Fixed or Adjustable Rate Mortgage                                                 |            |         |              |            |            |         |
| Option ARM                                     | Borrowers who have a mortgage that allows for an additional payment options besides only<br>Principal and Interest |            |         |              |            |            |         |