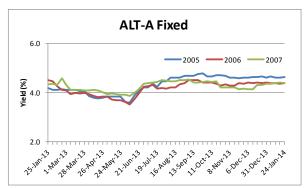

Note: We have updated our price assumptions for the ALT-A ARM sector during the week of December 6<sup>th</sup>.

|                                                | Yield in %                                                                                                         |            |         |              | Yield in % |            |         |
|------------------------------------------------|--------------------------------------------------------------------------------------------------------------------|------------|---------|--------------|------------|------------|---------|
| Product Type                                   | Current                                                                                                            | 4 Week Chg | YTD     | Product Type | Current    | 4 Week Chg | YTD     |
| Prime Fixed                                    |                                                                                                                    |            |         | Prime ARM    |            |            |         |
| 2005                                           | 3.664                                                                                                              | (0.043)    | (0.151) | 2005         | 3.870      | (0.111)    | (0.167) |
| 2006                                           | 4.312                                                                                                              | (0.070)    | (0.062) | 2006         | 3.837      | (0.100)    | (0.097) |
| 2007                                           | 4.506                                                                                                              | 0.194      | (0.098) | 2007         | 4.324      | (0.074)    | (0.096) |
| ALT-A Fixed                                    |                                                                                                                    |            |         | ALT-A ARM    |            |            |         |
| 2005                                           | 4.635                                                                                                              | (0.009)    | 0.021   | 2005         | 4.424      | (0.117)    | (0.113) |
| 2006                                           | 4.376                                                                                                              | (0.011)    | (0.022) | 2006         | 4.723      | (0.015)    | (800.0) |
| 2007                                           | 4.389                                                                                                              | 0.079      | 0.034   | 2007         | 5.993      | (0.022)    | (0.035) |
| Subprime                                       |                                                                                                                    |            |         | Option ARM   |            |            |         |
| 2005                                           | 3.722                                                                                                              | (0.018)    | 0.005   | 2005         | 4.235      | 0.054      | 0.117   |
| 2006                                           | 3.746                                                                                                              | (0.017)    | 0.033   | 2006         | 4.926      | 0.459      | 0.454   |
| 2007                                           | 4.062                                                                                                              | 0.026      | (0.011) | 2007         | 4.557      | 0.401      | 0.365   |
| Negative numbers indicate tightening of yields |                                                                                                                    |            |         |              |            |            |         |
| Sector                                         | Description                                                                                                        |            |         |              |            |            |         |
| Prime Fixed                                    | Prime Borrowers with 30 Year Fixed Rate Mortgages                                                                  |            |         |              |            |            |         |
| Prime ARM                                      | Prime Borrowers with 30 Year Adjustable Rate Mortgages                                                             |            |         |              |            |            |         |
| ALT-A Fixed                                    | Below Prime Borrowers with Fixed Rate Mortgages                                                                    |            |         |              |            |            |         |
| ALT-A ARM                                      | Below Prime Borrowers with Adjustable Rate Mortgages                                                               |            |         |              |            |            |         |
| Subprime                                       | Subprime Borrowers with either a Fixed or Adjustable Rate Mortgage                                                 |            |         |              |            |            |         |
| Option ARM                                     | Borrowers who have a mortgage that allows for an additional payment options besides only<br>Principal and Interest |            |         |              |            |            |         |