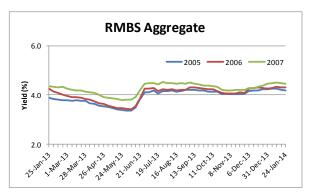

Note: We have updated our price assumptions for the ALT-A ARM sector during the week of December 6<sup>th</sup>.

|                                                | Yield in %                                                                                                         |            |         |              | Yield in % |            |         |
|------------------------------------------------|--------------------------------------------------------------------------------------------------------------------|------------|---------|--------------|------------|------------|---------|
| Product Type                                   | Current                                                                                                            | 4 Week Chg | YTD     | Product Type | Current    | 4 Week Chg | YTD     |
| Prime Fixed                                    |                                                                                                                    |            |         | Prime ARM    |            |            |         |
| 2005                                           | 3.664                                                                                                              | (0.043)    | (0.151) | 2005         | 3.870      | (0.111)    | (0.167) |
| 2006                                           | 4.312                                                                                                              | (0.070)    | (0.062) | 2006         | 3.837      | (0.100)    | (0.097) |
| 2007                                           | 4.506                                                                                                              | 0.194      | (0.098) | 2007         | 4.324      | (0.074)    | (0.096) |
| ALT-A Fixed                                    |                                                                                                                    |            |         | ALT-A ARM    |            |            |         |
| 2005                                           | 4.635                                                                                                              | (0.009)    | 0.021   | 2005         | 4.424      | (0.117)    | (0.113) |
| 2006                                           | 4.376                                                                                                              | (0.011)    | (0.022) | 2006         | 4.723      | (0.015)    | (800.0) |
| 2007                                           | 4.389                                                                                                              | 0.079      | 0.034   | 2007         | 5.993      | (0.022)    | (0.035) |
| Subprime                                       |                                                                                                                    |            |         | Option ARM   |            |            |         |
| 2005                                           | 3.722                                                                                                              | (0.018)    | 0.005   | 2005         | 4.235      | 0.054      | 0.117   |
| 2006                                           | 3.746                                                                                                              | (0.017)    | 0.033   | 2006         | 4.926      | 0.459      | 0.454   |
| 2007                                           | 4.062                                                                                                              | 0.026      | (0.011) | 2007         | 4.557      | 0.401      | 0.365   |
| Negative numbers indicate tightening of yields |                                                                                                                    |            |         |              |            |            |         |
| Sector                                         | Description                                                                                                        |            |         |              |            |            |         |
| Prime Fixed                                    | Prime Borrowers with 30 Year Fixed Rate Mortgages                                                                  |            |         |              |            |            |         |
| Prime ARM                                      | Prime Borrowers with 30 Year Adjustable Rate Mortgages                                                             |            |         |              |            |            |         |
| ALT-A Fixed                                    | Below Prime Borrowers with Fixed Rate Mortgages                                                                    |            |         |              |            |            |         |
| ALT-A ARM                                      | Below Prime Borrowers with Adjustable Rate Mortgages                                                               |            |         |              |            |            |         |
| Subprime                                       | Subprime Borrowers with either a Fixed or Adjustable Rate Mortgage                                                 |            |         |              |            |            |         |
| Option ARM                                     | Borrowers who have a mortgage that allows for an additional payment options besides only<br>Principal and Interest |            |         |              |            |            |         |