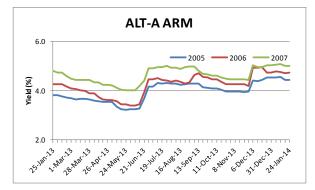

Note: We have updated our price assumptions for the ALT-A ARM sector during the week of December 6<sup>th</sup>.

|                                                | Yield in %                                                                                                         |            |         |              | Yield in % |            |         |
|------------------------------------------------|--------------------------------------------------------------------------------------------------------------------|------------|---------|--------------|------------|------------|---------|
| Product Type                                   | Current                                                                                                            | 4 Week Chg | YTD     | Product Type | Current    | 4 Week Chg | YTD     |
| Prime Fixed                                    |                                                                                                                    |            |         | Prime ARM    |            |            |         |
| 2005                                           | 3.664                                                                                                              | (0.043)    | (0.151) | 2005         | 3.870      | (0.111)    | (0.167) |
| 2006                                           | 4.312                                                                                                              | (0.070)    | (0.062) | 2006         | 3.837      | (0.100)    | (0.097) |
| 2007                                           | 4.506                                                                                                              | 0.194      | (0.098) | 2007         | 4.324      | (0.074)    | (0.096) |
| ALT-A Fixed                                    |                                                                                                                    |            |         | ALT-A ARM    |            |            |         |
| 2005                                           | 4.635                                                                                                              | (0.009)    | 0.021   | 2005         | 4.424      | (0.117)    | (0.113) |
| 2006                                           | 4.376                                                                                                              | (0.011)    | (0.022) | 2006         | 4.723      | (0.015)    | (800.0) |
| 2007                                           | 4.389                                                                                                              | 0.079      | 0.034   | 2007         | 5.993      | (0.022)    | (0.035) |
| Subprime                                       |                                                                                                                    |            |         | Option ARM   |            |            |         |
| 2005                                           | 3.722                                                                                                              | (0.018)    | 0.005   | 2005         | 4.235      | 0.054      | 0.117   |
| 2006                                           | 3.746                                                                                                              | (0.017)    | 0.033   | 2006         | 4.926      | 0.459      | 0.454   |
| 2007                                           | 4.062                                                                                                              | 0.026      | (0.011) | 2007         | 4.557      | 0.401      | 0.365   |
| Negative numbers indicate tightening of yields |                                                                                                                    |            |         |              |            |            |         |
| Sector                                         | Description                                                                                                        |            |         |              |            |            |         |
| Prime Fixed                                    | Prime Borrowers with 30 Year Fixed Rate Mortgages                                                                  |            |         |              |            |            |         |
| Prime ARM                                      | Prime Borrowers with 30 Year Adjustable Rate Mortgages                                                             |            |         |              |            |            |         |
| ALT-A Fixed                                    | Below Prime Borrowers with Fixed Rate Mortgages                                                                    |            |         |              |            |            |         |
| ALT-A ARM                                      | Below Prime Borrowers with Adjustable Rate Mortgages                                                               |            |         |              |            |            |         |
| Subprime                                       | Subprime Borrowers with either a Fixed or Adjustable Rate Mortgage                                                 |            |         |              |            |            |         |
| Option ARM                                     | Borrowers who have a mortgage that allows for an additional payment options besides only<br>Principal and Interest |            |         |              |            |            |         |