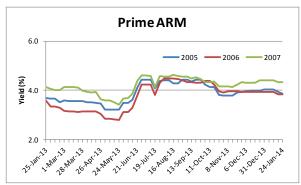

Note: We have updated our price assumptions for the ALT-A ARM sector during the week of December 6<sup>th</sup>.

|                                                | Yield in %                                                                                                         |            |         |              | Yield in % |            |         |
|------------------------------------------------|--------------------------------------------------------------------------------------------------------------------|------------|---------|--------------|------------|------------|---------|
| Product Type                                   | Current                                                                                                            | 4 Week Chg | YTD     | Product Type | Current    | 4 Week Chg | YTD     |
| Prime Fixed                                    |                                                                                                                    |            |         | Prime ARM    |            |            |         |
| 2005                                           | 3.664                                                                                                              | (0.043)    | (0.151) | 2005         | 3.870      | (0.111)    | (0.167) |
| 2006                                           | 4.312                                                                                                              | (0.070)    | (0.062) | 2006         | 3.837      | (0.100)    | (0.097) |
| 2007                                           | 4.506                                                                                                              | 0.194      | (0.098) | 2007         | 4.324      | (0.074)    | (0.096) |
| ALT-A Fixed                                    |                                                                                                                    |            |         | ALT-A ARM    |            |            |         |
| 2005                                           | 4.635                                                                                                              | (0.009)    | 0.021   | 2005         | 4.424      | (0.117)    | (0.113) |
| 2006                                           | 4.376                                                                                                              | (0.011)    | (0.022) | 2006         | 4.723      | (0.015)    | (800.0) |
| 2007                                           | 4.389                                                                                                              | 0.079      | 0.034   | 2007         | 5.993      | (0.022)    | (0.035) |
| Subprime                                       |                                                                                                                    |            |         | Option ARM   |            |            |         |
| 2005                                           | 3.722                                                                                                              | (0.018)    | 0.005   | 2005         | 4.235      | 0.054      | 0.117   |
| 2006                                           | 3.746                                                                                                              | (0.017)    | 0.033   | 2006         | 4.926      | 0.459      | 0.454   |
| 2007                                           | 4.062                                                                                                              | 0.026      | (0.011) | 2007         | 4.557      | 0.401      | 0.365   |
| Negative numbers indicate tightening of yields |                                                                                                                    |            |         |              |            |            |         |
| Sector                                         | Description                                                                                                        |            |         |              |            |            |         |
| Prime Fixed                                    | Prime Borrowers with 30 Year Fixed Rate Mortgages                                                                  |            |         |              |            |            |         |
| Prime ARM                                      | Prime Borrowers with 30 Year Adjustable Rate Mortgages                                                             |            |         |              |            |            |         |
| ALT-A Fixed                                    | Below Prime Borrowers with Fixed Rate Mortgages                                                                    |            |         |              |            |            |         |
| ALT-A ARM                                      | Below Prime Borrowers with Adjustable Rate Mortgages                                                               |            |         |              |            |            |         |
| Subprime                                       | Subprime Borrowers with either a Fixed or Adjustable Rate Mortgage                                                 |            |         |              |            |            |         |
| Option ARM                                     | Borrowers who have a mortgage that allows for an additional payment options besides only<br>Principal and Interest |            |         |              |            |            |         |