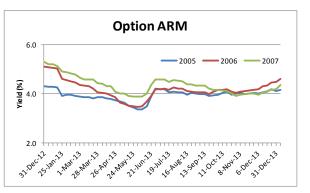

Note: We have updated our price assumptions for the ALT-A ARM sector during the week of December 6<sup>th</sup>.

|                                                | Yield in %                                                                                                         |            |         |              | Yield in % |            |         |
|------------------------------------------------|--------------------------------------------------------------------------------------------------------------------|------------|---------|--------------|------------|------------|---------|
| Product Type                                   | Current                                                                                                            | 4 Week Chg | YTD     | Product Type | Current    | 4 Week Chg | YTD     |
| Prime Fixed                                    |                                                                                                                    |            |         | Prime ARM    |            |            |         |
| 2005                                           | 3.842                                                                                                              | 0.174      | 0.027   | 2005         | 4.037      | 0.073      | 0.000   |
| 2006                                           | 4.390                                                                                                              | 0.230      | 0.016   | 2006         | 3.934      | (0.014)    | 0.000   |
| 2007                                           | 4.639                                                                                                              | 0.492      | 0.035   | 2007         | 4.318      | 0.113      | (0.001) |
| ALT-A Fixed                                    |                                                                                                                    |            |         | ALT-A ARM    |            |            |         |
| 2005                                           | 4.649                                                                                                              | 0.033      | 0.035   | 2005         | 4.540      | 0.138      | 0.003   |
| 2006                                           | 4.378                                                                                                              | (0.025)    | (0.020) | 2006         | 4.767      | (0.170)    | 0.036   |
| 2007                                           | 4.354                                                                                                              | 0.211      | 0.000   | 2007         | 5.053      | 0.033      | 0.025   |
| Subprime                                       |                                                                                                                    |            |         | Option ARM   |            |            |         |
| 2005                                           | 3.705                                                                                                              | (0.001)    | (0.012) | 2005         | 4.152      | 0.137      | 0.034   |
| 2006                                           | 3.721                                                                                                              | (0.031)    | 0.008   | 2006         | 4.593      | 0.411      | 0.122   |
| 2007                                           | 4.073                                                                                                              | 0.046      | 0.000   | 2007         | 4.356      | 0.392      | 0.164   |
| Negative numbers indicate tightening of yields |                                                                                                                    |            |         |              |            |            |         |
| Sector                                         | Description                                                                                                        |            |         |              |            |            |         |
| Prime Fixed                                    | Prime Borrowers with 30 Year Fixed Rate Mortgages                                                                  |            |         |              |            |            |         |
| Prime ARM                                      | Prime Borrowers with 30 Year Adjustable Rate Mortgages                                                             |            |         |              |            |            |         |
| ALT-A Fixed                                    | Below Prime Borrowers with Fixed Rate Mortgages                                                                    |            |         |              |            |            |         |
| ALT-A ARM                                      | Below Prime Borrowers with Adjustable Rate Mortgages                                                               |            |         |              |            |            |         |
| Subprime                                       | Subprime Borrowers with either a Fixed or Adjustable Rate Mortgage                                                 |            |         |              |            |            |         |
| Option ARM                                     | Borrowers who have a mortgage that allows for an additional payment options besides only<br>Principal and Interest |            |         |              |            |            |         |