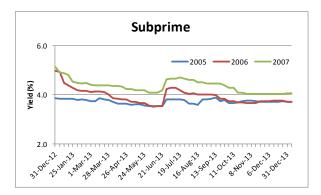

Note: We have updated our price assumptions for the ALT-A ARM sector during the week of December 6<sup>th</sup>.

|                                                | Yield in %                                                                                                         |            |         |              | Yield in % |            |         |
|------------------------------------------------|--------------------------------------------------------------------------------------------------------------------|------------|---------|--------------|------------|------------|---------|
| Product Type                                   | Current                                                                                                            | 4 Week Chg | YTD     | Product Type | Current    | 4 Week Chg | YTD     |
| Prime Fixed                                    |                                                                                                                    |            |         | Prime ARM    |            |            |         |
| 2005                                           | 3.842                                                                                                              | 0.174      | 0.027   | 2005         | 4.037      | 0.073      | 0.000   |
| 2006                                           | 4.390                                                                                                              | 0.230      | 0.016   | 2006         | 3.934      | (0.014)    | 0.000   |
| 2007                                           | 4.639                                                                                                              | 0.492      | 0.035   | 2007         | 4.318      | 0.113      | (0.001) |
| ALT-A Fixed                                    |                                                                                                                    |            |         | ALT-A ARM    |            |            |         |
| 2005                                           | 4.649                                                                                                              | 0.033      | 0.035   | 2005         | 4.540      | 0.138      | 0.003   |
| 2006                                           | 4.378                                                                                                              | (0.025)    | (0.020) | 2006         | 4.767      | (0.170)    | 0.036   |
| 2007                                           | 4.354                                                                                                              | 0.211      | 0.000   | 2007         | 5.053      | 0.033      | 0.025   |
| Subprime                                       |                                                                                                                    |            |         | Option ARM   |            |            |         |
| 2005                                           | 3.705                                                                                                              | (0.001)    | (0.012) | 2005         | 4.152      | 0.137      | 0.034   |
| 2006                                           | 3.721                                                                                                              | (0.031)    | 0.008   | 2006         | 4.593      | 0.411      | 0.122   |
| 2007                                           | 4.073                                                                                                              | 0.046      | 0.000   | 2007         | 4.356      | 0.392      | 0.164   |
| Negative numbers indicate tightening of yields |                                                                                                                    |            |         |              |            |            |         |
| Sector                                         | Description                                                                                                        |            |         |              |            |            |         |
| Prime Fixed                                    | Prime Borrowers with 30 Year Fixed Rate Mortgages                                                                  |            |         |              |            |            |         |
| Prime ARM                                      | Prime Borrowers with 30 Year Adjustable Rate Mortgages                                                             |            |         |              |            |            |         |
| ALT-A Fixed                                    | Below Prime Borrowers with Fixed Rate Mortgages                                                                    |            |         |              |            |            |         |
| ALT-A ARM                                      | Below Prime Borrowers with Adjustable Rate Mortgages                                                               |            |         |              |            |            |         |
| Subprime                                       | Subprime Borrowers with either a Fixed or Adjustable Rate Mortgage                                                 |            |         |              |            |            |         |
| Option ARM                                     | Borrowers who have a mortgage that allows for an additional payment options besides only<br>Principal and Interest |            |         |              |            |            |         |