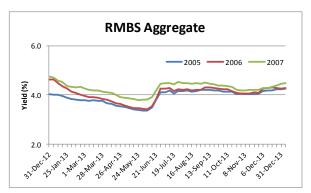

## January 3<sup>rd</sup> 2014 Sector Yield Summary

The Markit US ABS Pricing Sector Yield Summary gives a weekly snap shot of the US Non-Agency RMBS market. Our yield calculations are based on the performance of the senior most tranches in each sector from the most widely traded vintages.