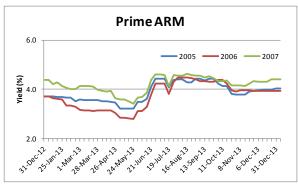

## January 3<sup>rd</sup> 2014 Sector Yield Summary

The Markit US ABS Pricing Sector Yield Summary gives a weekly snap shot of the US Non-Agency RMBS market. Our yield calculations are based on the performance of the senior most tranches in each sector from the most widely traded vintages.

Note: We have updated our price assumptions for the ALT-A ARM sector during the week of December 6<sup>th</sup>.

|                                                | Yield in %                                                                                                         |            |         |              | Yield in % |            |         |
|------------------------------------------------|--------------------------------------------------------------------------------------------------------------------|------------|---------|--------------|------------|------------|---------|
| Product Type                                   | Current                                                                                                            | 4 Week Chg | YTD     | Product Type | Current    | 4 Week Chg | YTD     |
| Prime Fixed                                    |                                                                                                                    |            |         | Prime ARM    |            |            |         |
| 2005                                           | 3.842                                                                                                              | 0.174      | 0.027   | 2005         | 4.037      | 0.073      | 0.000   |
| 2006                                           | 4.390                                                                                                              | 0.230      | 0.016   | 2006         | 3.934      | (0.014)    | 0.000   |
| 2007                                           | 4.639                                                                                                              | 0.492      | 0.035   | 2007         | 4.318      | 0.113      | (0.001) |
| ALT-A Fixed                                    |                                                                                                                    |            |         | ALT-A ARM    |            |            |         |
| 2005                                           | 4.649                                                                                                              | 0.033      | 0.035   | 2005         | 4.540      | 0.138      | 0.003   |
| 2006                                           | 4.378                                                                                                              | (0.025)    | (0.020) | 2006         | 4.767      | (0.170)    | 0.036   |
| 2007                                           | 4.354                                                                                                              | 0.211      | 0.000   | 2007         | 5.053      | 0.033      | 0.025   |
| Subprime                                       |                                                                                                                    |            |         | Option ARM   |            |            |         |
| 2005                                           | 3.705                                                                                                              | (0.001)    | (0.012) | 2005         | 4.152      | 0.137      | 0.034   |
| 2006                                           | 3.721                                                                                                              | (0.031)    | 0.008   | 2006         | 4.593      | 0.411      | 0.122   |
| 2007                                           | 4.073                                                                                                              | 0.046      | 0.000   | 2007         | 4.356      | 0.392      | 0.164   |
| Negative numbers indicate tightening of yields |                                                                                                                    |            |         |              |            |            |         |
| Sector                                         | Description                                                                                                        |            |         |              |            |            |         |
| Prime Fixed                                    | Prime Borrowers with 30 Year Fixed Rate Mortgages                                                                  |            |         |              |            |            |         |
| Prime ARM                                      | Prime Borrowers with 30 Year Adjustable Rate Mortgages                                                             |            |         |              |            |            |         |
| ALT-A Fixed                                    | Below Prime Borrowers with Fixed Rate Mortgages                                                                    |            |         |              |            |            |         |
| ALT-A ARM                                      | Below Prime Borrowers with Adjustable Rate Mortgages                                                               |            |         |              |            |            |         |
| Subprime                                       | Subprime Borrowers with either a Fixed or Adjustable Rate Mortgage                                                 |            |         |              |            |            |         |
| Option ARM                                     | Borrowers who have a mortgage that allows for an additional payment options besides only<br>Principal and Interest |            |         |              |            |            |         |