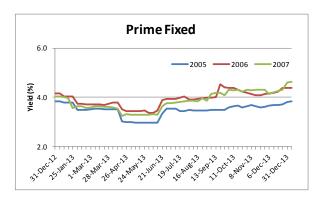

## January 3<sup>rd</sup> 2014 Sector Yield Summary

The Markit US ABS Pricing Sector Yield Summary gives a weekly snap shot of the US Non-Agency RMBS market. Our yield calculations are based on the performance of the senior most tranches in each sector from the most widely traded vintages.

Note: We have updated our price assumptions for the ALT-A ARM sector during the week of December 6<sup>th</sup>.

|                                                | Yield in %                                                                                                         |            |         |              | Yield in % |            |         |
|------------------------------------------------|--------------------------------------------------------------------------------------------------------------------|------------|---------|--------------|------------|------------|---------|
| Product Type                                   | Current                                                                                                            | 4 Week Chg | YTD     | Product Type | Current    | 4 Week Chg | YTD     |
| Prime Fixed                                    |                                                                                                                    |            |         | Prime ARM    |            |            |         |
| 2005                                           | 3.842                                                                                                              | 0.174      | 0.027   | 2005         | 4.037      | 0.073      | 0.000   |
| 2006                                           | 4.390                                                                                                              | 0.230      | 0.016   | 2006         | 3.934      | (0.014)    | 0.000   |
| 2007                                           | 4.639                                                                                                              | 0.492      | 0.035   | 2007         | 4.318      | 0.113      | (0.001) |
| ALT-A Fixed                                    |                                                                                                                    |            |         | ALT-A ARM    |            |            |         |
| 2005                                           | 4.649                                                                                                              | 0.033      | 0.035   | 2005         | 4.540      | 0.138      | 0.003   |
| 2006                                           | 4.378                                                                                                              | (0.025)    | (0.020) | 2006         | 4.767      | (0.170)    | 0.036   |
| 2007                                           | 4.354                                                                                                              | 0.211      | 0.000   | 2007         | 5.053      | 0.033      | 0.025   |
| Subprime                                       |                                                                                                                    |            |         | Option ARM   |            |            |         |
| 2005                                           | 3.705                                                                                                              | (0.001)    | (0.012) | 2005         | 4.152      | 0.137      | 0.034   |
| 2006                                           | 3.721                                                                                                              | (0.031)    | 0.008   | 2006         | 4.593      | 0.411      | 0.122   |
| 2007                                           | 4.073                                                                                                              | 0.046      | 0.000   | 2007         | 4.356      | 0.392      | 0.164   |
| Negative numbers indicate tightening of yields |                                                                                                                    |            |         |              |            |            |         |
| Sector                                         | Description                                                                                                        |            |         |              |            |            |         |
| Prime Fixed                                    | Prime Borrowers with 30 Year Fixed Rate Mortgages                                                                  |            |         |              |            |            |         |
| Prime ARM                                      | Prime Borrowers with 30 Year Adjustable Rate Mortgages                                                             |            |         |              |            |            |         |
| ALT-A Fixed                                    | Below Prime Borrowers with Fixed Rate Mortgages                                                                    |            |         |              |            |            |         |
| ALT-A ARM                                      | Below Prime Borrowers with Adjustable Rate Mortgages                                                               |            |         |              |            |            |         |
| Subprime                                       | Subprime Borrowers with either a Fixed or Adjustable Rate Mortgage                                                 |            |         |              |            |            |         |
| Option ARM                                     | Borrowers who have a mortgage that allows for an additional payment options besides only<br>Principal and Interest |            |         |              |            |            |         |