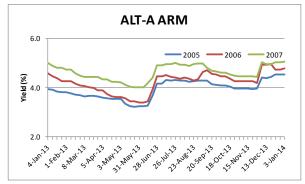

## January 3<sup>rd</sup> 2014 Sector Yield Summary

The Markit US ABS Pricing Sector Yield Summary gives a weekly snap shot of the US Non-Agency RMBS market. Our yield calculations are based on the performance of the senior most tranches in each sector from the most widely traded vintages.

Note: We have updated our price assumptions for the ALT-A ARM sector during the week of December 6<sup>th</sup>.

|                                                | Yield in %                                                                                                         |            |         |              | Yield in % |            |         |
|------------------------------------------------|--------------------------------------------------------------------------------------------------------------------|------------|---------|--------------|------------|------------|---------|
| Product Type                                   | Current                                                                                                            | 4 Week Chg | YTD     | Product Type | Current    | 4 Week Chg | YTD     |
| Prime Fixed                                    |                                                                                                                    |            |         | Prime ARM    |            |            |         |
| 2005                                           | 3.842                                                                                                              | 0.174      | 0.027   | 2005         | 4.037      | 0.073      | 0.000   |
| 2006                                           | 4.390                                                                                                              | 0.230      | 0.016   | 2006         | 3.934      | (0.014)    | 0.000   |
| 2007                                           | 4.639                                                                                                              | 0.492      | 0.035   | 2007         | 4.318      | 0.113      | (0.001) |
| ALT-A Fixed                                    |                                                                                                                    |            |         | ALT-A ARM    |            |            |         |
| 2005                                           | 4.649                                                                                                              | 0.033      | 0.035   | 2005         | 4.540      | 0.138      | 0.003   |
| 2006                                           | 4.378                                                                                                              | (0.025)    | (0.020) | 2006         | 4.767      | (0.170)    | 0.036   |
| 2007                                           | 4.354                                                                                                              | 0.211      | 0.000   | 2007         | 5.053      | 0.033      | 0.025   |
| Subprime                                       |                                                                                                                    |            |         | Option ARM   |            |            |         |
| 2005                                           | 3.705                                                                                                              | (0.001)    | (0.012) | 2005         | 4.152      | 0.137      | 0.034   |
| 2006                                           | 3.721                                                                                                              | (0.031)    | 0.008   | 2006         | 4.593      | 0.411      | 0.122   |
| 2007                                           | 4.073                                                                                                              | 0.046      | 0.000   | 2007         | 4.356      | 0.392      | 0.164   |
| Negative numbers indicate tightening of yields |                                                                                                                    |            |         |              |            |            |         |
| Sector                                         | Description                                                                                                        |            |         |              |            |            |         |
| Prime Fixed                                    | Prime Borrowers with 30 Year Fixed Rate Mortgages                                                                  |            |         |              |            |            |         |
| Prime ARM                                      | Prime Borrowers with 30 Year Adjustable Rate Mortgages                                                             |            |         |              |            |            |         |
| ALT-A Fixed                                    | Below Prime Borrowers with Fixed Rate Mortgages                                                                    |            |         |              |            |            |         |
| ALT-A ARM                                      | Below Prime Borrowers with Adjustable Rate Mortgages                                                               |            |         |              |            |            |         |
| Subprime                                       | Subprime Borrowers with either a Fixed or Adjustable Rate Mortgage                                                 |            |         |              |            |            |         |
| Option ARM                                     | Borrowers who have a mortgage that allows for an additional payment options besides only<br>Principal and Interest |            |         |              |            |            |         |