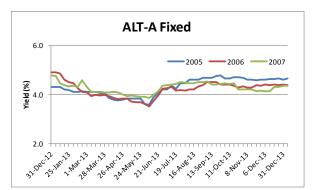

## January 3<sup>rd</sup> 2014 Sector Yield Summary

The Markit US ABS Pricing Sector Yield Summary gives a weekly snap shot of the US Non-Agency RMBS market. Our yield calculations are based on the performance of the senior most tranches in each sector from the most widely traded vintages.

Note: We have updated our price assumptions for the ALT-A ARM sector during the week of December 6<sup>th</sup>.

|                                                | Yield in %                                                                                                         |            |         |              | Yield in % |            |         |
|------------------------------------------------|--------------------------------------------------------------------------------------------------------------------|------------|---------|--------------|------------|------------|---------|
| Product Type                                   | Current                                                                                                            | 4 Week Chg | YTD     | Product Type | Current    | 4 Week Chg | YTD     |
| Prime Fixed                                    |                                                                                                                    |            |         | Prime ARM    |            |            |         |
| 2005                                           | 3.842                                                                                                              | 0.174      | 0.027   | 2005         | 4.037      | 0.073      | 0.000   |
| 2006                                           | 4.390                                                                                                              | 0.230      | 0.016   | 2006         | 3.934      | (0.014)    | 0.000   |
| 2007                                           | 4.639                                                                                                              | 0.492      | 0.035   | 2007         | 4.318      | 0.113      | (0.001) |
| ALT-A Fixed                                    |                                                                                                                    |            |         | ALT-A ARM    |            |            |         |
| 2005                                           | 4.649                                                                                                              | 0.033      | 0.035   | 2005         | 4.540      | 0.138      | 0.003   |
| 2006                                           | 4.378                                                                                                              | (0.025)    | (0.020) | 2006         | 4.767      | (0.170)    | 0.036   |
| 2007                                           | 4.354                                                                                                              | 0.211      | 0.000   | 2007         | 5.053      | 0.033      | 0.025   |
| Subprime                                       |                                                                                                                    |            |         | Option ARM   |            |            |         |
| 2005                                           | 3.705                                                                                                              | (0.001)    | (0.012) | 2005         | 4.152      | 0.137      | 0.034   |
| 2006                                           | 3.721                                                                                                              | (0.031)    | 0.008   | 2006         | 4.593      | 0.411      | 0.122   |
| 2007                                           | 4.073                                                                                                              | 0.046      | 0.000   | 2007         | 4.356      | 0.392      | 0.164   |
| Negative numbers indicate tightening of yields |                                                                                                                    |            |         |              |            |            |         |
| Sector                                         | Description                                                                                                        |            |         |              |            |            |         |
| Prime Fixed                                    | Prime Borrowers with 30 Year Fixed Rate Mortgages                                                                  |            |         |              |            |            |         |
| Prime ARM                                      | Prime Borrowers with 30 Year Adjustable Rate Mortgages                                                             |            |         |              |            |            |         |
| ALT-A Fixed                                    | Below Prime Borrowers with Fixed Rate Mortgages                                                                    |            |         |              |            |            |         |
| ALT-A ARM                                      | Below Prime Borrowers with Adjustable Rate Mortgages                                                               |            |         |              |            |            |         |
| Subprime                                       | Subprime Borrowers with either a Fixed or Adjustable Rate Mortgage                                                 |            |         |              |            |            |         |
| Option ARM                                     | Borrowers who have a mortgage that allows for an additional payment options besides only<br>Principal and Interest |            |         |              |            |            |         |