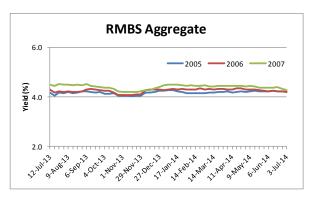

## July 3<sup>rd</sup> 2014 Sector Yield Summary

The Markit US ABS Pricing Sector Yield Summary gives a weekly snap shot of the US Non-Agency RMBS market. Our yield calculations are based on the performance of the senior most tranches in each sector from the most widely traded vintages.

Note: We have updated our price assumptions for the ALT-A ARM sector during the week of December 6<sup>th</sup>.

|                                                | Yield in %                                                                                                         |            |         |              | Yield in % |            |         |
|------------------------------------------------|--------------------------------------------------------------------------------------------------------------------|------------|---------|--------------|------------|------------|---------|
| Product Type                                   | Current                                                                                                            | 4 Week Chg | YTD     | Product Type | Current    | 4 Week Chg | YTD     |
| Prime Fixed                                    |                                                                                                                    |            |         | Prime ARM    |            |            |         |
| 2005                                           | 3.995                                                                                                              | (800.0)    | 0.180   | 2005         | 3.562      | (0.120)    | (0.475) |
| 2006                                           | 4.125                                                                                                              | (0.229)    | (0.249) | 2006         | 3.653      | (0.017)    | (0.281) |
| 2007                                           | 3.991                                                                                                              | (0.178)    | (0.613) | 2007         | 3.903      | (0.129)    | (0.517) |
| ALT-A Fixed                                    |                                                                                                                    |            |         | ALT-A ARM    |            |            |         |
| 2005                                           | 4.480                                                                                                              | 0.027      | (0.134) | 2005         | 4.495      | (0.067)    | (0.042) |
| 2006                                           | 4.271                                                                                                              | 0.052      | (0.127) | 2006         | 4.686      | (0.015)    | (0.045) |
| 2007                                           | 4.400                                                                                                              | (0.061)    | 0.045   | 2007         | 4.801      | (0.200)    | (0.227) |
| Subprime                                       |                                                                                                                    |            |         | Option ARM   |            |            |         |
| 2005                                           | 3.483                                                                                                              | (0.013)    | (0.234) | 2005         | 4.548      | (0.032)    | 0.430   |
| 2006                                           | 3.616                                                                                                              | (0.056)    | (0.097) | 2006         | 4.853      | (0.028)    | 0.382   |
| 2007                                           | 3.834                                                                                                              | (0.089)    | (0.239) | 2007         | 4.717      | 0.003      | 0.525   |
| Negative numbers indicate tightening of yields |                                                                                                                    |            |         |              |            |            |         |
| Sector                                         | Description                                                                                                        |            |         |              |            |            |         |
| Prime Fixed                                    | Prime Borrowers with 30 Year Fixed Rate Mortgages                                                                  |            |         |              |            |            |         |
| Prime ARM                                      | Prime Borrowers with 30 Year Adjustable Rate Mortgages                                                             |            |         |              |            |            |         |
| ALT-A Fixed                                    | Below Prime Borrowers with Fixed Rate Mortgages                                                                    |            |         |              |            |            |         |
| ALT-A ARM                                      | Below Prime Borrowers with Adjustable Rate Mortgages                                                               |            |         |              |            |            |         |
| Subprime                                       | Subprime Borrowers with either a Fixed or Adjustable Rate Mortgage                                                 |            |         |              |            |            |         |
| Option ARM                                     | Borrowers who have a mortgage that allows for an additional payment options besides only<br>Principal and Interest |            |         |              |            |            |         |