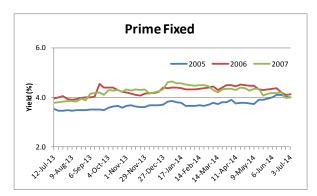

## July 3<sup>rd</sup> 2014 Sector Yield Summary

The Markit US ABS Pricing Sector Yield Summary gives a weekly snap shot of the US Non-Agency RMBS market. Our yield calculations are based on the performance of the senior most tranches in each sector from the most widely traded vintages.

Note: We have updated our price assumptions for the ALT-A ARM sector during the week of December 6<sup>th</sup>.

|                                                | Yield in %                                                                                                         |            |         |              | Yield in % |            |         |
|------------------------------------------------|--------------------------------------------------------------------------------------------------------------------|------------|---------|--------------|------------|------------|---------|
| Product Type                                   | Current                                                                                                            | 4 Week Chg | YTD     | Product Type | Current    | 4 Week Chg | YTD     |
| Prime Fixed                                    |                                                                                                                    |            |         | Prime ARM    |            |            |         |
| 2005                                           | 3.995                                                                                                              | (800.0)    | 0.180   | 2005         | 3.562      | (0.120)    | (0.475) |
| 2006                                           | 4.125                                                                                                              | (0.229)    | (0.249) | 2006         | 3.653      | (0.017)    | (0.281) |
| 2007                                           | 3.991                                                                                                              | (0.178)    | (0.613) | 2007         | 3.903      | (0.129)    | (0.517) |
| ALT-A Fixed                                    |                                                                                                                    |            |         | ALT-A ARM    |            |            |         |
| 2005                                           | 4.480                                                                                                              | 0.027      | (0.134) | 2005         | 4.495      | (0.067)    | (0.042) |
| 2006                                           | 4.271                                                                                                              | 0.052      | (0.127) | 2006         | 4.686      | (0.015)    | (0.045) |
| 2007                                           | 4.400                                                                                                              | (0.061)    | 0.045   | 2007         | 4.801      | (0.200)    | (0.227) |
| Subprime                                       |                                                                                                                    |            |         | Option ARM   |            |            |         |
| 2005                                           | 3.483                                                                                                              | (0.013)    | (0.234) | 2005         | 4.548      | (0.032)    | 0.430   |
| 2006                                           | 3.616                                                                                                              | (0.056)    | (0.097) | 2006         | 4.853      | (0.028)    | 0.382   |
| 2007                                           | 3.834                                                                                                              | (0.089)    | (0.239) | 2007         | 4.717      | 0.003      | 0.525   |
| Negative numbers indicate tightening of yields |                                                                                                                    |            |         |              |            |            |         |
| Sector                                         | Description                                                                                                        |            |         |              |            |            |         |
| Prime Fixed                                    | Prime Borrowers with 30 Year Fixed Rate Mortgages                                                                  |            |         |              |            |            |         |
| Prime ARM                                      | Prime Borrowers with 30 Year Adjustable Rate Mortgages                                                             |            |         |              |            |            |         |
| ALT-A Fixed                                    | Below Prime Borrowers with Fixed Rate Mortgages                                                                    |            |         |              |            |            |         |
| ALT-A ARM                                      | Below Prime Borrowers with Adjustable Rate Mortgages                                                               |            |         |              |            |            |         |
| Subprime                                       | Subprime Borrowers with either a Fixed or Adjustable Rate Mortgage                                                 |            |         |              |            |            |         |
| Option ARM                                     | Borrowers who have a mortgage that allows for an additional payment options besides only<br>Principal and Interest |            |         |              |            |            |         |