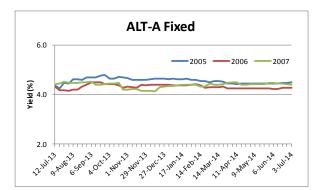

## July 3<sup>rd</sup> 2014 Sector Yield Summary

The Markit US ABS Pricing Sector Yield Summary gives a weekly snap shot of the US Non-Agency RMBS market. Our yield calculations are based on the performance of the senior most tranches in each sector from the most widely traded vintages.

Note: We have updated our price assumptions for the ALT-A ARM sector during the week of December 6<sup>th</sup>.

|                                                | Yield in %                                                                                                         |            |         |              | Yield in % |            |         |
|------------------------------------------------|--------------------------------------------------------------------------------------------------------------------|------------|---------|--------------|------------|------------|---------|
| Product Type                                   | Current                                                                                                            | 4 Week Chg | YTD     | Product Type | Current    | 4 Week Chg | YTD     |
| Prime Fixed                                    |                                                                                                                    |            |         | Prime ARM    |            |            |         |
| 2005                                           | 3.995                                                                                                              | (800.0)    | 0.180   | 2005         | 3.562      | (0.120)    | (0.475) |
| 2006                                           | 4.125                                                                                                              | (0.229)    | (0.249) | 2006         | 3.653      | (0.017)    | (0.281) |
| 2007                                           | 3.991                                                                                                              | (0.178)    | (0.613) | 2007         | 3.903      | (0.129)    | (0.517) |
| ALT-A Fixed                                    |                                                                                                                    |            |         | ALT-A ARM    |            |            |         |
| 2005                                           | 4.480                                                                                                              | 0.027      | (0.134) | 2005         | 4.495      | (0.067)    | (0.042) |
| 2006                                           | 4.271                                                                                                              | 0.052      | (0.127) | 2006         | 4.686      | (0.015)    | (0.045) |
| 2007                                           | 4.400                                                                                                              | (0.061)    | 0.045   | 2007         | 4.801      | (0.200)    | (0.227) |
| Subprime                                       |                                                                                                                    |            |         | Option ARM   |            |            |         |
| 2005                                           | 3.483                                                                                                              | (0.013)    | (0.234) | 2005         | 4.548      | (0.032)    | 0.430   |
| 2006                                           | 3.616                                                                                                              | (0.056)    | (0.097) | 2006         | 4.853      | (0.028)    | 0.382   |
| 2007                                           | 3.834                                                                                                              | (0.089)    | (0.239) | 2007         | 4.717      | 0.003      | 0.525   |
| Negative numbers indicate tightening of yields |                                                                                                                    |            |         |              |            |            |         |
| Sector                                         | Description                                                                                                        |            |         |              |            |            |         |
| Prime Fixed                                    | Prime Borrowers with 30 Year Fixed Rate Mortgages                                                                  |            |         |              |            |            |         |
| Prime ARM                                      | Prime Borrowers with 30 Year Adjustable Rate Mortgages                                                             |            |         |              |            |            |         |
| ALT-A Fixed                                    | Below Prime Borrowers with Fixed Rate Mortgages                                                                    |            |         |              |            |            |         |
| ALT-A ARM                                      | Below Prime Borrowers with Adjustable Rate Mortgages                                                               |            |         |              |            |            |         |
| Subprime                                       | Subprime Borrowers with either a Fixed or Adjustable Rate Mortgage                                                 |            |         |              |            |            |         |
| Option ARM                                     | Borrowers who have a mortgage that allows for an additional payment options besides only<br>Principal and Interest |            |         |              |            |            |         |