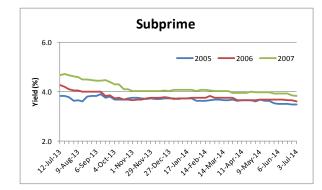

## July 3<sup>rd</sup> 2014 Sector Yield Summary

The Markit US ABS Pricing Sector Yield Summary gives a weekly snap shot of the US Non-Agency RMBS market. Our yield calculations are based on the performance of the senior most tranches in each sector from the most widely traded vintages.

Note: We have updated our price assumptions for the ALT-A ARM sector during the week of December 6<sup>th</sup>.

|                                                | Yield in %                                                                                                         |            |         |              | Yield in % |            |         |
|------------------------------------------------|--------------------------------------------------------------------------------------------------------------------|------------|---------|--------------|------------|------------|---------|
| Product Type                                   | Current                                                                                                            | 4 Week Chg | YTD     | Product Type | Current    | 4 Week Chg | YTD     |
| Prime Fixed                                    |                                                                                                                    |            |         | Prime ARM    |            |            |         |
| 2005                                           | 3.995                                                                                                              | (800.0)    | 0.180   | 2005         | 3.562      | (0.120)    | (0.475) |
| 2006                                           | 4.125                                                                                                              | (0.229)    | (0.249) | 2006         | 3.653      | (0.017)    | (0.281) |
| 2007                                           | 3.991                                                                                                              | (0.178)    | (0.613) | 2007         | 3.903      | (0.129)    | (0.517) |
| ALT-A Fixed                                    |                                                                                                                    |            |         | ALT-A ARM    |            |            |         |
| 2005                                           | 4.480                                                                                                              | 0.027      | (0.134) | 2005         | 4.495      | (0.067)    | (0.042) |
| 2006                                           | 4.271                                                                                                              | 0.052      | (0.127) | 2006         | 4.686      | (0.015)    | (0.045) |
| 2007                                           | 4.400                                                                                                              | (0.061)    | 0.045   | 2007         | 4.801      | (0.200)    | (0.227) |
| Subprime                                       |                                                                                                                    |            |         | Option ARM   |            |            |         |
| 2005                                           | 3.483                                                                                                              | (0.013)    | (0.234) | 2005         | 4.548      | (0.032)    | 0.430   |
| 2006                                           | 3.616                                                                                                              | (0.056)    | (0.097) | 2006         | 4.853      | (0.028)    | 0.382   |
| 2007                                           | 3.834                                                                                                              | (0.089)    | (0.239) | 2007         | 4.717      | 0.003      | 0.525   |
| Negative numbers indicate tightening of yields |                                                                                                                    |            |         |              |            |            |         |
| Sector                                         | Description                                                                                                        |            |         |              |            |            |         |
| Prime Fixed                                    | Prime Borrowers with 30 Year Fixed Rate Mortgages                                                                  |            |         |              |            |            |         |
| Prime ARM                                      | Prime Borrowers with 30 Year Adjustable Rate Mortgages                                                             |            |         |              |            |            |         |
| ALT-A Fixed                                    | Below Prime Borrowers with Fixed Rate Mortgages                                                                    |            |         |              |            |            |         |
| ALT-A ARM                                      | Below Prime Borrowers with Adjustable Rate Mortgages                                                               |            |         |              |            |            |         |
| Subprime                                       | Subprime Borrowers with either a Fixed or Adjustable Rate Mortgage                                                 |            |         |              |            |            |         |
| Option ARM                                     | Borrowers who have a mortgage that allows for an additional payment options besides only<br>Principal and Interest |            |         |              |            |            |         |