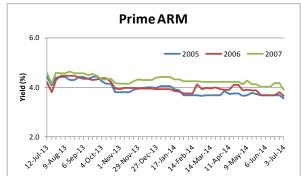

## July 3<sup>rd</sup> 2014 Sector Yield Summary

The Markit US ABS Pricing Sector Yield Summary gives a weekly snap shot of the US Non-Agency RMBS market. Our yield calculations are based on the performance of the senior most tranches in each sector from the most widely traded vintages.

Note: We have updated our price assumptions for the ALT-A ARM sector during the week of December 6<sup>th</sup>.

|                                                | Yield in %                                                                                                         |            |         |              | Yield in % |            |         |
|------------------------------------------------|--------------------------------------------------------------------------------------------------------------------|------------|---------|--------------|------------|------------|---------|
| Product Type                                   | Current                                                                                                            | 4 Week Chg | YTD     | Product Type | Current    | 4 Week Chg | YTD     |
| Prime Fixed                                    |                                                                                                                    |            |         | Prime ARM    |            |            |         |
| 2005                                           | 3.995                                                                                                              | (800.0)    | 0.180   | 2005         | 3.562      | (0.120)    | (0.475) |
| 2006                                           | 4.125                                                                                                              | (0.229)    | (0.249) | 2006         | 3.653      | (0.017)    | (0.281) |
| 2007                                           | 3.991                                                                                                              | (0.178)    | (0.613) | 2007         | 3.903      | (0.129)    | (0.517) |
| ALT-A Fixed                                    |                                                                                                                    |            |         | ALT-A ARM    |            |            |         |
| 2005                                           | 4.480                                                                                                              | 0.027      | (0.134) | 2005         | 4.495      | (0.067)    | (0.042) |
| 2006                                           | 4.271                                                                                                              | 0.052      | (0.127) | 2006         | 4.686      | (0.015)    | (0.045) |
| 2007                                           | 4.400                                                                                                              | (0.061)    | 0.045   | 2007         | 4.801      | (0.200)    | (0.227) |
| Subprime                                       |                                                                                                                    |            |         | Option ARM   |            |            |         |
| 2005                                           | 3.483                                                                                                              | (0.013)    | (0.234) | 2005         | 4.548      | (0.032)    | 0.430   |
| 2006                                           | 3.616                                                                                                              | (0.056)    | (0.097) | 2006         | 4.853      | (0.028)    | 0.382   |
| 2007                                           | 3.834                                                                                                              | (0.089)    | (0.239) | 2007         | 4.717      | 0.003      | 0.525   |
| Negative numbers indicate tightening of yields |                                                                                                                    |            |         |              |            |            |         |
| Sector                                         | Description                                                                                                        |            |         |              |            |            |         |
| Prime Fixed                                    | Prime Borrowers with 30 Year Fixed Rate Mortgages                                                                  |            |         |              |            |            |         |
| Prime ARM                                      | Prime Borrowers with 30 Year Adjustable Rate Mortgages                                                             |            |         |              |            |            |         |
| ALT-A Fixed                                    | Below Prime Borrowers with Fixed Rate Mortgages                                                                    |            |         |              |            |            |         |
| ALT-A ARM                                      | Below Prime Borrowers with Adjustable Rate Mortgages                                                               |            |         |              |            |            |         |
| Subprime                                       | Subprime Borrowers with either a Fixed or Adjustable Rate Mortgage                                                 |            |         |              |            |            |         |
| Option ARM                                     | Borrowers who have a mortgage that allows for an additional payment options besides only<br>Principal and Interest |            |         |              |            |            |         |