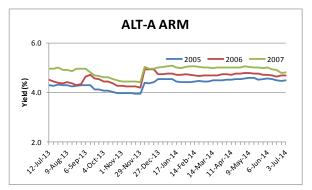

## July 3<sup>rd</sup> 2014 Sector Yield Summary

The Markit US ABS Pricing Sector Yield Summary gives a weekly snap shot of the US Non-Agency RMBS market. Our yield calculations are based on the performance of the senior most tranches in each sector from the most widely traded vintages.

Note: We have updated our price assumptions for the ALT-A ARM sector during the week of December 6<sup>th</sup>.

|                                                | Yield in %                                                                                                         |            |         |              | Yield in % |            |         |
|------------------------------------------------|--------------------------------------------------------------------------------------------------------------------|------------|---------|--------------|------------|------------|---------|
| Product Type                                   | Current                                                                                                            | 4 Week Chg | YTD     | Product Type | Current    | 4 Week Chg | YTD     |
| Prime Fixed                                    |                                                                                                                    |            |         | Prime ARM    |            |            |         |
| 2005                                           | 3.995                                                                                                              | (800.0)    | 0.180   | 2005         | 3.562      | (0.120)    | (0.475) |
| 2006                                           | 4.125                                                                                                              | (0.229)    | (0.249) | 2006         | 3.653      | (0.017)    | (0.281) |
| 2007                                           | 3.991                                                                                                              | (0.178)    | (0.613) | 2007         | 3.903      | (0.129)    | (0.517) |
| ALT-A Fixed                                    |                                                                                                                    |            |         | ALT-A ARM    |            |            |         |
| 2005                                           | 4.480                                                                                                              | 0.027      | (0.134) | 2005         | 4.495      | (0.067)    | (0.042) |
| 2006                                           | 4.271                                                                                                              | 0.052      | (0.127) | 2006         | 4.686      | (0.015)    | (0.045) |
| 2007                                           | 4.400                                                                                                              | (0.061)    | 0.045   | 2007         | 4.801      | (0.200)    | (0.227) |
| Subprime                                       |                                                                                                                    |            |         | Option ARM   |            |            |         |
| 2005                                           | 3.483                                                                                                              | (0.013)    | (0.234) | 2005         | 4.548      | (0.032)    | 0.430   |
| 2006                                           | 3.616                                                                                                              | (0.056)    | (0.097) | 2006         | 4.853      | (0.028)    | 0.382   |
| 2007                                           | 3.834                                                                                                              | (0.089)    | (0.239) | 2007         | 4.717      | 0.003      | 0.525   |
| Negative numbers indicate tightening of yields |                                                                                                                    |            |         |              |            |            |         |
| Sector                                         | Description                                                                                                        |            |         |              |            |            |         |
| Prime Fixed                                    | Prime Borrowers with 30 Year Fixed Rate Mortgages                                                                  |            |         |              |            |            |         |
| Prime ARM                                      | Prime Borrowers with 30 Year Adjustable Rate Mortgages                                                             |            |         |              |            |            |         |
| ALT-A Fixed                                    | Below Prime Borrowers with Fixed Rate Mortgages                                                                    |            |         |              |            |            |         |
| ALT-A ARM                                      | Below Prime Borrowers with Adjustable Rate Mortgages                                                               |            |         |              |            |            |         |
| Subprime                                       | Subprime Borrowers with either a Fixed or Adjustable Rate Mortgage                                                 |            |         |              |            |            |         |
| Option ARM                                     | Borrowers who have a mortgage that allows for an additional payment options besides only<br>Principal and Interest |            |         |              |            |            |         |