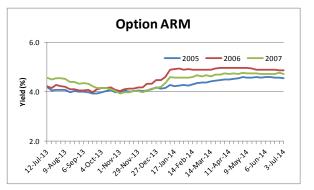

## July 3<sup>rd</sup> 2014 Sector Yield Summary

The Markit US ABS Pricing Sector Yield Summary gives a weekly snap shot of the US Non-Agency RMBS market. Our yield calculations are based on the performance of the senior most tranches in each sector from the most widely traded vintages.

Note: We have updated our price assumptions for the ALT-A ARM sector during the week of December 6<sup>th</sup>.

|                                                | Yield in %                                                                                                         |            |         |              | Yield in % |            |         |
|------------------------------------------------|--------------------------------------------------------------------------------------------------------------------|------------|---------|--------------|------------|------------|---------|
| Product Type                                   | Current                                                                                                            | 4 Week Chg | YTD     | Product Type | Current    | 4 Week Chg | YTD     |
| Prime Fixed                                    |                                                                                                                    |            |         | Prime ARM    |            |            |         |
| 2005                                           | 3.995                                                                                                              | (800.0)    | 0.180   | 2005         | 3.562      | (0.120)    | (0.475) |
| 2006                                           | 4.125                                                                                                              | (0.229)    | (0.249) | 2006         | 3.653      | (0.017)    | (0.281) |
| 2007                                           | 3.991                                                                                                              | (0.178)    | (0.613) | 2007         | 3.903      | (0.129)    | (0.517) |
| ALT-A Fixed                                    |                                                                                                                    |            |         | ALT-A ARM    |            |            |         |
| 2005                                           | 4.480                                                                                                              | 0.027      | (0.134) | 2005         | 4.495      | (0.067)    | (0.042) |
| 2006                                           | 4.271                                                                                                              | 0.052      | (0.127) | 2006         | 4.686      | (0.015)    | (0.045) |
| 2007                                           | 4.400                                                                                                              | (0.061)    | 0.045   | 2007         | 4.801      | (0.200)    | (0.227) |
| Subprime                                       |                                                                                                                    |            |         | Option ARM   |            |            |         |
| 2005                                           | 3.483                                                                                                              | (0.013)    | (0.234) | 2005         | 4.548      | (0.032)    | 0.430   |
| 2006                                           | 3.616                                                                                                              | (0.056)    | (0.097) | 2006         | 4.853      | (0.028)    | 0.382   |
| 2007                                           | 3.834                                                                                                              | (0.089)    | (0.239) | 2007         | 4.717      | 0.003      | 0.525   |
| Negative numbers indicate tightening of yields |                                                                                                                    |            |         |              |            |            |         |
| Sector                                         | Description                                                                                                        |            |         |              |            |            |         |
| Prime Fixed                                    | Prime Borrowers with 30 Year Fixed Rate Mortgages                                                                  |            |         |              |            |            |         |
| Prime ARM                                      | Prime Borrowers with 30 Year Adjustable Rate Mortgages                                                             |            |         |              |            |            |         |
| ALT-A Fixed                                    | Below Prime Borrowers with Fixed Rate Mortgages                                                                    |            |         |              |            |            |         |
| ALT-A ARM                                      | Below Prime Borrowers with Adjustable Rate Mortgages                                                               |            |         |              |            |            |         |
| Subprime                                       | Subprime Borrowers with either a Fixed or Adjustable Rate Mortgage                                                 |            |         |              |            |            |         |
| Option ARM                                     | Borrowers who have a mortgage that allows for an additional payment options besides only<br>Principal and Interest |            |         |              |            |            |         |