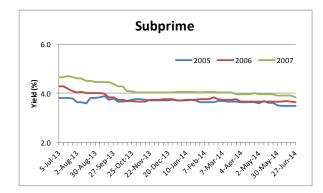

Note: We have updated our price assumptions for the ALT-A ARM sector during the week of December 6<sup>th</sup>.

|                                                | Yield in %                                                                                                         |            |         |              | Yield in % |            |         |
|------------------------------------------------|--------------------------------------------------------------------------------------------------------------------|------------|---------|--------------|------------|------------|---------|
| Product Type                                   | Current                                                                                                            | 4 Week Chg | YTD     | Product Type | Current    | 4 Week Chg | YTD     |
| Prime Fixed                                    |                                                                                                                    |            |         | Prime ARM    |            |            |         |
| 2005                                           | 4.028                                                                                                              | 0.083      | 0.212   | 2005         | 3.689      | 0.007      | (0.348) |
| 2006                                           | 4.088                                                                                                              | (0.231)    | (0.286) | 2006         | 3.813      | 0.144      | (0.121) |
| 2007                                           | 3.971                                                                                                              | (0.183)    | (0.634) | 2007         | 4.174      | 0.142      | (0.246) |
| ALT-A Fixed                                    |                                                                                                                    |            |         | ALT-A ARM    |            |            |         |
| 2005                                           | 4.473                                                                                                              | 0.041      | (0.141) | 2005         | 4.469      | (0.083)    | (0.068) |
| 2006                                           | 4.275                                                                                                              | 0.032      | (0.123) | 2006         | 4.678      | (0.032)    | (0.053) |
| 2007                                           | 4.405                                                                                                              | (0.056)    | 0.051   | 2007         | 4.783      | (0.195)    | (0.245) |
| Subprime                                       |                                                                                                                    |            |         | Option ARM   |            |            |         |
| 2005                                           | 3.490                                                                                                              | (0.035)    | (0.226) | 2005         | 4.570      | 0.002      | 0.452   |
| 2006                                           | 3.651                                                                                                              | (0.021)    | (0.062) | 2006         | 4.862      | (0.019)    | 0.390   |
| 2007                                           | 3.851                                                                                                              | (0.069)    | (0.222) | 2007         | 4.751      | 0.031      | 0.560   |
| Negative numbers indicate tightening of yields |                                                                                                                    |            |         |              |            |            |         |
| Sector                                         | Description                                                                                                        |            |         |              |            |            |         |
| Prime Fixed                                    | Prime Borrowers with 30 Year Fixed Rate Mortgages                                                                  |            |         |              |            |            |         |
| Prime ARM                                      | Prime Borrowers with 30 Year Adjustable Rate Mortgages                                                             |            |         |              |            |            |         |
| ALT-A Fixed                                    | Below Prime Borrowers with Fixed Rate Mortgages                                                                    |            |         |              |            |            |         |
| ALT-A ARM                                      | Below Prime Borrowers with Adjustable Rate Mortgages                                                               |            |         |              |            |            |         |
| Subprime                                       | Subprime Borrowers with either a Fixed or Adjustable Rate Mortgage                                                 |            |         |              |            |            |         |
| Option ARM                                     | Borrowers who have a mortgage that allows for an additional payment options besides only<br>Principal and Interest |            |         |              |            |            |         |