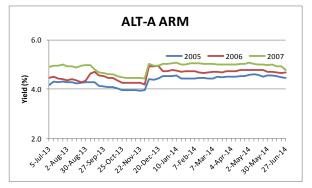

Note: We have updated our price assumptions for the ALT-A ARM sector during the week of December 6<sup>th</sup>.

|                                                | Yield in %                                                                                                         |            |         |              | Yield in % |            |         |
|------------------------------------------------|--------------------------------------------------------------------------------------------------------------------|------------|---------|--------------|------------|------------|---------|
| Product Type                                   | Current                                                                                                            | 4 Week Chg | YTD     | Product Type | Current    | 4 Week Chg | YTD     |
| Prime Fixed                                    |                                                                                                                    |            |         | Prime ARM    |            |            |         |
| 2005                                           | 4.028                                                                                                              | 0.083      | 0.212   | 2005         | 3.689      | 0.007      | (0.348) |
| 2006                                           | 4.088                                                                                                              | (0.231)    | (0.286) | 2006         | 3.813      | 0.144      | (0.121) |
| 2007                                           | 3.971                                                                                                              | (0.183)    | (0.634) | 2007         | 4.174      | 0.142      | (0.246) |
| ALT-A Fixed                                    |                                                                                                                    |            |         | ALT-A ARM    |            |            |         |
| 2005                                           | 4.473                                                                                                              | 0.041      | (0.141) | 2005         | 4.469      | (0.083)    | (0.068) |
| 2006                                           | 4.275                                                                                                              | 0.032      | (0.123) | 2006         | 4.678      | (0.032)    | (0.053) |
| 2007                                           | 4.405                                                                                                              | (0.056)    | 0.051   | 2007         | 4.783      | (0.195)    | (0.245) |
| Subprime                                       |                                                                                                                    |            |         | Option ARM   |            |            |         |
| 2005                                           | 3.490                                                                                                              | (0.035)    | (0.226) | 2005         | 4.570      | 0.002      | 0.452   |
| 2006                                           | 3.651                                                                                                              | (0.021)    | (0.062) | 2006         | 4.862      | (0.019)    | 0.390   |
| 2007                                           | 3.851                                                                                                              | (0.069)    | (0.222) | 2007         | 4.751      | 0.031      | 0.560   |
| Negative numbers indicate tightening of yields |                                                                                                                    |            |         |              |            |            |         |
| Sector                                         | Description                                                                                                        |            |         |              |            |            |         |
| Prime Fixed                                    | Prime Borrowers with 30 Year Fixed Rate Mortgages                                                                  |            |         |              |            |            |         |
| Prime ARM                                      | Prime Borrowers with 30 Year Adjustable Rate Mortgages                                                             |            |         |              |            |            |         |
| ALT-A Fixed                                    | Below Prime Borrowers with Fixed Rate Mortgages                                                                    |            |         |              |            |            |         |
| ALT-A ARM                                      | Below Prime Borrowers with Adjustable Rate Mortgages                                                               |            |         |              |            |            |         |
| Subprime                                       | Subprime Borrowers with either a Fixed or Adjustable Rate Mortgage                                                 |            |         |              |            |            |         |
| Option ARM                                     | Borrowers who have a mortgage that allows for an additional payment options besides only<br>Principal and Interest |            |         |              |            |            |         |