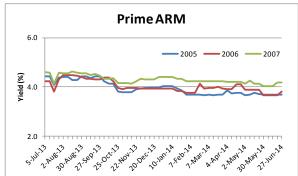

Note: We have updated our price assumptions for the ALT-A ARM sector during the week of December 6<sup>th</sup>.

|                                                | Yield in %                                                                                                         |            |         |              | Yield in % |            |         |
|------------------------------------------------|--------------------------------------------------------------------------------------------------------------------|------------|---------|--------------|------------|------------|---------|
| Product Type                                   | Current                                                                                                            | 4 Week Chg | YTD     | Product Type | Current    | 4 Week Chg | YTD     |
| Prime Fixed                                    |                                                                                                                    |            |         | Prime ARM    |            |            |         |
| 2005                                           | 4.028                                                                                                              | 0.083      | 0.212   | 2005         | 3.689      | 0.007      | (0.348) |
| 2006                                           | 4.088                                                                                                              | (0.231)    | (0.286) | 2006         | 3.813      | 0.144      | (0.121) |
| 2007                                           | 3.971                                                                                                              | (0.183)    | (0.634) | 2007         | 4.174      | 0.142      | (0.246) |
| ALT-A Fixed                                    |                                                                                                                    |            |         | ALT-A ARM    |            |            |         |
| 2005                                           | 4.473                                                                                                              | 0.041      | (0.141) | 2005         | 4.469      | (0.083)    | (0.068) |
| 2006                                           | 4.275                                                                                                              | 0.032      | (0.123) | 2006         | 4.678      | (0.032)    | (0.053) |
| 2007                                           | 4.405                                                                                                              | (0.056)    | 0.051   | 2007         | 4.783      | (0.195)    | (0.245) |
| Subprime                                       |                                                                                                                    |            |         | Option ARM   |            |            |         |
| 2005                                           | 3.490                                                                                                              | (0.035)    | (0.226) | 2005         | 4.570      | 0.002      | 0.452   |
| 2006                                           | 3.651                                                                                                              | (0.021)    | (0.062) | 2006         | 4.862      | (0.019)    | 0.390   |
| 2007                                           | 3.851                                                                                                              | (0.069)    | (0.222) | 2007         | 4.751      | 0.031      | 0.560   |
| Negative numbers indicate tightening of yields |                                                                                                                    |            |         |              |            |            |         |
| Sector                                         | Description                                                                                                        |            |         |              |            |            |         |
| Prime Fixed                                    | Prime Borrowers with 30 Year Fixed Rate Mortgages                                                                  |            |         |              |            |            |         |
| Prime ARM                                      | Prime Borrowers with 30 Year Adjustable Rate Mortgages                                                             |            |         |              |            |            |         |
| ALT-A Fixed                                    | Below Prime Borrowers with Fixed Rate Mortgages                                                                    |            |         |              |            |            |         |
| ALT-A ARM                                      | Below Prime Borrowers with Adjustable Rate Mortgages                                                               |            |         |              |            |            |         |
| Subprime                                       | Subprime Borrowers with either a Fixed or Adjustable Rate Mortgage                                                 |            |         |              |            |            |         |
| Option ARM                                     | Borrowers who have a mortgage that allows for an additional payment options besides only<br>Principal and Interest |            |         |              |            |            |         |