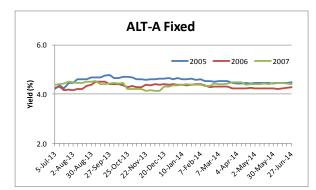

Note: We have updated our price assumptions for the ALT-A ARM sector during the week of December 6<sup>th</sup>.

|                                                | Yield in %                                                                                                         |            |         |              | Yield in % |            |         |
|------------------------------------------------|--------------------------------------------------------------------------------------------------------------------|------------|---------|--------------|------------|------------|---------|
| Product Type                                   | Current                                                                                                            | 4 Week Chg | YTD     | Product Type | Current    | 4 Week Chg | YTD     |
| Prime Fixed                                    |                                                                                                                    |            |         | Prime ARM    |            |            |         |
| 2005                                           | 4.028                                                                                                              | 0.083      | 0.212   | 2005         | 3.689      | 0.007      | (0.348) |
| 2006                                           | 4.088                                                                                                              | (0.231)    | (0.286) | 2006         | 3.813      | 0.144      | (0.121) |
| 2007                                           | 3.971                                                                                                              | (0.183)    | (0.634) | 2007         | 4.174      | 0.142      | (0.246) |
| ALT-A Fixed                                    |                                                                                                                    |            |         | ALT-A ARM    |            |            |         |
| 2005                                           | 4.473                                                                                                              | 0.041      | (0.141) | 2005         | 4.469      | (0.083)    | (0.068) |
| 2006                                           | 4.275                                                                                                              | 0.032      | (0.123) | 2006         | 4.678      | (0.032)    | (0.053) |
| 2007                                           | 4.405                                                                                                              | (0.056)    | 0.051   | 2007         | 4.783      | (0.195)    | (0.245) |
| Subprime                                       |                                                                                                                    |            |         | Option ARM   |            |            |         |
| 2005                                           | 3.490                                                                                                              | (0.035)    | (0.226) | 2005         | 4.570      | 0.002      | 0.452   |
| 2006                                           | 3.651                                                                                                              | (0.021)    | (0.062) | 2006         | 4.862      | (0.019)    | 0.390   |
| 2007                                           | 3.851                                                                                                              | (0.069)    | (0.222) | 2007         | 4.751      | 0.031      | 0.560   |
| Negative numbers indicate tightening of yields |                                                                                                                    |            |         |              |            |            |         |
| Sector                                         | Description                                                                                                        |            |         |              |            |            |         |
| Prime Fixed                                    | Prime Borrowers with 30 Year Fixed Rate Mortgages                                                                  |            |         |              |            |            |         |
| Prime ARM                                      | Prime Borrowers with 30 Year Adjustable Rate Mortgages                                                             |            |         |              |            |            |         |
| ALT-A Fixed                                    | Below Prime Borrowers with Fixed Rate Mortgages                                                                    |            |         |              |            |            |         |
| ALT-A ARM                                      | Below Prime Borrowers with Adjustable Rate Mortgages                                                               |            |         |              |            |            |         |
| Subprime                                       | Subprime Borrowers with either a Fixed or Adjustable Rate Mortgage                                                 |            |         |              |            |            |         |
| Option ARM                                     | Borrowers who have a mortgage that allows for an additional payment options besides only<br>Principal and Interest |            |         |              |            |            |         |