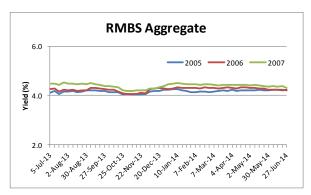

Note: We have updated our price assumptions for the ALT-A ARM sector during the week of December 6<sup>th</sup>.

|                                                | Yield in %                                                                                                         |            |         |              | Yield in % |            |         |
|------------------------------------------------|--------------------------------------------------------------------------------------------------------------------|------------|---------|--------------|------------|------------|---------|
| Product Type                                   | Current                                                                                                            | 4 Week Chg | YTD     | Product Type | Current    | 4 Week Chg | YTD     |
| Prime Fixed                                    |                                                                                                                    |            |         | Prime ARM    |            |            |         |
| 2005                                           | 4.028                                                                                                              | 0.083      | 0.212   | 2005         | 3.689      | 0.007      | (0.348) |
| 2006                                           | 4.088                                                                                                              | (0.231)    | (0.286) | 2006         | 3.813      | 0.144      | (0.121) |
| 2007                                           | 3.971                                                                                                              | (0.183)    | (0.634) | 2007         | 4.174      | 0.142      | (0.246) |
| ALT-A Fixed                                    |                                                                                                                    |            |         | ALT-A ARM    |            |            |         |
| 2005                                           | 4.473                                                                                                              | 0.041      | (0.141) | 2005         | 4.469      | (0.083)    | (0.068) |
| 2006                                           | 4.275                                                                                                              | 0.032      | (0.123) | 2006         | 4.678      | (0.032)    | (0.053) |
| 2007                                           | 4.405                                                                                                              | (0.056)    | 0.051   | 2007         | 4.783      | (0.195)    | (0.245) |
| Subprime                                       |                                                                                                                    |            |         | Option ARM   |            |            |         |
| 2005                                           | 3.490                                                                                                              | (0.035)    | (0.226) | 2005         | 4.570      | 0.002      | 0.452   |
| 2006                                           | 3.651                                                                                                              | (0.021)    | (0.062) | 2006         | 4.862      | (0.019)    | 0.390   |
| 2007                                           | 3.851                                                                                                              | (0.069)    | (0.222) | 2007         | 4.751      | 0.031      | 0.560   |
| Negative numbers indicate tightening of yields |                                                                                                                    |            |         |              |            |            |         |
| Sector                                         | Description                                                                                                        |            |         |              |            |            |         |
| Prime Fixed                                    | Prime Borrowers with 30 Year Fixed Rate Mortgages                                                                  |            |         |              |            |            |         |
| Prime ARM                                      | Prime Borrowers with 30 Year Adjustable Rate Mortgages                                                             |            |         |              |            |            |         |
| ALT-A Fixed                                    | Below Prime Borrowers with Fixed Rate Mortgages                                                                    |            |         |              |            |            |         |
| ALT-A ARM                                      | Below Prime Borrowers with Adjustable Rate Mortgages                                                               |            |         |              |            |            |         |
| Subprime                                       | Subprime Borrowers with either a Fixed or Adjustable Rate Mortgage                                                 |            |         |              |            |            |         |
| Option ARM                                     | Borrowers who have a mortgage that allows for an additional payment options besides only<br>Principal and Interest |            |         |              |            |            |         |