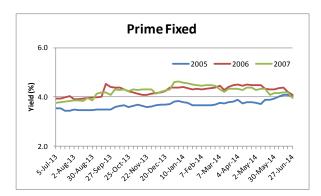

Note: We have updated our price assumptions for the ALT-A ARM sector during the week of December 6<sup>th</sup>.

|                                                | Yield in %                                                                                                         |            |         |              | Yield in % |            |         |
|------------------------------------------------|--------------------------------------------------------------------------------------------------------------------|------------|---------|--------------|------------|------------|---------|
| Product Type                                   | Current                                                                                                            | 4 Week Chg | YTD     | Product Type | Current    | 4 Week Chg | YTD     |
| Prime Fixed                                    |                                                                                                                    |            |         | Prime ARM    |            |            |         |
| 2005                                           | 4.028                                                                                                              | 0.083      | 0.212   | 2005         | 3.689      | 0.007      | (0.348) |
| 2006                                           | 4.088                                                                                                              | (0.231)    | (0.286) | 2006         | 3.813      | 0.144      | (0.121) |
| 2007                                           | 3.971                                                                                                              | (0.183)    | (0.634) | 2007         | 4.174      | 0.142      | (0.246) |
| ALT-A Fixed                                    |                                                                                                                    |            |         | ALT-A ARM    |            |            |         |
| 2005                                           | 4.473                                                                                                              | 0.041      | (0.141) | 2005         | 4.469      | (0.083)    | (0.068) |
| 2006                                           | 4.275                                                                                                              | 0.032      | (0.123) | 2006         | 4.678      | (0.032)    | (0.053) |
| 2007                                           | 4.405                                                                                                              | (0.056)    | 0.051   | 2007         | 4.783      | (0.195)    | (0.245) |
| Subprime                                       |                                                                                                                    |            |         | Option ARM   |            |            |         |
| 2005                                           | 3.490                                                                                                              | (0.035)    | (0.226) | 2005         | 4.570      | 0.002      | 0.452   |
| 2006                                           | 3.651                                                                                                              | (0.021)    | (0.062) | 2006         | 4.862      | (0.019)    | 0.390   |
| 2007                                           | 3.851                                                                                                              | (0.069)    | (0.222) | 2007         | 4.751      | 0.031      | 0.560   |
| Negative numbers indicate tightening of yields |                                                                                                                    |            |         |              |            |            |         |
| Sector                                         | Description                                                                                                        |            |         |              |            |            |         |
| Prime Fixed                                    | Prime Borrowers with 30 Year Fixed Rate Mortgages                                                                  |            |         |              |            |            |         |
| Prime ARM                                      | Prime Borrowers with 30 Year Adjustable Rate Mortgages                                                             |            |         |              |            |            |         |
| ALT-A Fixed                                    | Below Prime Borrowers with Fixed Rate Mortgages                                                                    |            |         |              |            |            |         |
| ALT-A ARM                                      | Below Prime Borrowers with Adjustable Rate Mortgages                                                               |            |         |              |            |            |         |
| Subprime                                       | Subprime Borrowers with either a Fixed or Adjustable Rate Mortgage                                                 |            |         |              |            |            |         |
| Option ARM                                     | Borrowers who have a mortgage that allows for an additional payment options besides only<br>Principal and Interest |            |         |              |            |            |         |