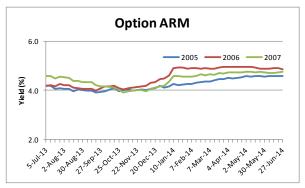

Note: We have updated our price assumptions for the ALT-A ARM sector during the week of December 6<sup>th</sup>.

|                                                | Yield in %                                                                                                         |            |         |              | Yield in % |            |         |
|------------------------------------------------|--------------------------------------------------------------------------------------------------------------------|------------|---------|--------------|------------|------------|---------|
| Product Type                                   | Current                                                                                                            | 4 Week Chg | YTD     | Product Type | Current    | 4 Week Chg | YTD     |
| Prime Fixed                                    |                                                                                                                    |            |         | Prime ARM    |            |            |         |
| 2005                                           | 4.028                                                                                                              | 0.083      | 0.212   | 2005         | 3.689      | 0.007      | (0.348) |
| 2006                                           | 4.088                                                                                                              | (0.231)    | (0.286) | 2006         | 3.813      | 0.144      | (0.121) |
| 2007                                           | 3.971                                                                                                              | (0.183)    | (0.634) | 2007         | 4.174      | 0.142      | (0.246) |
| ALT-A Fixed                                    |                                                                                                                    |            |         | ALT-A ARM    |            |            |         |
| 2005                                           | 4.473                                                                                                              | 0.041      | (0.141) | 2005         | 4.469      | (0.083)    | (0.068) |
| 2006                                           | 4.275                                                                                                              | 0.032      | (0.123) | 2006         | 4.678      | (0.032)    | (0.053) |
| 2007                                           | 4.405                                                                                                              | (0.056)    | 0.051   | 2007         | 4.783      | (0.195)    | (0.245) |
| Subprime                                       |                                                                                                                    |            |         | Option ARM   |            |            |         |
| 2005                                           | 3.490                                                                                                              | (0.035)    | (0.226) | 2005         | 4.570      | 0.002      | 0.452   |
| 2006                                           | 3.651                                                                                                              | (0.021)    | (0.062) | 2006         | 4.862      | (0.019)    | 0.390   |
| 2007                                           | 3.851                                                                                                              | (0.069)    | (0.222) | 2007         | 4.751      | 0.031      | 0.560   |
| Negative numbers indicate tightening of yields |                                                                                                                    |            |         |              |            |            |         |
| Sector                                         | Description                                                                                                        |            |         |              |            |            |         |
| Prime Fixed                                    | Prime Borrowers with 30 Year Fixed Rate Mortgages                                                                  |            |         |              |            |            |         |
| Prime ARM                                      | Prime Borrowers with 30 Year Adjustable Rate Mortgages                                                             |            |         |              |            |            |         |
| ALT-A Fixed                                    | Below Prime Borrowers with Fixed Rate Mortgages                                                                    |            |         |              |            |            |         |
| ALT-A ARM                                      | Below Prime Borrowers with Adjustable Rate Mortgages                                                               |            |         |              |            |            |         |
| Subprime                                       | Subprime Borrowers with either a Fixed or Adjustable Rate Mortgage                                                 |            |         |              |            |            |         |
| Option ARM                                     | Borrowers who have a mortgage that allows for an additional payment options besides only<br>Principal and Interest |            |         |              |            |            |         |