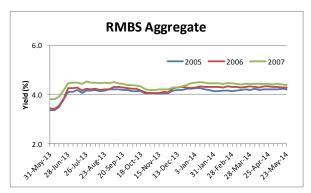

## May 23<sup>th</sup> 2014 Sector Yield Summary

The Markit US ABS Pricing Sector Yield Summary gives a weekly snap shot of the US Non-Agency RMBS market. Our yield calculations are based on the performance of the senior most tranches in each sector from the most widely traded vintages.

Note: We have updated our price assumptions for the ALT-A ARM sector during the week of December 6<sup>th</sup>.

|                                                | Yield in %                                                                                                         |            |         |              | Yield in % |            |         |
|------------------------------------------------|--------------------------------------------------------------------------------------------------------------------|------------|---------|--------------|------------|------------|---------|
| Product Type                                   | Current                                                                                                            | 4 Week Chg | YTD     | Product Type | Current    | 4 Week Chg | YTD     |
| Prime Fixed                                    |                                                                                                                    |            |         | Prime ARM    |            |            |         |
| 2005                                           | 3.891                                                                                                              | 0.107      | 0.076   | 2005         | 3.724      | (0.030)    | (0.313) |
| 2006                                           | 4.301                                                                                                              | (0.192)    | (0.073) | 2006         | 3.878      | (0.223)    | (0.056) |
| 2007                                           | 4.084                                                                                                              | (0.291)    | (0.520) | 2007         | 4.129      | (0.084)    | (0.291) |
| ALT-A Fixed                                    |                                                                                                                    |            |         | ALT-A ARM    |            |            |         |
| 2005                                           | 4.453                                                                                                              | 0.011      | (0.161) | 2005         | 4.512      | (0.026)    | (0.025) |
| 2006                                           | 4.236                                                                                                              | (0.013)    | (0.162) | 2006         | 4.769      | (0.000)    | 0.038   |
| 2007                                           | 4.414                                                                                                              | 0.013      | 0.060   | 2007         | 4.996      | (0.018)    | (0.032) |
| Subprime                                       |                                                                                                                    |            |         | Option ARM   |            |            |         |
| 2005                                           | 3.620                                                                                                              | (0.029)    | (0.097) | 2005         | 4.583      | 0.048      | 0.466   |
| 2006                                           | 3.672                                                                                                              | 0.008      | (0.041) | 2006         | 4.876      | (0.079)    | 0.404   |
| 2007                                           | 3.970                                                                                                              | (0.035)    | (0.103) | 2007         | 4.748      | 0.025      | 0.557   |
| Negative numbers indicate tightening of yields |                                                                                                                    |            |         |              |            |            |         |
| Sector                                         | Description                                                                                                        |            |         |              |            |            |         |
| Prime Fixed                                    | Prime Borrowers with 30 Year Fixed Rate Mortgages                                                                  |            |         |              |            |            |         |
| Prime ARM                                      | Prime Borrowers with 30 Year Adjustable Rate Mortgages                                                             |            |         |              |            |            |         |
| ALT-A Fixed                                    | Below Prime Borrowers with Fixed Rate Mortgages                                                                    |            |         |              |            |            |         |
| ALT-A ARM                                      | Below Prime Borrowers with Adjustable Rate Mortgages                                                               |            |         |              |            |            |         |
| Subprime                                       | Subprime Borrowers with either a Fixed or Adjustable Rate Mortgage                                                 |            |         |              |            |            |         |
| Option ARM                                     | Borrowers who have a mortgage that allows for an additional payment options besides only<br>Principal and Interest |            |         |              |            |            |         |