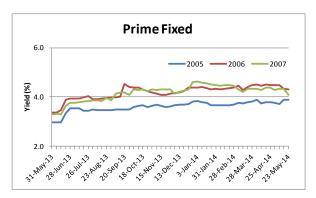

## May 23<sup>th</sup> 2014 Sector Yield Summary

The Markit US ABS Pricing Sector Yield Summary gives a weekly snap shot of the US Non-Agency RMBS market. Our yield calculations are based on the performance of the senior most tranches in each sector from the most widely traded vintages.

Note: We have updated our price assumptions for the ALT-A ARM sector during the week of December 6<sup>th</sup>.

|                                                | Yield in %                                                                                                         |            |         |              | Yield in % |            |         |
|------------------------------------------------|--------------------------------------------------------------------------------------------------------------------|------------|---------|--------------|------------|------------|---------|
| Product Type                                   | Current                                                                                                            | 4 Week Chg | YTD     | Product Type | Current    | 4 Week Chg | YTD     |
| Prime Fixed                                    |                                                                                                                    |            |         | Prime ARM    |            |            |         |
| 2005                                           | 3.891                                                                                                              | 0.107      | 0.076   | 2005         | 3.724      | (0.030)    | (0.313) |
| 2006                                           | 4.301                                                                                                              | (0.192)    | (0.073) | 2006         | 3.878      | (0.223)    | (0.056) |
| 2007                                           | 4.084                                                                                                              | (0.291)    | (0.520) | 2007         | 4.129      | (0.084)    | (0.291) |
| ALT-A Fixed                                    |                                                                                                                    |            |         | ALT-A ARM    |            |            |         |
| 2005                                           | 4.453                                                                                                              | 0.011      | (0.161) | 2005         | 4.512      | (0.026)    | (0.025) |
| 2006                                           | 4.236                                                                                                              | (0.013)    | (0.162) | 2006         | 4.769      | (0.000)    | 0.038   |
| 2007                                           | 4.414                                                                                                              | 0.013      | 0.060   | 2007         | 4.996      | (0.018)    | (0.032) |
| Subprime                                       |                                                                                                                    |            |         | Option ARM   |            |            |         |
| 2005                                           | 3.620                                                                                                              | (0.029)    | (0.097) | 2005         | 4.583      | 0.048      | 0.466   |
| 2006                                           | 3.672                                                                                                              | 0.008      | (0.041) | 2006         | 4.876      | (0.079)    | 0.404   |
| 2007                                           | 3.970                                                                                                              | (0.035)    | (0.103) | 2007         | 4.748      | 0.025      | 0.557   |
| Negative numbers indicate tightening of yields |                                                                                                                    |            |         |              |            |            |         |
| Sector                                         | Description                                                                                                        |            |         |              |            |            |         |
| Prime Fixed                                    | Prime Borrowers with 30 Year Fixed Rate Mortgages                                                                  |            |         |              |            |            |         |
| Prime ARM                                      | Prime Borrowers with 30 Year Adjustable Rate Mortgages                                                             |            |         |              |            |            |         |
| ALT-A Fixed                                    | Below Prime Borrowers with Fixed Rate Mortgages                                                                    |            |         |              |            |            |         |
| ALT-A ARM                                      | Below Prime Borrowers with Adjustable Rate Mortgages                                                               |            |         |              |            |            |         |
| Subprime                                       | Subprime Borrowers with either a Fixed or Adjustable Rate Mortgage                                                 |            |         |              |            |            |         |
| Option ARM                                     | Borrowers who have a mortgage that allows for an additional payment options besides only<br>Principal and Interest |            |         |              |            |            |         |