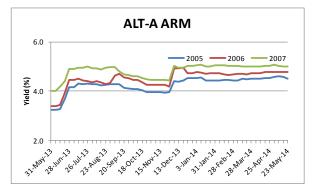

## May 23<sup>th</sup> 2014 Sector Yield Summary

The Markit US ABS Pricing Sector Yield Summary gives a weekly snap shot of the US Non-Agency RMBS market. Our yield calculations are based on the performance of the senior most tranches in each sector from the most widely traded vintages.

Note: We have updated our price assumptions for the ALT-A ARM sector during the week of December 6<sup>th</sup>.

|                                                | Yield in %                                                                                                         |            |         |              | Yield in % |            |         |
|------------------------------------------------|--------------------------------------------------------------------------------------------------------------------|------------|---------|--------------|------------|------------|---------|
| Product Type                                   | Current                                                                                                            | 4 Week Chg | YTD     | Product Type | Current    | 4 Week Chg | YTD     |
| Prime Fixed                                    |                                                                                                                    |            |         | Prime ARM    |            |            |         |
| 2005                                           | 3.891                                                                                                              | 0.107      | 0.076   | 2005         | 3.724      | (0.030)    | (0.313) |
| 2006                                           | 4.301                                                                                                              | (0.192)    | (0.073) | 2006         | 3.878      | (0.223)    | (0.056) |
| 2007                                           | 4.084                                                                                                              | (0.291)    | (0.520) | 2007         | 4.129      | (0.084)    | (0.291) |
| ALT-A Fixed                                    |                                                                                                                    |            |         | ALT-A ARM    |            |            |         |
| 2005                                           | 4.453                                                                                                              | 0.011      | (0.161) | 2005         | 4.512      | (0.026)    | (0.025) |
| 2006                                           | 4.236                                                                                                              | (0.013)    | (0.162) | 2006         | 4.769      | (0.000)    | 0.038   |
| 2007                                           | 4.414                                                                                                              | 0.013      | 0.060   | 2007         | 4.996      | (0.018)    | (0.032) |
| Subprime                                       |                                                                                                                    |            |         | Option ARM   |            |            |         |
| 2005                                           | 3.620                                                                                                              | (0.029)    | (0.097) | 2005         | 4.583      | 0.048      | 0.466   |
| 2006                                           | 3.672                                                                                                              | 0.008      | (0.041) | 2006         | 4.876      | (0.079)    | 0.404   |
| 2007                                           | 3.970                                                                                                              | (0.035)    | (0.103) | 2007         | 4.748      | 0.025      | 0.557   |
| Negative numbers indicate tightening of yields |                                                                                                                    |            |         |              |            |            |         |
| Sector                                         | Description                                                                                                        |            |         |              |            |            |         |
| Prime Fixed                                    | Prime Borrowers with 30 Year Fixed Rate Mortgages                                                                  |            |         |              |            |            |         |
| Prime ARM                                      | Prime Borrowers with 30 Year Adjustable Rate Mortgages                                                             |            |         |              |            |            |         |
| ALT-A Fixed                                    | Below Prime Borrowers with Fixed Rate Mortgages                                                                    |            |         |              |            |            |         |
| ALT-A ARM                                      | Below Prime Borrowers with Adjustable Rate Mortgages                                                               |            |         |              |            |            |         |
| Subprime                                       | Subprime Borrowers with either a Fixed or Adjustable Rate Mortgage                                                 |            |         |              |            |            |         |
| Option ARM                                     | Borrowers who have a mortgage that allows for an additional payment options besides only<br>Principal and Interest |            |         |              |            |            |         |