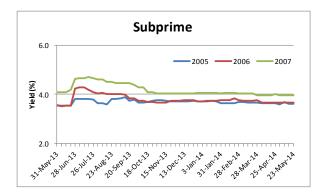

## May 23<sup>th</sup> 2014 Sector Yield Summary

The Markit US ABS Pricing Sector Yield Summary gives a weekly snap shot of the US Non-Agency RMBS market. Our yield calculations are based on the performance of the senior most tranches in each sector from the most widely traded vintages.

Note: We have updated our price assumptions for the ALT-A ARM sector during the week of December 6<sup>th</sup>.

|                                                | Yield in %                                                                                                         |            |         |              | Yield in % |            |         |
|------------------------------------------------|--------------------------------------------------------------------------------------------------------------------|------------|---------|--------------|------------|------------|---------|
| Product Type                                   | Current                                                                                                            | 4 Week Chg | YTD     | Product Type | Current    | 4 Week Chg | YTD     |
| Prime Fixed                                    |                                                                                                                    |            |         | Prime ARM    |            |            |         |
| 2005                                           | 3.891                                                                                                              | 0.107      | 0.076   | 2005         | 3.724      | (0.030)    | (0.313) |
| 2006                                           | 4.301                                                                                                              | (0.192)    | (0.073) | 2006         | 3.878      | (0.223)    | (0.056) |
| 2007                                           | 4.084                                                                                                              | (0.291)    | (0.520) | 2007         | 4.129      | (0.084)    | (0.291) |
| ALT-A Fixed                                    |                                                                                                                    |            |         | ALT-A ARM    |            |            |         |
| 2005                                           | 4.453                                                                                                              | 0.011      | (0.161) | 2005         | 4.512      | (0.026)    | (0.025) |
| 2006                                           | 4.236                                                                                                              | (0.013)    | (0.162) | 2006         | 4.769      | (0.000)    | 0.038   |
| 2007                                           | 4.414                                                                                                              | 0.013      | 0.060   | 2007         | 4.996      | (0.018)    | (0.032) |
| Subprime                                       |                                                                                                                    |            |         | Option ARM   |            |            |         |
| 2005                                           | 3.620                                                                                                              | (0.029)    | (0.097) | 2005         | 4.583      | 0.048      | 0.466   |
| 2006                                           | 3.672                                                                                                              | 0.008      | (0.041) | 2006         | 4.876      | (0.079)    | 0.404   |
| 2007                                           | 3.970                                                                                                              | (0.035)    | (0.103) | 2007         | 4.748      | 0.025      | 0.557   |
| Negative numbers indicate tightening of yields |                                                                                                                    |            |         |              |            |            |         |
| Sector                                         | Description                                                                                                        |            |         |              |            |            |         |
| Prime Fixed                                    | Prime Borrowers with 30 Year Fixed Rate Mortgages                                                                  |            |         |              |            |            |         |
| Prime ARM                                      | Prime Borrowers with 30 Year Adjustable Rate Mortgages                                                             |            |         |              |            |            |         |
| ALT-A Fixed                                    | Below Prime Borrowers with Fixed Rate Mortgages                                                                    |            |         |              |            |            |         |
| ALT-A ARM                                      | Below Prime Borrowers with Adjustable Rate Mortgages                                                               |            |         |              |            |            |         |
| Subprime                                       | Subprime Borrowers with either a Fixed or Adjustable Rate Mortgage                                                 |            |         |              |            |            |         |
| Option ARM                                     | Borrowers who have a mortgage that allows for an additional payment options besides only<br>Principal and Interest |            |         |              |            |            |         |