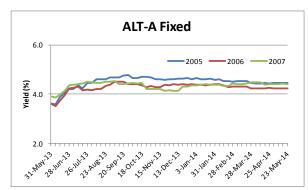

## May 23<sup>th</sup> 2014 Sector Yield Summary

The Markit US ABS Pricing Sector Yield Summary gives a weekly snap shot of the US Non-Agency RMBS market. Our yield calculations are based on the performance of the senior most tranches in each sector from the most widely traded vintages.

Note: We have updated our price assumptions for the ALT-A ARM sector during the week of December 6<sup>th</sup>.

|                                                | Yield in %                                                                                                         |            |         |              | Yield in % |            |         |
|------------------------------------------------|--------------------------------------------------------------------------------------------------------------------|------------|---------|--------------|------------|------------|---------|
| Product Type                                   | Current                                                                                                            | 4 Week Chg | YTD     | Product Type | Current    | 4 Week Chg | YTD     |
| Prime Fixed                                    |                                                                                                                    |            |         | Prime ARM    |            |            |         |
| 2005                                           | 3.891                                                                                                              | 0.107      | 0.076   | 2005         | 3.724      | (0.030)    | (0.313) |
| 2006                                           | 4.301                                                                                                              | (0.192)    | (0.073) | 2006         | 3.878      | (0.223)    | (0.056) |
| 2007                                           | 4.084                                                                                                              | (0.291)    | (0.520) | 2007         | 4.129      | (0.084)    | (0.291) |
| ALT-A Fixed                                    |                                                                                                                    |            |         | ALT-A ARM    |            |            |         |
| 2005                                           | 4.453                                                                                                              | 0.011      | (0.161) | 2005         | 4.512      | (0.026)    | (0.025) |
| 2006                                           | 4.236                                                                                                              | (0.013)    | (0.162) | 2006         | 4.769      | (0.000)    | 0.038   |
| 2007                                           | 4.414                                                                                                              | 0.013      | 0.060   | 2007         | 4.996      | (0.018)    | (0.032) |
| Subprime                                       |                                                                                                                    |            |         | Option ARM   |            |            |         |
| 2005                                           | 3.620                                                                                                              | (0.029)    | (0.097) | 2005         | 4.583      | 0.048      | 0.466   |
| 2006                                           | 3.672                                                                                                              | 0.008      | (0.041) | 2006         | 4.876      | (0.079)    | 0.404   |
| 2007                                           | 3.970                                                                                                              | (0.035)    | (0.103) | 2007         | 4.748      | 0.025      | 0.557   |
| Negative numbers indicate tightening of yields |                                                                                                                    |            |         |              |            |            |         |
| Sector                                         | Description                                                                                                        |            |         |              |            |            |         |
| Prime Fixed                                    | Prime Borrowers with 30 Year Fixed Rate Mortgages                                                                  |            |         |              |            |            |         |
| Prime ARM                                      | Prime Borrowers with 30 Year Adjustable Rate Mortgages                                                             |            |         |              |            |            |         |
| ALT-A Fixed                                    | Below Prime Borrowers with Fixed Rate Mortgages                                                                    |            |         |              |            |            |         |
| ALT-A ARM                                      | Below Prime Borrowers with Adjustable Rate Mortgages                                                               |            |         |              |            |            |         |
| Subprime                                       | Subprime Borrowers with either a Fixed or Adjustable Rate Mortgage                                                 |            |         |              |            |            |         |
| Option ARM                                     | Borrowers who have a mortgage that allows for an additional payment options besides only<br>Principal and Interest |            |         |              |            |            |         |