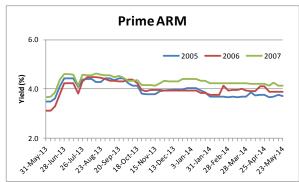

## May 23<sup>th</sup> 2014 Sector Yield Summary

The Markit US ABS Pricing Sector Yield Summary gives a weekly snap shot of the US Non-Agency RMBS market. Our yield calculations are based on the performance of the senior most tranches in each sector from the most widely traded vintages.

Note: We have updated our price assumptions for the ALT-A ARM sector during the week of December 6<sup>th</sup>.

|                                                | Yield in %                                                                                                         |            |         |              | Yield in % |            |         |
|------------------------------------------------|--------------------------------------------------------------------------------------------------------------------|------------|---------|--------------|------------|------------|---------|
| Product Type                                   | Current                                                                                                            | 4 Week Chg | YTD     | Product Type | Current    | 4 Week Chg | YTD     |
| Prime Fixed                                    |                                                                                                                    |            |         | Prime ARM    |            |            |         |
| 2005                                           | 3.891                                                                                                              | 0.107      | 0.076   | 2005         | 3.724      | (0.030)    | (0.313) |
| 2006                                           | 4.301                                                                                                              | (0.192)    | (0.073) | 2006         | 3.878      | (0.223)    | (0.056) |
| 2007                                           | 4.084                                                                                                              | (0.291)    | (0.520) | 2007         | 4.129      | (0.084)    | (0.291) |
| ALT-A Fixed                                    |                                                                                                                    |            |         | ALT-A ARM    |            |            |         |
| 2005                                           | 4.453                                                                                                              | 0.011      | (0.161) | 2005         | 4.512      | (0.026)    | (0.025) |
| 2006                                           | 4.236                                                                                                              | (0.013)    | (0.162) | 2006         | 4.769      | (0.000)    | 0.038   |
| 2007                                           | 4.414                                                                                                              | 0.013      | 0.060   | 2007         | 4.996      | (0.018)    | (0.032) |
| Subprime                                       |                                                                                                                    |            |         | Option ARM   |            |            |         |
| 2005                                           | 3.620                                                                                                              | (0.029)    | (0.097) | 2005         | 4.583      | 0.048      | 0.466   |
| 2006                                           | 3.672                                                                                                              | 0.008      | (0.041) | 2006         | 4.876      | (0.079)    | 0.404   |
| 2007                                           | 3.970                                                                                                              | (0.035)    | (0.103) | 2007         | 4.748      | 0.025      | 0.557   |
| Negative numbers indicate tightening of yields |                                                                                                                    |            |         |              |            |            |         |
| Sector                                         | Description                                                                                                        |            |         |              |            |            |         |
| Prime Fixed                                    | Prime Borrowers with 30 Year Fixed Rate Mortgages                                                                  |            |         |              |            |            |         |
| Prime ARM                                      | Prime Borrowers with 30 Year Adjustable Rate Mortgages                                                             |            |         |              |            |            |         |
| ALT-A Fixed                                    | Below Prime Borrowers with Fixed Rate Mortgages                                                                    |            |         |              |            |            |         |
| ALT-A ARM                                      | Below Prime Borrowers with Adjustable Rate Mortgages                                                               |            |         |              |            |            |         |
| Subprime                                       | Subprime Borrowers with either a Fixed or Adjustable Rate Mortgage                                                 |            |         |              |            |            |         |
| Option ARM                                     | Borrowers who have a mortgage that allows for an additional payment options besides only<br>Principal and Interest |            |         |              |            |            |         |