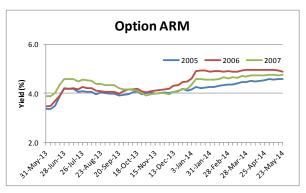

## May 23<sup>th</sup> 2014 Sector Yield Summary

The Markit US ABS Pricing Sector Yield Summary gives a weekly snap shot of the US Non-Agency RMBS market. Our yield calculations are based on the performance of the senior most tranches in each sector from the most widely traded vintages.

Note: We have updated our price assumptions for the ALT-A ARM sector during the week of December 6<sup>th</sup>.

|                                                | Yield in %                                                                                                         |            |         |              | Yield in % |            |         |
|------------------------------------------------|--------------------------------------------------------------------------------------------------------------------|------------|---------|--------------|------------|------------|---------|
| Product Type                                   | Current                                                                                                            | 4 Week Chg | YTD     | Product Type | Current    | 4 Week Chg | YTD     |
| Prime Fixed                                    |                                                                                                                    |            |         | Prime ARM    |            |            |         |
| 2005                                           | 3.891                                                                                                              | 0.107      | 0.076   | 2005         | 3.724      | (0.030)    | (0.313) |
| 2006                                           | 4.301                                                                                                              | (0.192)    | (0.073) | 2006         | 3.878      | (0.223)    | (0.056) |
| 2007                                           | 4.084                                                                                                              | (0.291)    | (0.520) | 2007         | 4.129      | (0.084)    | (0.291) |
| ALT-A Fixed                                    |                                                                                                                    |            |         | ALT-A ARM    |            |            |         |
| 2005                                           | 4.453                                                                                                              | 0.011      | (0.161) | 2005         | 4.512      | (0.026)    | (0.025) |
| 2006                                           | 4.236                                                                                                              | (0.013)    | (0.162) | 2006         | 4.769      | (0.000)    | 0.038   |
| 2007                                           | 4.414                                                                                                              | 0.013      | 0.060   | 2007         | 4.996      | (0.018)    | (0.032) |
| Subprime                                       |                                                                                                                    |            |         | Option ARM   |            |            |         |
| 2005                                           | 3.620                                                                                                              | (0.029)    | (0.097) | 2005         | 4.583      | 0.048      | 0.466   |
| 2006                                           | 3.672                                                                                                              | 0.008      | (0.041) | 2006         | 4.876      | (0.079)    | 0.404   |
| 2007                                           | 3.970                                                                                                              | (0.035)    | (0.103) | 2007         | 4.748      | 0.025      | 0.557   |
| Negative numbers indicate tightening of yields |                                                                                                                    |            |         |              |            |            |         |
| Sector                                         | Description                                                                                                        |            |         |              |            |            |         |
| Prime Fixed                                    | Prime Borrowers with 30 Year Fixed Rate Mortgages                                                                  |            |         |              |            |            |         |
| Prime ARM                                      | Prime Borrowers with 30 Year Adjustable Rate Mortgages                                                             |            |         |              |            |            |         |
| ALT-A Fixed                                    | Below Prime Borrowers with Fixed Rate Mortgages                                                                    |            |         |              |            |            |         |
| ALT-A ARM                                      | Below Prime Borrowers with Adjustable Rate Mortgages                                                               |            |         |              |            |            |         |
| Subprime                                       | Subprime Borrowers with either a Fixed or Adjustable Rate Mortgage                                                 |            |         |              |            |            |         |
| Option ARM                                     | Borrowers who have a mortgage that allows for an additional payment options besides only<br>Principal and Interest |            |         |              |            |            |         |