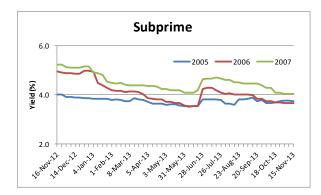

For more information on the US ABS Pricing service, requests for addition yield information or general questions please email us at USABSPricing@Markit.com

| Yield in % |
|------------|
|            |

| Product Type | Current | 4 Week Chg | YTD     | Product Type | Current | 4 Week Chg | YTD     |
|--------------|---------|------------|---------|--------------|---------|------------|---------|
| Prime Fixed  |         |            |         | Prime ARM    |         |            |         |
| 2005         | 3.642   | (0.019)    | (0.192) | 2005         | 3.801   | (0.341)    | 0.086   |
| 2006         | 4.093   | (0.205)    | (0.064) | 2006         | 3.970   | (0.258)    | 0.264   |
| 2007         | 4.307   | 0.008      | 0.269   | 2007         | 4.146   | (0.200)    | (0.231) |
| ALT-A Fixed  |         |            |         | ALT-A ARM    |         |            |         |
| 2005         | 4.594   | (0.121)    | 0.289   | 2005         | 3.974   | (0.060)    | 0.035   |
| 2006         | 4.273   | (0.084)    | (0.631) | 2006         | 4.256   | (0.101)    | (0.329) |
| 2007         | 4.218   | (0.239)    | (0.567) | 2007         | 4.446   | (0.092)    | (0.530) |
| Subprime     |         |            |         | Option ARM   |         |            |         |
| 2005         | 3.738   | 0.054      | (0.133) | 2005         | 3.995   | (0.081)    | (0.312) |
| 2006         | 3.673   | (0.014)    | (1.295) | 2006         | 4.117   | (0.061)    | (0.990) |
| 2007         | 4.031   | (0.059)    | (1.115) | 2007         | 3.981   | (0.122)    | (1.314) |

Negative numbers indicate tightening of yields

| Sector      | Description                                                                                                        |
|-------------|--------------------------------------------------------------------------------------------------------------------|
| Prime Fixed | Prime Borrowers with 30 Year Fixed Rate Mortgages                                                                  |
| Prime ARM   | Prime Borrowers with 30 Year Adjustable Rate Mortgages                                                             |
| ALT-A Fixed | Below Prime Borrowers with Fixed Rate Mortgages                                                                    |
| ALT-A ARM   | Below Prime Borrowers with Adjustable Rate Mortgages                                                               |
| Subprime    | Subprime Borrowers with either a Fixed or Adjustable Rate Mortgage                                                 |
| Option ARM  | Borrowers who have a mortgage that allows for an additional payment options besides only<br>Principal and Interest |