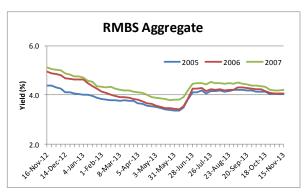

## November 15<sup>th</sup> 2013 Sector Yield Summary

The Markit US ABS Pricing Sector Yield Summary gives a weekly snap shot of the US Non-Agency RMBS market. Our yield calculations are based on the performance of the senior most tranches in each sector from the most widely traded vintages.

For more information on the US ABS Pricing service, requests for addition yield information or general questions please email us at USABSPricing@Markit.com

| Yield in % |
|------------|
|            |

| Product Type | Current | 4 Week Chg | YTD     | Product Type | Current | 4 Week Chg | YTD     |
|--------------|---------|------------|---------|--------------|---------|------------|---------|
| Prime Fixed  |         |            |         | Prime ARM    |         |            |         |
| 2005         | 3.642   | (0.019)    | (0.192) | 2005         | 3.801   | (0.341)    | 0.086   |
| 2006         | 4.093   | (0.205)    | (0.064) | 2006         | 3.970   | (0.258)    | 0.264   |
| 2007         | 4.307   | 0.008      | 0.269   | 2007         | 4.146   | (0.200)    | (0.231) |
| ALT-A Fixed  |         |            |         | ALT-A ARM    |         |            |         |
| 2005         | 4.594   | (0.121)    | 0.289   | 2005         | 3.974   | (0.060)    | 0.035   |
| 2006         | 4.273   | (0.084)    | (0.631) | 2006         | 4.256   | (0.101)    | (0.329) |
| 2007         | 4.218   | (0.239)    | (0.567) | 2007         | 4.446   | (0.092)    | (0.530) |
| Subprime     |         |            |         | Option ARM   |         |            |         |
| 2005         | 3.738   | 0.054      | (0.133) | 2005         | 3.995   | (0.081)    | (0.312) |
| 2006         | 3.673   | (0.014)    | (1.295) | 2006         | 4.117   | (0.061)    | (0.990) |
| 2007         | 4.031   | (0.059)    | (1.115) | 2007         | 3.981   | (0.122)    | (1.314) |