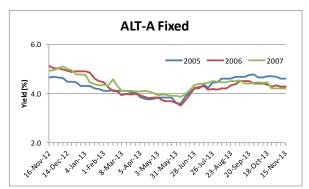

For more information on the US ABS Pricing service, requests for addition yield information or general questions please email us at USABSPricing@Markit.com

| Yield in % |
|------------|
|            |

| Product Type | Current | 4 Week Chg | YTD     | Product Type | Current | 4 Week Chg | YTD     |
|--------------|---------|------------|---------|--------------|---------|------------|---------|
| Prime Fixed  |         |            |         | Prime ARM    |         |            |         |
| 2005         | 3.642   | (0.019)    | (0.192) | 2005         | 3.801   | (0.341)    | 0.086   |
| 2006         | 4.093   | (0.205)    | (0.064) | 2006         | 3.970   | (0.258)    | 0.264   |
| 2007         | 4.307   | 0.008      | 0.269   | 2007         | 4.146   | (0.200)    | (0.231) |
| ALT-A Fixed  |         |            |         | ALT-A ARM    |         |            |         |
| 2005         | 4.594   | (0.121)    | 0.289   | 2005         | 3.974   | (0.060)    | 0.035   |
| 2006         | 4.273   | (0.084)    | (0.631) | 2006         | 4.256   | (0.101)    | (0.329) |
| 2007         | 4.218   | (0.239)    | (0.567) | 2007         | 4.446   | (0.092)    | (0.530) |
| Subprime     |         |            |         | Option ARM   |         |            |         |
| 2005         | 3.738   | 0.054      | (0.133) | 2005         | 3.995   | (0.081)    | (0.312) |
| 2006         | 3.673   | (0.014)    | (1.295) | 2006         | 4.117   | (0.061)    | (0.990) |
| 2007         | 4.031   | (0.059)    | (1.115) | 2007         | 3.981   | (0.122)    | (1.314) |

Negative numbers indicate tightening of yields

| Sector      | Description                                                                                                        |
|-------------|--------------------------------------------------------------------------------------------------------------------|
| Prime Fixed | Prime Borrowers with 30 Year Fixed Rate Mortgages                                                                  |
| Prime ARM   | Prime Borrowers with 30 Year Adjustable Rate Mortgages                                                             |
| ALT-A Fixed | Below Prime Borrowers with Fixed Rate Mortgages                                                                    |
| ALT-A ARM   | Below Prime Borrowers with Adjustable Rate Mortgages                                                               |
| Subprime    | Subprime Borrowers with either a Fixed or Adjustable Rate Mortgage                                                 |
| Option ARM  | Borrowers who have a mortgage that allows for an additional payment options besides only<br>Principal and Interest |