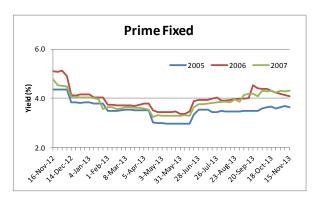

For more information on the US ABS Pricing service, requests for addition yield information or general questions please email us at USABSPricing@Markit.com

| Yield in % |
|------------|
|            |

| Product Type | Current | 4 Week Chg | YTD     | Product Type | Current | 4 Week Chg | YTD     |
|--------------|---------|------------|---------|--------------|---------|------------|---------|
| Prime Fixed  |         |            |         | Prime ARM    |         |            |         |
| 2005         | 3.642   | (0.019)    | (0.192) | 2005         | 3.801   | (0.341)    | 0.086   |
| 2006         | 4.093   | (0.205)    | (0.064) | 2006         | 3.970   | (0.258)    | 0.264   |
| 2007         | 4.307   | 0.008      | 0.269   | 2007         | 4.146   | (0.200)    | (0.231) |
| ALT-A Fixed  |         |            |         | ALT-A ARM    |         |            |         |
| 2005         | 4.594   | (0.121)    | 0.289   | 2005         | 3.974   | (0.060)    | 0.035   |
| 2006         | 4.273   | (0.084)    | (0.631) | 2006         | 4.256   | (0.101)    | (0.329) |
| 2007         | 4.218   | (0.239)    | (0.567) | 2007         | 4.446   | (0.092)    | (0.530) |
| Subprime     |         |            |         | Option ARM   |         |            |         |
| 2005         | 3.738   | 0.054      | (0.133) | 2005         | 3.995   | (0.081)    | (0.312) |
| 2006         | 3.673   | (0.014)    | (1.295) | 2006         | 4.117   | (0.061)    | (0.990) |
| 2007         | 4.031   | (0.059)    | (1.115) | 2007         | 3.981   | (0.122)    | (1.314) |

Negative numbers indicate tightening of yields

| Sector      | Description                                                                                                        |
|-------------|--------------------------------------------------------------------------------------------------------------------|
| Prime Fixed | Prime Borrowers with 30 Year Fixed Rate Mortgages                                                                  |
| Prime ARM   | Prime Borrowers with 30 Year Adjustable Rate Mortgages                                                             |
| ALT-A Fixed | Below Prime Borrowers with Fixed Rate Mortgages                                                                    |
| ALT-A ARM   | Below Prime Borrowers with Adjustable Rate Mortgages                                                               |
| Subprime    | Subprime Borrowers with either a Fixed or Adjustable Rate Mortgage                                                 |
| Option ARM  | Borrowers who have a mortgage that allows for an additional payment options besides only<br>Principal and Interest |