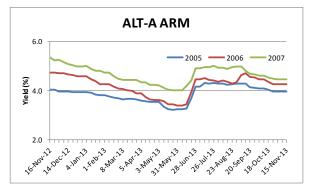

For more information on the US ABS Pricing service, requests for addition yield information or general questions please email us at USABSPricing@Markit.com

| Yield in % |
|------------|
|            |

| Product Type | Current | 4 Week Chg | YTD     | Product Type | Current | 4 Week Chg | YTD     |
|--------------|---------|------------|---------|--------------|---------|------------|---------|
| Prime Fixed  |         |            |         | Prime ARM    |         |            |         |
| 2005         | 3.642   | (0.019)    | (0.192) | 2005         | 3.801   | (0.341)    | 0.086   |
| 2006         | 4.093   | (0.205)    | (0.064) | 2006         | 3.970   | (0.258)    | 0.264   |
| 2007         | 4.307   | 0.008      | 0.269   | 2007         | 4.146   | (0.200)    | (0.231) |
| ALT-A Fixed  |         |            |         | ALT-A ARM    |         |            |         |
| 2005         | 4.594   | (0.121)    | 0.289   | 2005         | 3.974   | (0.060)    | 0.035   |
| 2006         | 4.273   | (0.084)    | (0.631) | 2006         | 4.256   | (0.101)    | (0.329) |
| 2007         | 4.218   | (0.239)    | (0.567) | 2007         | 4.446   | (0.092)    | (0.530) |
| Subprime     |         |            |         | Option ARM   |         |            |         |
| 2005         | 3.738   | 0.054      | (0.133) | 2005         | 3.995   | (0.081)    | (0.312) |
| 2006         | 3.673   | (0.014)    | (1.295) | 2006         | 4.117   | (0.061)    | (0.990) |
| 2007         | 4.031   | (0.059)    | (1.115) | 2007         | 3.981   | (0.122)    | (1.314) |

Negative numbers indicate tightening of yields

| Sector      | Description                                                                                                        |
|-------------|--------------------------------------------------------------------------------------------------------------------|
| Prime Fixed | Prime Borrowers with 30 Year Fixed Rate Mortgages                                                                  |
| Prime ARM   | Prime Borrowers with 30 Year Adjustable Rate Mortgages                                                             |
| ALT-A Fixed | Below Prime Borrowers with Fixed Rate Mortgages                                                                    |
| ALT-A ARM   | Below Prime Borrowers with Adjustable Rate Mortgages                                                               |
| Subprime    | Subprime Borrowers with either a Fixed or Adjustable Rate Mortgage                                                 |
| Option ARM  | Borrowers who have a mortgage that allows for an additional payment options besides only<br>Principal and Interest |