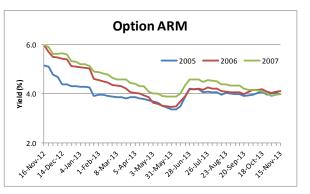

For more information on the US ABS Pricing service, requests for addition yield information or general questions please email us at USABSPricing@Markit.com

| Yield in % |
|------------|
|            |

| Product Type | Current | 4 Week Chg | YTD     | Product Type | Current | 4 Week Chg | YTD     |
|--------------|---------|------------|---------|--------------|---------|------------|---------|
| Prime Fixed  |         |            |         | Prime ARM    |         |            |         |
| 2005         | 3.642   | (0.019)    | (0.192) | 2005         | 3.801   | (0.341)    | 0.086   |
| 2006         | 4.093   | (0.205)    | (0.064) | 2006         | 3.970   | (0.258)    | 0.264   |
| 2007         | 4.307   | 0.008      | 0.269   | 2007         | 4.146   | (0.200)    | (0.231) |
| ALT-A Fixed  |         |            |         | ALT-A ARM    |         |            |         |
| 2005         | 4.594   | (0.121)    | 0.289   | 2005         | 3.974   | (0.060)    | 0.035   |
| 2006         | 4.273   | (0.084)    | (0.631) | 2006         | 4.256   | (0.101)    | (0.329) |
| 2007         | 4.218   | (0.239)    | (0.567) | 2007         | 4.446   | (0.092)    | (0.530) |
| Subprime     |         |            |         | Option ARM   |         |            |         |
| 2005         | 3.738   | 0.054      | (0.133) | 2005         | 3.995   | (0.081)    | (0.312) |
| 2006         | 3.673   | (0.014)    | (1.295) | 2006         | 4.117   | (0.061)    | (0.990) |
| 2007         | 4.031   | (0.059)    | (1.115) | 2007         | 3.981   | (0.122)    | (1.314) |

Negative numbers indicate tightening of yields

| Sector      | Description                                                                                                        |
|-------------|--------------------------------------------------------------------------------------------------------------------|
| Prime Fixed | Prime Borrowers with 30 Year Fixed Rate Mortgages                                                                  |
| Prime ARM   | Prime Borrowers with 30 Year Adjustable Rate Mortgages                                                             |
| ALT-A Fixed | Below Prime Borrowers with Fixed Rate Mortgages                                                                    |
| ALT-A ARM   | Below Prime Borrowers with Adjustable Rate Mortgages                                                               |
| Subprime    | Subprime Borrowers with either a Fixed or Adjustable Rate Mortgage                                                 |
| Option ARM  | Borrowers who have a mortgage that allows for an additional payment options besides only<br>Principal and Interest |