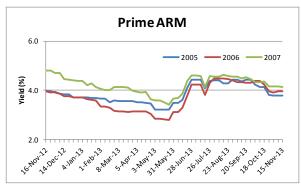

For more information on the US ABS Pricing service, requests for addition yield information or general questions please email us at USABSPricing@Markit.com

| Yield in % |
|------------|
|            |

| Product Type | Current | 4 Week Chg | YTD     | Product Type | Current | 4 Week Chg | YTD     |
|--------------|---------|------------|---------|--------------|---------|------------|---------|
| Prime Fixed  |         |            |         | Prime ARM    |         |            |         |
| 2005         | 3.642   | (0.019)    | (0.192) | 2005         | 3.801   | (0.341)    | 0.086   |
| 2006         | 4.093   | (0.205)    | (0.064) | 2006         | 3.970   | (0.258)    | 0.264   |
| 2007         | 4.307   | 0.008      | 0.269   | 2007         | 4.146   | (0.200)    | (0.231) |
| ALT-A Fixed  |         |            |         | ALT-A ARM    |         |            |         |
| 2005         | 4.594   | (0.121)    | 0.289   | 2005         | 3.974   | (0.060)    | 0.035   |
| 2006         | 4.273   | (0.084)    | (0.631) | 2006         | 4.256   | (0.101)    | (0.329) |
| 2007         | 4.218   | (0.239)    | (0.567) | 2007         | 4.446   | (0.092)    | (0.530) |
| Subprime     |         |            |         | Option ARM   |         |            |         |
| 2005         | 3.738   | 0.054      | (0.133) | 2005         | 3.995   | (0.081)    | (0.312) |
| 2006         | 3.673   | (0.014)    | (1.295) | 2006         | 4.117   | (0.061)    | (0.990) |
| 2007         | 4.031   | (0.059)    | (1.115) | 2007         | 3.981   | (0.122)    | (1.314) |

Negative numbers indicate tightening of yields

| Sector      | Description                                                                                                        |
|-------------|--------------------------------------------------------------------------------------------------------------------|
| Prime Fixed | Prime Borrowers with 30 Year Fixed Rate Mortgages                                                                  |
| Prime ARM   | Prime Borrowers with 30 Year Adjustable Rate Mortgages                                                             |
| ALT-A Fixed | Below Prime Borrowers with Fixed Rate Mortgages                                                                    |
| ALT-A ARM   | Below Prime Borrowers with Adjustable Rate Mortgages                                                               |
| Subprime    | Subprime Borrowers with either a Fixed or Adjustable Rate Mortgage                                                 |
| Option ARM  | Borrowers who have a mortgage that allows for an additional payment options besides only<br>Principal and Interest |