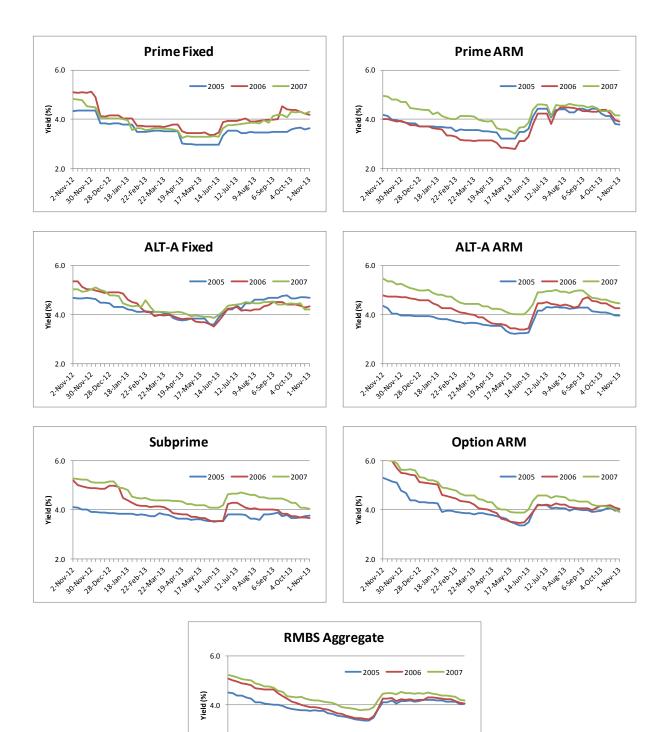

## November 1<sup>st</sup> 2013 Sector Yield Summary

The Markit US ABS Pricing Sector Yield Summary gives a weekly snap shot of the US Non-Agency RMBS market. Our yield calculations are based on the performance of the senior most tranches in each sector from the most widely traded vintages.

For more information on the US ABS Pricing service, requests for addition yield information or general questions please email us at <u>USABSPricing@Markit.com</u>

|              |         | Yield in % |         |              |         | Yield in % |         |
|--------------|---------|------------|---------|--------------|---------|------------|---------|
| Product Type | Current | 4 Week Chg | YTD     | Product Type | Current | 4 Week Chg | YTD     |
| Prime Fixed  |         |            |         | Prime ARM    |         |            |         |
| 2005         | 3.651   | 0.096      | (0.183) | 2005         | 3.801   | (0.437)    | 0.086   |
| 2006         | 4.194   | (0.201)    | 0.037   | 2006         | 3.921   | (0.450)    | 0.215   |
| 2007         | 4.315   | 0.017      | 0.277   | 2007         | 4.149   | (0.172)    | (0.228) |
| ALT-A Fixed  |         |            |         | ALT-A ARM    |         |            |         |
| 2005         | 4.672   | 0.024      | 0.367   | 2005         | 3.972   | (0.112)    | 0.033   |
| 2006         | 4.324   | (0.082)    | (0.581) | 2006         | 4.259   | (0.191)    | (0.325) |
| 2007         | 4.208   | (0.240)    | (0.577) | 2007         | 4.446   | (0.157)    | (0.530) |
| Subprime     |         |            |         | Option ARM   |         |            |         |
| 2005         | 3.761   | 0.083      | (0.110) | 2005         | 4.004   | 0.040      | (0.302) |
| 2006         | 3.660   | (0.078)    | (1.308) | 2006         | 4.024   | (0.121)    | (1.073) |
| 2007         | 4.031   | (0.257)    | (1.115) | 2007         | 3.916   | (0.242)    | (1.379) |

Negative numbers indicate tightening of yields

| Sector      | Description                                                                                                     |  |  |  |  |
|-------------|-----------------------------------------------------------------------------------------------------------------|--|--|--|--|
| Prime Fixed | Prime Borrowers with 30 Year Fixed Rate Mortgages                                                               |  |  |  |  |
| Prime ARM   | Prime Borrowers with 30 Year Adjustable Rate Mortgages                                                          |  |  |  |  |
| ALT-A Fixed | Below Prime Borrowers with Fixed Rate Mortgages                                                                 |  |  |  |  |
| ALT-A ARM   | Below Prime Borrowers with Adjustable Rate Mortgages                                                            |  |  |  |  |
| Subprime    | Subprime Borrowers with either a Fixed or Adjustable Rate Mortgage                                              |  |  |  |  |
| Option ARM  | Borrowers who have a mortgage that allows for an additional payment options besides only Principal and Interest |  |  |  |  |