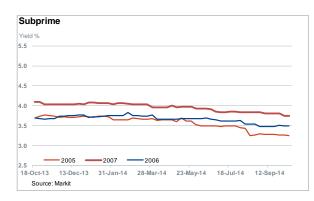

Note: We have updated our price assumptions for the ALT-A ARM sector during the week of December 6<sup>th</sup>.

|                                                | Yield in %                                                                                                         |            |         |              | Yield in % |            |         |
|------------------------------------------------|--------------------------------------------------------------------------------------------------------------------|------------|---------|--------------|------------|------------|---------|
| Product Type                                   | Current                                                                                                            | 4 Week Chg | YTD     | Product Type | Current    | 4 Week Chg | YTD     |
| Prime Fixed                                    |                                                                                                                    |            |         | Prime ARM    |            |            |         |
| 2005                                           | 4.003                                                                                                              | (0.060)    | 0.188   | 2005         | 3.674      | 0.012      | (0.362) |
| 2006                                           | 3.912                                                                                                              | (0.152)    | (0.462) | 2006         | 3.764      | (0.011)    | (0.170) |
| 2007                                           | 4.057                                                                                                              | (0.024)    | (0.547) | 2007         | 3.990      | 0.123      | (0.430) |
| ALT-A Fixed                                    |                                                                                                                    |            |         | ALT-A ARM    |            |            |         |
| 2005                                           | 4.509                                                                                                              | (0.035)    | (0.105) | 2005         | 4.364      | (0.041)    | (0.173) |
| 2006                                           | 4.268                                                                                                              | 0.023      | (0.130) | 2006         | 4.595      | (0.029)    | (0.136) |
| 2007                                           | 4.400                                                                                                              | (0.033)    | 0.046   | 2007         | 4.735      | (0.001)    | (0.293) |
| Subprime                                       |                                                                                                                    |            |         | Option ARM   |            |            |         |
| 2005                                           | 3.253                                                                                                              | (0.020)    | (0.464) | 2005         | 4.468      | (0.021)    | 0.350   |
| 2006                                           | 3.500                                                                                                              | 0.028      | (0.213) | 2006         | 4.734      | 0.004      | 0.263   |
| 2007                                           | 3.750                                                                                                              | (0.050)    | (0.323) | 2007         | 4.621      | (0.005)    | 0.430   |
| Negative numbers indicate tightening of yields |                                                                                                                    |            |         |              |            |            |         |
| Sector                                         | Description                                                                                                        |            |         |              |            |            |         |
| Prime Fixed                                    | Prime Borrowers with 30 Year Fixed Rate Mortgages                                                                  |            |         |              |            |            |         |
| Prime ARM                                      | Prime Borrowers with 30 Year Adjustable Rate Mortgages                                                             |            |         |              |            |            |         |
| ALT-A Fixed                                    | Below Prime Borrowers with Fixed Rate Mortgages                                                                    |            |         |              |            |            |         |
| ALT-A ARM                                      | Below Prime Borrowers with Adjustable Rate Mortgages                                                               |            |         |              |            |            |         |
| Subprime                                       | Subprime Borrowers with either a Fixed or Adjustable Rate Mortgage                                                 |            |         |              |            |            |         |
| Option ARM                                     | Borrowers who have a mortgage that allows for an additional payment options besides only<br>Principal and Interest |            |         |              |            |            |         |