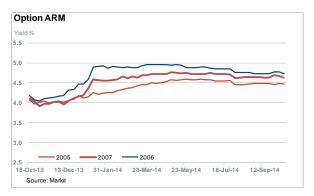

Note: We have updated our price assumptions for the ALT-A ARM sector during the week of December 6<sup>th</sup>.

|                                                | Yield in %                                                                                                         |            |         |              | Yield in % |            |         |
|------------------------------------------------|--------------------------------------------------------------------------------------------------------------------|------------|---------|--------------|------------|------------|---------|
| Product Type                                   | Current                                                                                                            | 4 Week Chg | YTD     | Product Type | Current    | 4 Week Chg | YTD     |
| Prime Fixed                                    |                                                                                                                    |            |         | Prime ARM    |            |            |         |
| 2005                                           | 4.003                                                                                                              | (0.060)    | 0.188   | 2005         | 3.674      | 0.012      | (0.362) |
| 2006                                           | 3.912                                                                                                              | (0.152)    | (0.462) | 2006         | 3.764      | (0.011)    | (0.170) |
| 2007                                           | 4.057                                                                                                              | (0.024)    | (0.547) | 2007         | 3.990      | 0.123      | (0.430) |
| ALT-A Fixed                                    |                                                                                                                    |            |         | ALT-A ARM    |            |            |         |
| 2005                                           | 4.509                                                                                                              | (0.035)    | (0.105) | 2005         | 4.364      | (0.041)    | (0.173) |
| 2006                                           | 4.268                                                                                                              | 0.023      | (0.130) | 2006         | 4.595      | (0.029)    | (0.136) |
| 2007                                           | 4.400                                                                                                              | (0.033)    | 0.046   | 2007         | 4.735      | (0.001)    | (0.293) |
| Subprime                                       |                                                                                                                    |            |         | Option ARM   |            |            |         |
| 2005                                           | 3.253                                                                                                              | (0.020)    | (0.464) | 2005         | 4.468      | (0.021)    | 0.350   |
| 2006                                           | 3.500                                                                                                              | 0.028      | (0.213) | 2006         | 4.734      | 0.004      | 0.263   |
| 2007                                           | 3.750                                                                                                              | (0.050)    | (0.323) | 2007         | 4.621      | (0.005)    | 0.430   |
| Negative numbers indicate tightening of yields |                                                                                                                    |            |         |              |            |            |         |
| Sector                                         | Description                                                                                                        |            |         |              |            |            |         |
| Prime Fixed                                    | Prime Borrowers with 30 Year Fixed Rate Mortgages                                                                  |            |         |              |            |            |         |
| Prime ARM                                      | Prime Borrowers with 30 Year Adjustable Rate Mortgages                                                             |            |         |              |            |            |         |
| ALT-A Fixed                                    | Below Prime Borrowers with Fixed Rate Mortgages                                                                    |            |         |              |            |            |         |
| ALT-A ARM                                      | Below Prime Borrowers with Adjustable Rate Mortgages                                                               |            |         |              |            |            |         |
| Subprime                                       | Subprime Borrowers with either a Fixed or Adjustable Rate Mortgage                                                 |            |         |              |            |            |         |
| Option ARM                                     | Borrowers who have a mortgage that allows for an additional payment options besides only<br>Principal and Interest |            |         |              |            |            |         |