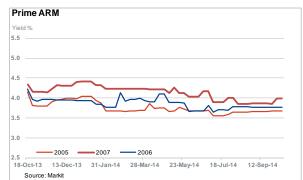

Note: We have updated our price assumptions for the ALT-A ARM sector during the week of December 6<sup>th</sup>.

|                                                | Yield in %                                                                                                         |            |         |              | Yield in % |            |         |
|------------------------------------------------|--------------------------------------------------------------------------------------------------------------------|------------|---------|--------------|------------|------------|---------|
| Product Type                                   | Current                                                                                                            | 4 Week Chg | YTD     | Product Type | Current    | 4 Week Chg | YTD     |
| Prime Fixed                                    |                                                                                                                    |            |         | Prime ARM    |            |            |         |
| 2005                                           | 4.003                                                                                                              | (0.060)    | 0.188   | 2005         | 3.674      | 0.012      | (0.362) |
| 2006                                           | 3.912                                                                                                              | (0.152)    | (0.462) | 2006         | 3.764      | (0.011)    | (0.170) |
| 2007                                           | 4.057                                                                                                              | (0.024)    | (0.547) | 2007         | 3.990      | 0.123      | (0.430) |
| ALT-A Fixed                                    |                                                                                                                    |            |         | ALT-A ARM    |            |            |         |
| 2005                                           | 4.509                                                                                                              | (0.035)    | (0.105) | 2005         | 4.364      | (0.041)    | (0.173) |
| 2006                                           | 4.268                                                                                                              | 0.023      | (0.130) | 2006         | 4.595      | (0.029)    | (0.136) |
| 2007                                           | 4.400                                                                                                              | (0.033)    | 0.046   | 2007         | 4.735      | (0.001)    | (0.293) |
| Subprime                                       |                                                                                                                    |            |         | Option ARM   |            |            |         |
| 2005                                           | 3.253                                                                                                              | (0.020)    | (0.464) | 2005         | 4.468      | (0.021)    | 0.350   |
| 2006                                           | 3.500                                                                                                              | 0.028      | (0.213) | 2006         | 4.734      | 0.004      | 0.263   |
| 2007                                           | 3.750                                                                                                              | (0.050)    | (0.323) | 2007         | 4.621      | (0.005)    | 0.430   |
| Negative numbers indicate tightening of yields |                                                                                                                    |            |         |              |            |            |         |
| Sector                                         | Description                                                                                                        |            |         |              |            |            |         |
| Prime Fixed                                    | Prime Borrowers with 30 Year Fixed Rate Mortgages                                                                  |            |         |              |            |            |         |
| Prime ARM                                      | Prime Borrowers with 30 Year Adjustable Rate Mortgages                                                             |            |         |              |            |            |         |
| ALT-A Fixed                                    | Below Prime Borrowers with Fixed Rate Mortgages                                                                    |            |         |              |            |            |         |
| ALT-A ARM                                      | Below Prime Borrowers with Adjustable Rate Mortgages                                                               |            |         |              |            |            |         |
| Subprime                                       | Subprime Borrowers with either a Fixed or Adjustable Rate Mortgage                                                 |            |         |              |            |            |         |
| Option ARM                                     | Borrowers who have a mortgage that allows for an additional payment options besides only<br>Principal and Interest |            |         |              |            |            |         |