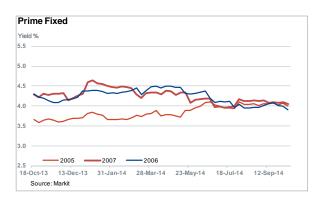

Note: We have updated our price assumptions for the ALT-A ARM sector during the week of December 6<sup>th</sup>.

|                                                | Yield in %                                                                                                         |            |         |              | Yield in % |            |         |
|------------------------------------------------|--------------------------------------------------------------------------------------------------------------------|------------|---------|--------------|------------|------------|---------|
| Product Type                                   | Current                                                                                                            | 4 Week Chg | YTD     | Product Type | Current    | 4 Week Chg | YTD     |
| Prime Fixed                                    |                                                                                                                    |            |         | Prime ARM    |            |            |         |
| 2005                                           | 4.003                                                                                                              | (0.060)    | 0.188   | 2005         | 3.674      | 0.012      | (0.362) |
| 2006                                           | 3.912                                                                                                              | (0.152)    | (0.462) | 2006         | 3.764      | (0.011)    | (0.170) |
| 2007                                           | 4.057                                                                                                              | (0.024)    | (0.547) | 2007         | 3.990      | 0.123      | (0.430) |
| ALT-A Fixed                                    |                                                                                                                    |            |         | ALT-A ARM    |            |            |         |
| 2005                                           | 4.509                                                                                                              | (0.035)    | (0.105) | 2005         | 4.364      | (0.041)    | (0.173) |
| 2006                                           | 4.268                                                                                                              | 0.023      | (0.130) | 2006         | 4.595      | (0.029)    | (0.136) |
| 2007                                           | 4.400                                                                                                              | (0.033)    | 0.046   | 2007         | 4.735      | (0.001)    | (0.293) |
| Subprime                                       |                                                                                                                    |            |         | Option ARM   |            |            |         |
| 2005                                           | 3.253                                                                                                              | (0.020)    | (0.464) | 2005         | 4.468      | (0.021)    | 0.350   |
| 2006                                           | 3.500                                                                                                              | 0.028      | (0.213) | 2006         | 4.734      | 0.004      | 0.263   |
| 2007                                           | 3.750                                                                                                              | (0.050)    | (0.323) | 2007         | 4.621      | (0.005)    | 0.430   |
| Negative numbers indicate tightening of yields |                                                                                                                    |            |         |              |            |            |         |
| Sector                                         | Description                                                                                                        |            |         |              |            |            |         |
| Prime Fixed                                    | Prime Borrowers with 30 Year Fixed Rate Mortgages                                                                  |            |         |              |            |            |         |
| Prime ARM                                      | Prime Borrowers with 30 Year Adjustable Rate Mortgages                                                             |            |         |              |            |            |         |
| ALT-A Fixed                                    | Below Prime Borrowers with Fixed Rate Mortgages                                                                    |            |         |              |            |            |         |
| ALT-A ARM                                      | Below Prime Borrowers with Adjustable Rate Mortgages                                                               |            |         |              |            |            |         |
| Subprime                                       | Subprime Borrowers with either a Fixed or Adjustable Rate Mortgage                                                 |            |         |              |            |            |         |
| Option ARM                                     | Borrowers who have a mortgage that allows for an additional payment options besides only<br>Principal and Interest |            |         |              |            |            |         |