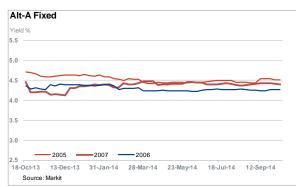

Note: We have updated our price assumptions for the ALT-A ARM sector during the week of December 6<sup>th</sup>.

|                                                | Yield in %                                                                                                         |            |         |              | Yield in % |            |         |
|------------------------------------------------|--------------------------------------------------------------------------------------------------------------------|------------|---------|--------------|------------|------------|---------|
| Product Type                                   | Current                                                                                                            | 4 Week Chg | YTD     | Product Type | Current    | 4 Week Chg | YTD     |
| Prime Fixed                                    |                                                                                                                    |            |         | Prime ARM    |            |            |         |
| 2005                                           | 4.003                                                                                                              | (0.060)    | 0.188   | 2005         | 3.674      | 0.012      | (0.362) |
| 2006                                           | 3.912                                                                                                              | (0.152)    | (0.462) | 2006         | 3.764      | (0.011)    | (0.170) |
| 2007                                           | 4.057                                                                                                              | (0.024)    | (0.547) | 2007         | 3.990      | 0.123      | (0.430) |
| ALT-A Fixed                                    |                                                                                                                    |            |         | ALT-A ARM    |            |            |         |
| 2005                                           | 4.509                                                                                                              | (0.035)    | (0.105) | 2005         | 4.364      | (0.041)    | (0.173) |
| 2006                                           | 4.268                                                                                                              | 0.023      | (0.130) | 2006         | 4.595      | (0.029)    | (0.136) |
| 2007                                           | 4.400                                                                                                              | (0.033)    | 0.046   | 2007         | 4.735      | (0.001)    | (0.293) |
| Subprime                                       |                                                                                                                    |            |         | Option ARM   |            |            |         |
| 2005                                           | 3.253                                                                                                              | (0.020)    | (0.464) | 2005         | 4.468      | (0.021)    | 0.350   |
| 2006                                           | 3.500                                                                                                              | 0.028      | (0.213) | 2006         | 4.734      | 0.004      | 0.263   |
| 2007                                           | 3.750                                                                                                              | (0.050)    | (0.323) | 2007         | 4.621      | (0.005)    | 0.430   |
| Negative numbers indicate tightening of yields |                                                                                                                    |            |         |              |            |            |         |
| Sector                                         | Description                                                                                                        |            |         |              |            |            |         |
| Prime Fixed                                    | Prime Borrowers with 30 Year Fixed Rate Mortgages                                                                  |            |         |              |            |            |         |
| Prime ARM                                      | Prime Borrowers with 30 Year Adjustable Rate Mortgages                                                             |            |         |              |            |            |         |
| ALT-A Fixed                                    | Below Prime Borrowers with Fixed Rate Mortgages                                                                    |            |         |              |            |            |         |
| ALT-A ARM                                      | Below Prime Borrowers with Adjustable Rate Mortgages                                                               |            |         |              |            |            |         |
| Subprime                                       | Subprime Borrowers with either a Fixed or Adjustable Rate Mortgage                                                 |            |         |              |            |            |         |
| Option ARM                                     | Borrowers who have a mortgage that allows for an additional payment options besides only<br>Principal and Interest |            |         |              |            |            |         |