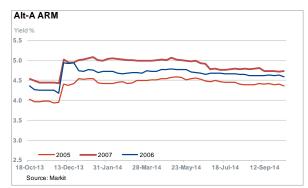

Note: We have updated our price assumptions for the ALT-A ARM sector during the week of December 6<sup>th</sup>.

|                                                | Yield in %                                                                                                         |            |         |              | Yield in % |            |         |
|------------------------------------------------|--------------------------------------------------------------------------------------------------------------------|------------|---------|--------------|------------|------------|---------|
| Product Type                                   | Current                                                                                                            | 4 Week Chg | YTD     | Product Type | Current    | 4 Week Chg | YTD     |
| Prime Fixed                                    |                                                                                                                    |            |         | Prime ARM    |            |            |         |
| 2005                                           | 4.003                                                                                                              | (0.060)    | 0.188   | 2005         | 3.674      | 0.012      | (0.362) |
| 2006                                           | 3.912                                                                                                              | (0.152)    | (0.462) | 2006         | 3.764      | (0.011)    | (0.170) |
| 2007                                           | 4.057                                                                                                              | (0.024)    | (0.547) | 2007         | 3.990      | 0.123      | (0.430) |
| ALT-A Fixed                                    |                                                                                                                    |            |         | ALT-A ARM    |            |            |         |
| 2005                                           | 4.509                                                                                                              | (0.035)    | (0.105) | 2005         | 4.364      | (0.041)    | (0.173) |
| 2006                                           | 4.268                                                                                                              | 0.023      | (0.130) | 2006         | 4.595      | (0.029)    | (0.136) |
| 2007                                           | 4.400                                                                                                              | (0.033)    | 0.046   | 2007         | 4.735      | (0.001)    | (0.293) |
| Subprime                                       |                                                                                                                    |            |         | Option ARM   |            |            |         |
| 2005                                           | 3.253                                                                                                              | (0.020)    | (0.464) | 2005         | 4.468      | (0.021)    | 0.350   |
| 2006                                           | 3.500                                                                                                              | 0.028      | (0.213) | 2006         | 4.734      | 0.004      | 0.263   |
| 2007                                           | 3.750                                                                                                              | (0.050)    | (0.323) | 2007         | 4.621      | (0.005)    | 0.430   |
| Negative numbers indicate tightening of yields |                                                                                                                    |            |         |              |            |            |         |
| Sector                                         | Description                                                                                                        |            |         |              |            |            |         |
| Prime Fixed                                    | Prime Borrowers with 30 Year Fixed Rate Mortgages                                                                  |            |         |              |            |            |         |
| Prime ARM                                      | Prime Borrowers with 30 Year Adjustable Rate Mortgages                                                             |            |         |              |            |            |         |
| ALT-A Fixed                                    | Below Prime Borrowers with Fixed Rate Mortgages                                                                    |            |         |              |            |            |         |
| ALT-A ARM                                      | Below Prime Borrowers with Adjustable Rate Mortgages                                                               |            |         |              |            |            |         |
| Subprime                                       | Subprime Borrowers with either a Fixed or Adjustable Rate Mortgage                                                 |            |         |              |            |            |         |
| Option ARM                                     | Borrowers who have a mortgage that allows for an additional payment options besides only<br>Principal and Interest |            |         |              |            |            |         |