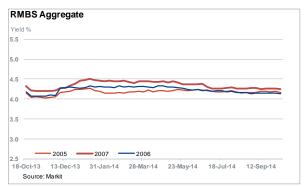

Note: We have updated our price assumptions for the ALT-A ARM sector during the week of December 6<sup>th</sup>.

|                                                | Yield in %                                                                                                         |            |         |              | Yield in % |            |         |
|------------------------------------------------|--------------------------------------------------------------------------------------------------------------------|------------|---------|--------------|------------|------------|---------|
| Product Type                                   | Current                                                                                                            | 4 Week Chg | YTD     | Product Type | Current    | 4 Week Chg | YTD     |
| Prime Fixed                                    |                                                                                                                    |            |         | Prime ARM    |            |            |         |
| 2005                                           | 4.003                                                                                                              | (0.060)    | 0.188   | 2005         | 3.674      | 0.012      | (0.362) |
| 2006                                           | 3.912                                                                                                              | (0.152)    | (0.462) | 2006         | 3.764      | (0.011)    | (0.170) |
| 2007                                           | 4.057                                                                                                              | (0.024)    | (0.547) | 2007         | 3.990      | 0.123      | (0.430) |
| ALT-A Fixed                                    |                                                                                                                    |            |         | ALT-A ARM    |            |            |         |
| 2005                                           | 4.509                                                                                                              | (0.035)    | (0.105) | 2005         | 4.364      | (0.041)    | (0.173) |
| 2006                                           | 4.268                                                                                                              | 0.023      | (0.130) | 2006         | 4.595      | (0.029)    | (0.136) |
| 2007                                           | 4.400                                                                                                              | (0.033)    | 0.046   | 2007         | 4.735      | (0.001)    | (0.293) |
| Subprime                                       |                                                                                                                    |            |         | Option ARM   |            |            |         |
| 2005                                           | 3.253                                                                                                              | (0.020)    | (0.464) | 2005         | 4.468      | (0.021)    | 0.350   |
| 2006                                           | 3.500                                                                                                              | 0.028      | (0.213) | 2006         | 4.734      | 0.004      | 0.263   |
| 2007                                           | 3.750                                                                                                              | (0.050)    | (0.323) | 2007         | 4.621      | (0.005)    | 0.430   |
| Negative numbers indicate tightening of yields |                                                                                                                    |            |         |              |            |            |         |
| Sector                                         | Description                                                                                                        |            |         |              |            |            |         |
| Prime Fixed                                    | Prime Borrowers with 30 Year Fixed Rate Mortgages                                                                  |            |         |              |            |            |         |
| Prime ARM                                      | Prime Borrowers with 30 Year Adjustable Rate Mortgages                                                             |            |         |              |            |            |         |
| ALT-A Fixed                                    | Below Prime Borrowers with Fixed Rate Mortgages                                                                    |            |         |              |            |            |         |
| ALT-A ARM                                      | Below Prime Borrowers with Adjustable Rate Mortgages                                                               |            |         |              |            |            |         |
| Subprime                                       | Subprime Borrowers with either a Fixed or Adjustable Rate Mortgage                                                 |            |         |              |            |            |         |
| Option ARM                                     | Borrowers who have a mortgage that allows for an additional payment options besides only<br>Principal and Interest |            |         |              |            |            |         |