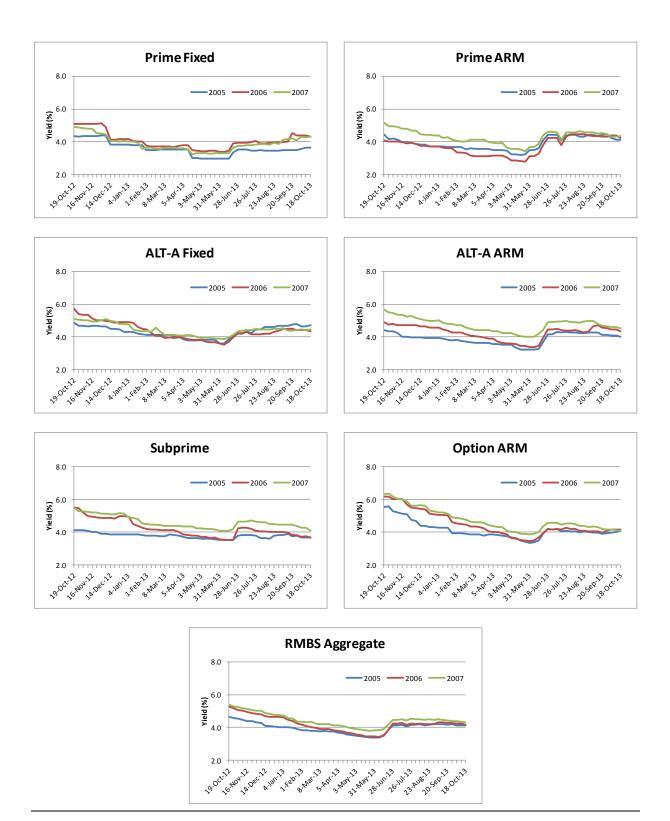

## October 18th 2013 Sector Yield Summary

The Markit US ABS Pricing Sector Yield Summary gives a weekly snap shot of the US Non-Agency RMBS market. Our yield calculations are based on the performance of the senior most tranches in each sector from the most widely traded vintages.

For more information on the US ABS Pricing service, requests for addition yield information or general questions please email us at <u>USABSPricing@Markit.com</u>

|              |         | Yield in % |         |              |         | Yield in % |         |
|--------------|---------|------------|---------|--------------|---------|------------|---------|
| Product Type | Current | 4 Week Chg | YTD     | Product Type | Current | 4 Week Chg | YTD     |
| Prime Fixed  |         |            |         | Prime ARM    |         |            |         |
| 2005         | 3.662   | 0.159      | (0.172) | 2005         | 4.142   | (0.283)    | 0.427   |
| 2006         | 4.298   | (0.231)    | 0.141   | 2006         | 4.228   | (0.072)    | 0.522   |
| 2007         | 4.299   | 0.113      | 0.261   | 2007         | 4.346   | (0.186)    | (0.031) |
| ALT-A Fixed  |         |            |         | ALT-A ARM    |         |            |         |
| 2005         | 4.715   | (0.045)    | 0.410   | 2005         | 4.034   | (0.096)    | 0.095   |
| 2006         | 4.357   | (0.139)    | (0.547) | 2006         | 4.356   | (0.206)    | (0.228) |
| 2007         | 4.457   | 0.059      | (0.329) | 2007         | 4.538   | (0.146)    | (0.438) |
| Subprime     |         |            |         | Option ARM   |         |            |         |
| 2005         | 3.685   | (0.058)    | (0.186) | 2005         | 4.076   | 0.155      | (0.230) |
| 2006         | 3.687   | (0.151)    | (1.281) | 2006         | 4.179   | 0.197      | (0.929) |
| 2007         | 4.090   | (0.371)    | (1.055) | 2007         | 4.103   | (0.116)    | (1.191) |

Negative numbers indicate tightening of yields

| Sector      | Description                                                                                                     |  |  |  |  |
|-------------|-----------------------------------------------------------------------------------------------------------------|--|--|--|--|
| Prime Fixed | Prime Borrowers with 30 Year Fixed Rate Mortgages                                                               |  |  |  |  |
| Prime ARM   | Prime Borrowers with 30 Year Adjustable Rate Mortgages                                                          |  |  |  |  |
| ALT-A Fixed | Below Prime Borrowers with Fixed Rate Mortgages                                                                 |  |  |  |  |
| ALT-A ARM   | Below Prime Borrowers with Adjustable Rate Mortgages                                                            |  |  |  |  |
| Subprime    | Subprime Borrowers with either a Fixed or Adjustable Rate Mortgage                                              |  |  |  |  |
| Option ARM  | Borrowers who have a mortgage that allows for an additional payment options besides only Principal and Interest |  |  |  |  |