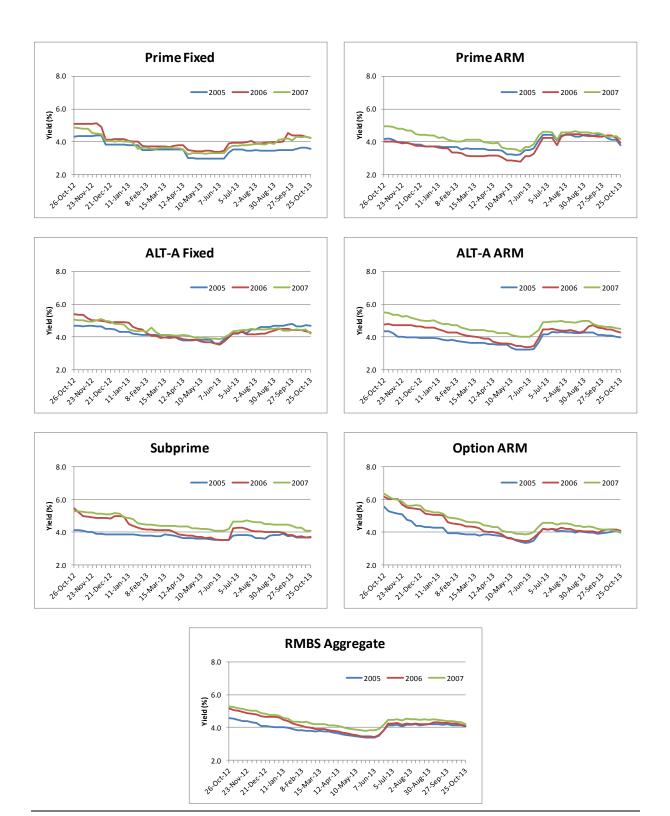

## October 25<sup>th</sup> 2013 Sector Yield Summary

The Markit US ABS Pricing Sector Yield Summary gives a weekly snap shot of the US Non-Agency RMBS market. Our yield calculations are based on the performance of the senior most tranches in each sector from the most widely traded vintages.

For more information on the US ABS Pricing service, requests for addition yield information or general questions please email us at <u>USABSPricing@Markit.com</u>

|              |         | Yield in % |         |              |         | Yield in % |         |
|--------------|---------|------------|---------|--------------|---------|------------|---------|
| Product Type | Current | 4 Week Chg | YTD     | Product Type | Current | 4 Week Chg | YTD     |
| Prime Fixed  |         |            |         | Prime ARM    |         |            |         |
| 2005         | 3.583   | 0.097      | (0.251) | 2005         | 3.809   | (0.635)    | 0.094   |
| 2006         | 4.226   | (0.179)    | 0.069   | 2006         | 3.961   | (0.358)    | 0.255   |
| 2007         | 4.223   | 0.128      | 0.185   | 2007         | 4.162   | (0.294)    | (0.216) |
| ALT-A Fixed  |         |            |         | ALT-A ARM    |         |            |         |
| 2005         | 4.695   | (0.086)    | 0.390   | 2005         | 3.972   | (0.139)    | 0.033   |
| 2006         | 4.280   | (0.136)    | (0.624) | 2006         | 4.268   | (0.261)    | (0.317) |
| 2007         | 4.207   | (0.218)    | (0.578) | 2007         | 4.485   | (0.168)    | (0.491) |
| Subprime     |         |            |         | Option ARM   |         |            |         |
| 2005         | 3.736   | (0.062)    | (0.135) | 2005         | 3.966   | 0.029      | (0.340) |
| 2006         | 3.679   | (0.162)    | (1.288) | 2006         | 4.080   | (0.015)    | (1.028) |
| 2007         | 4.089   | (0.298)    | (1.057) | 2007         | 4.018   | (0.137)    | (1.277) |

Negative numbers indicate tightening of yields

| Sector      | Description                                                                                                     |  |  |  |  |
|-------------|-----------------------------------------------------------------------------------------------------------------|--|--|--|--|
| Prime Fixed | Prime Borrowers with 30 Year Fixed Rate Mortgages                                                               |  |  |  |  |
| Prime ARM   | Prime Borrowers with 30 Year Adjustable Rate Mortgages                                                          |  |  |  |  |
| ALT-A Fixed | Below Prime Borrowers with Fixed Rate Mortgages                                                                 |  |  |  |  |
| ALT-A ARM   | Below Prime Borrowers with Adjustable Rate Mortgages                                                            |  |  |  |  |
| Subprime    | Subprime Borrowers with either a Fixed or Adjustable Rate Mortgage                                              |  |  |  |  |
| Option ARM  | Borrowers who have a mortgage that allows for an additional payment options besides only Principal and Interest |  |  |  |  |