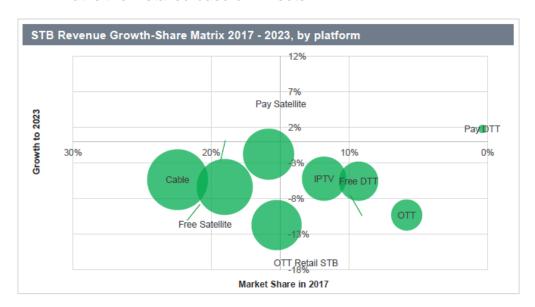

## Set-Top Box

Extensive, continually updated reporting on the global set-top box (STB) ecosystem, spanning 80+ countries and examining technology developments in satellite, cable, IPTV, OTT, and terrestrial networks

### Key questions addressed

- What is STB hardware shipment and revenue both historical and forecasted?
- What is the market share of major pay-TV STB vendors?
- What is the installed base of TV sets?



#### **Deliverables**

- Market trackers/databases Historical and forecasted market data for STBs and STB software, TV sets, streaming media devices, and content security; also includes market shares for 50 of the largest TV STB manufacturers and all major STB middleware vendors
- Reports/presentations Country-, company-, and industry-level analysis of the STB market
- Analyst insights Analyst commentary on product launches and market news
- Briefings Quarterly analyst briefings on market research highlights
- Access to industry analysts Direct access to our analysts to discuss the latest market trends, clarify any data, and answer questions



# Set-Top Box (cont.)

#### RESEARCH COVERAGE

| Global forecast coverage    |                                                             |