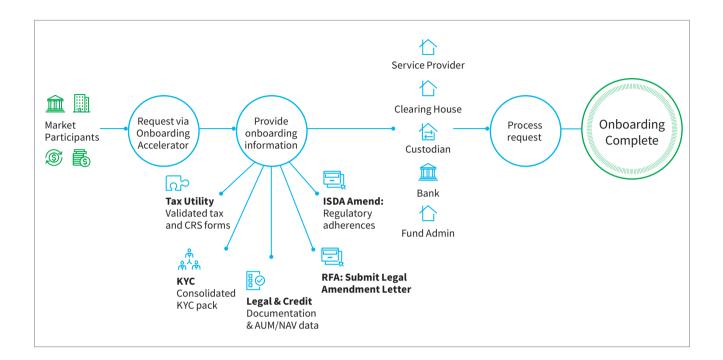

Counterparty Manager: Onboarding Accelerator is an automated and customizable end-to-end onboarding solution for brokers, custodians, corporates, fund admins, managers and service providers. Built within the Counterparty Manager platform, it integrates entity data, document collection, KYC and Tax profile validation, regulatory protocols and self-declarations, legal and credit agreements and operational set up into a seamless solution. Onboarding Accelerator enables you to:

**Standardize and automate** processes across client types and regions

**Guide clients** through your firm's onboarding requirements, improving their experience Onboarding Accelerator allows you to define your firm's onboarding requirements and customize the workflow unique to your internal team. With an at-a-glance dashboard, Onboarding Accelerator provides real-time status and identifies outstanding requirements. Information is transparent to all parties from the point of initiation through to onboarding completion.