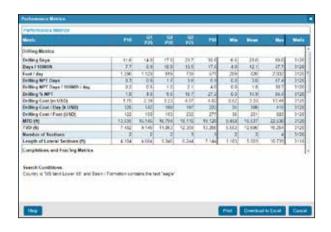

#### **SPR Metrics:**

## Data driven analytics

- Event based
- Quartile performance
- Physical & material frac'ing attributes

# **SPR Key Performance Indicators**

#### **Compare**

- Drilling, Completions, and Frac'ing metrics
- Stages, Treated Length, # of Sleeves, Fluids pumped,
  # of Perforated Clusters and Proppants
- Compare Production levels to all Drilling,
  Completions, and Frac'ing data & costs