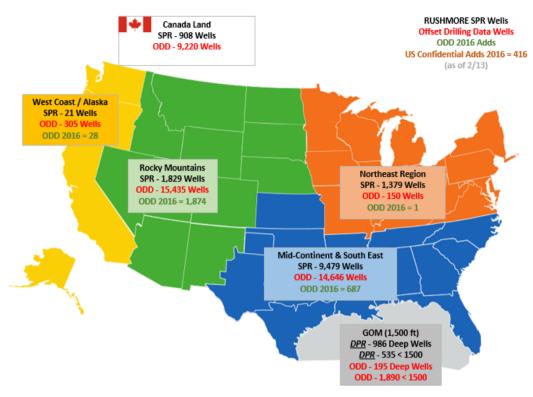

## SPR Participants and wells:

#### **Operators per North American Region since 2012**

| WC AK   | RM<br>13   |          | Mid SE<br>20 |           | NE<br>7    | CA<br>9  |
|---------|------------|----------|--------------|-----------|------------|----------|
| 1       |            |          |              |           |            |          |
| Chevron | Chesapeake | Liberty  | Apache       | Midstates | Chesapeake | Chevron  |
|         | Chevron    | Marathon | BHP          | Murphy    | Chevron    | Nexen    |
|         | Devon      | NewField | Chesapeake   | Newfield  | Hunt       | Encana   |
|         | Encana     | Samson   | Chevron      | Pioneer   | Reliance   | Hunt     |
|         | EP Energy  | Shell    | Devon        | Samson    | Shell      | Husky    |
|         | Hess       | Statoil  | Encana       | Shell     | Statoil    | Murphy   |
|         | Hunt       |          | EP Energy    | Statoil   | Talisman   | Shell    |
|         |            |          | Hess         | Swift     |            | Suncor   |
|         |            |          | Hunt         | Talisman  |            | Talisman |
|         |            |          | Marathon     | Tema      |            |          |