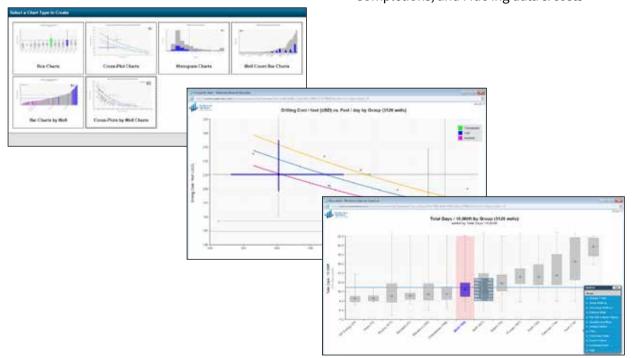

# **SPR Key Performance Indicators**

#### Performance charts available

- Time versus depth
- Frac'ing materials and lengths
- Costs and 12 months of Production