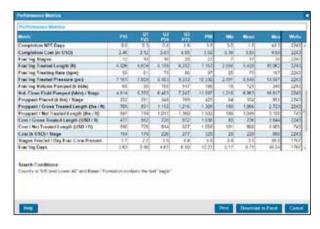

#### **SPR Metrics:**

## Data driven analytics

- Event based
- Quartile performance
- Physical & material frac'ing attributes

# **SPR Key Performance Indicators**

#### **Compare**

- Drilling, Completions, and Frac'ing metrics
- Stages, Treated Length, # of Sleeves, Fluids pumped,
  # of Perforated Clusters and Proppants
- Compare Production levels to all Drilling,
  Completions, and Frac'ing data & costs