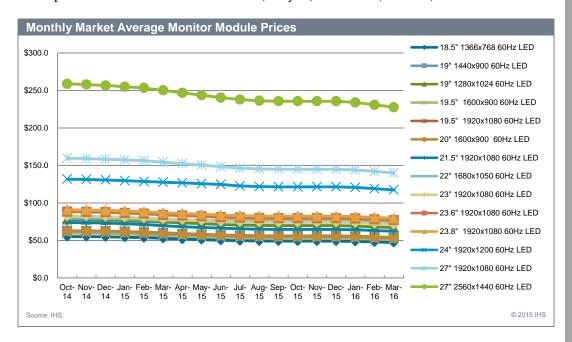

#### Measures

- Mobile PC panel prices (USD) by size by resolution by BLU type by slim type
- Monitor panel prices (USD) by size by resolution by BLU type
- TV panel prices (USD) by size by resolution by frame rate by interface
- TV open cell prices (USD) by size by resolution by frame rate by interface