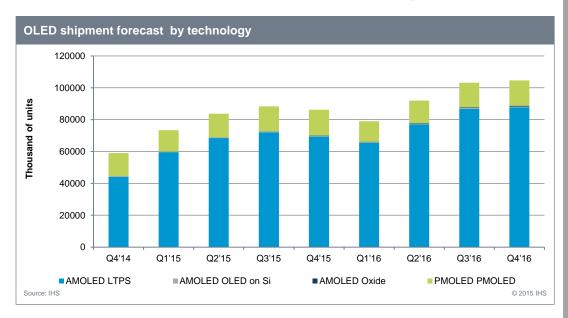

This report provids 60+ size/resolution combinations and 12 OLED suppliers' shipment data, 10+ applications, and master tecnology (PMOLED, AMOLED) with array technology (LTPS, Oxide and OLED on Si) in an Excel file and market insights in Power point.

#### Measures

- Display shipment and revenue result (000s) by maker, size, resolution, technology, and application
- Display shipment and revenue forecast by maker, size, resolution, technology, and application for next 2 quarters.
- Display shipment and revenue forecast by size, resolution, technology, and application for 7 years
- Supply and demand forecasts as well as installation plan of new fabs