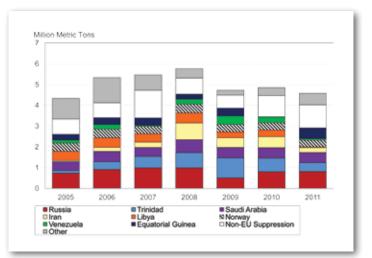

Weekly Methanol Prices - U.S. Gulf, Rotterdam, Asia

EU 27 Methanol Imports (January - October)