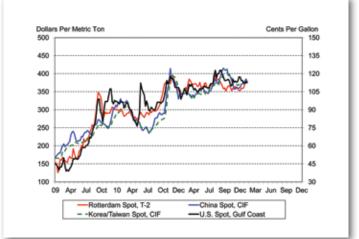

Weekly Methanol Prices - U.S. Gulf, Rotterdam, Asia

EU 27 Methanol Imports (January - October)