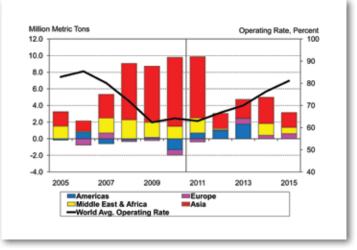

#### Monthly Market Data Supplement

The market data supplement is emailed to clients near the beginning of each month. It includes operating schedules for major methanol and MTBE-producing facilities. The supplement features quarterly price forecasts and quarterly supply/demand balances. Subscribers will also find general economic and industry indicators, regional margin analysis, trade flows and production economics as well as U.S. oxygenates data.