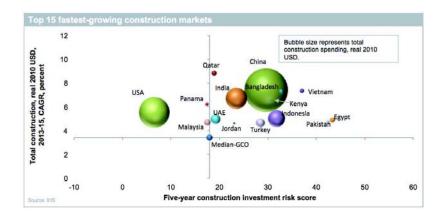

utive Overview, updated each quarter
- Country snapshot reports, updated each quarter
- Comprehensive country reports, updated annually, including:
  - Analysis of each country's residential, nonresidential, and infrastructure markets
  - Fifteen-year forecasts and in-depth analysis of new construction versus renovation investment for selected countries in Europe
  - Coverage of macroeconomic drivers and their impact on construction activity
- Coverage of six Canadian provinces, plus a regional total for the four Atlantic provinces
- Construction spending reported in current and constant US dollars, euro, and local currency
- Key construction market drivers:
  - o Macroeconomic, industrial, and demographic
- Long-term economic and construction market trends
- Historical and forecast data



## **Sector Coverage**

| Residential<br>Infrastructure      | Non-residential Structure                                     |               |
|------------------------------------|---------------------------------------------------------------|---------------|
| <ul> <li>Transportation</li> </ul> | - Commercial - Utilities                                      |               |
| <ul> <li>Public health</li> </ul>  | <ul><li>Institutional</li><li>Electrical approducts</li></ul> | nd electrical |
| – Energy                           | – Office – Petroleum                                          | refining      |
|                                    | – Industrial – Communica                                      | ations        |
|                                    | <ul><li>Chemicals</li