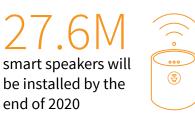

#### TECHNOLOGY

## A growing industry: the future of consumer electronics

#### Connected cars

Over

# 50M E

new cars will be connected in 2022



Drones

consumer drones will be shipped

IoT





#### Smart speakers





#### Virtual reality

Consumer virtual reality spending will reach over

\$11B by 2020, driven by high-end headsets



Nearly 50M domestic service robots will be shipped from 2016 to 2020



### Smartphones

5-inch+ display smartphones accounted for almost

60% of new models introduced in Q3 2016



#### TV sets

4K TVs comprised 25% of TV shipments in 2016, rising to

0 by 2020

Find out more at: Technology.ihs.com