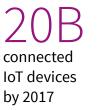

# 50M E

new cars will be connected in 2022

Drones

consumer drones will be shipped

IoT