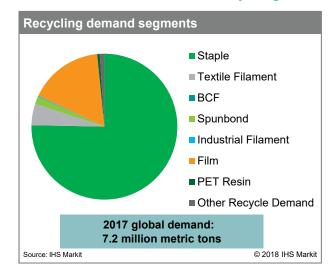

#### Fiber takes lion's share in recycling

- Brand leaders continue to set big recycling goals
- Some legislation also promotes "Bottle to Bottle" recycling
- Costs currently prohibiting big growth in this field
- Recycling back into fibers tends to be most cost effective way to recycle postconsumer waste of polyester