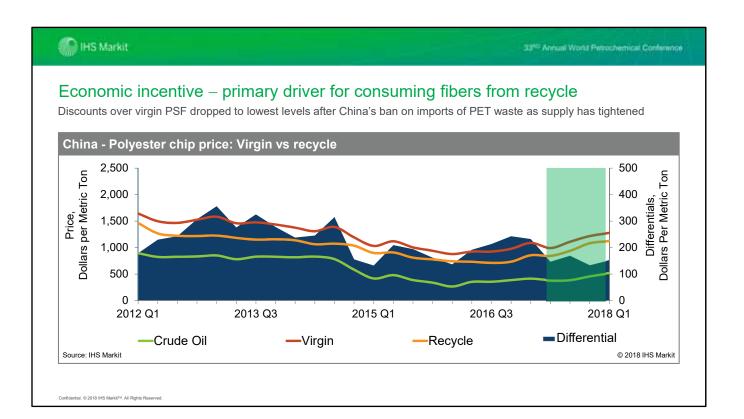

The industry saw sub-par demand growth between 2012 and 2016 leading to the poor margins for a considerable period of time. However, with crude oil prices bottoming out through 2015 and continuing to move up over the last 2 years, the industry is witnessing a strong rebound in demand as well as margins. China's new policy on imports of PET waste has put extra pressure in virgin polyester fibers, but is also expected to put pressure on global recyclers now.