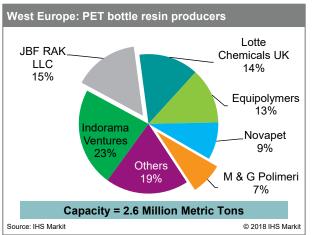

# North America & Europe supply faced disruptions in 2H 2017

Temporary stoppages as 2 largest producers face bankruptcies; operations remain below capacity until today

33<sup>NS</sup> Annual World Petrochemical Conference

#### Global supply disruptions have pushed up spreads since late 2017

- European and US spot margins spiked in 2H 2017 as significant capacity outages led to shortages during the peak demand period
- Europe & US markets primarily trade against annual contracts, agreed pricing formulas for 2018 indicate a healthy increase in spreads
- Asian export spreads are usually at cash break-even levels, but these have also increased through 2017
- Domestic spreads tend to be higher, due to tariffs and non-tariff barriers