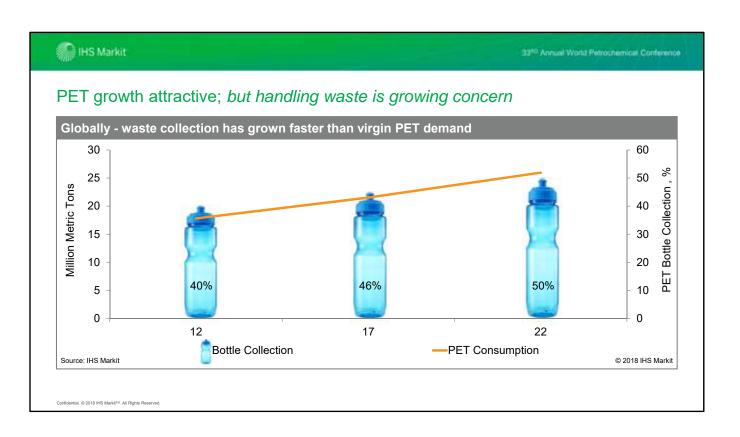

Although bulk of the industry in now in Asia, its integration with other streams like olefins and refining means that any changes in polyester outlook continues to have global ramifications. The global integration is not only on the upstream side, but even in the downstream, PET recycling has now become a globally integrated industry, with China accounting processing almost 75% of global PET waste.

The industry saw sub-par demand growth between 2012 and 2016 leading to the poor margins for a considerable period of time. However, with crude oil prices bottoming out through 2015 and continuing to move up over the last 2 years, the industry is witnessing a strong rebound in demand as well as margins. China's new policy on imports of PET waste has put extra pressure in virgin polyester fibers, but is also expected to put pressure on global recyclers now.