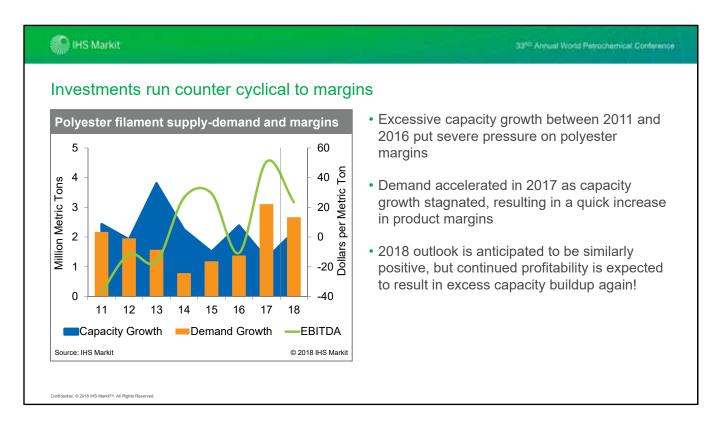

The industry saw sub-par demand growth between 2012 and 2016 leading to the poor margins for a considerable period of time. However, with crude oil prices bottoming out through 2015 and continuing to move up over the last 2 years, the industry is witnessing a strong rebound in demand as well as margins. China's new policy on imports of PET waste has put extra pressure in virgin polyester fibers, but is also expected to put pressure on global recyclers now.

### Polyester businesses passed through an extended downturn

- Investments plans made at start of decade when margins & demand were strong
- Rise of PTA MegaTON in 2012 weighed down margins, not only for PTA but also polyester