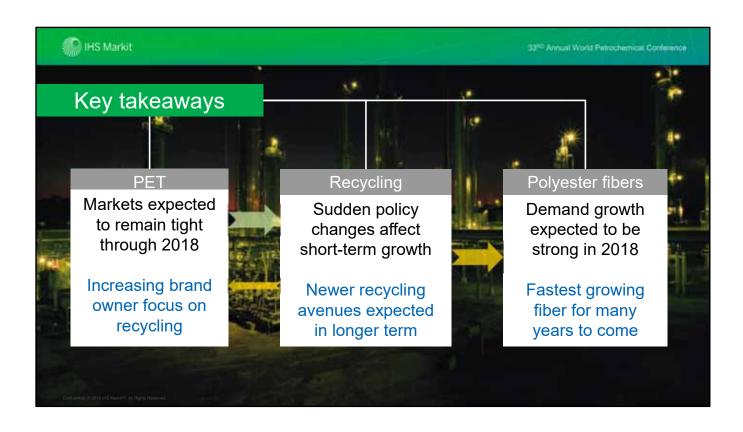

Polyester industry is set for a strong 2018 – both for demand and margins, but there are developing mid term concerns which one needs to watch out!

#### Fiber takes lion's share in recycling

- Brand leaders continue to set big recycling goals
- Some legislation also promotes "Bottle to Bottle" recycling
- Costs currently prohibiting big growth in this field
- Recycling back into fibers tends to be most cost effective way to recycle postconsumer waste of polyester

#### ...yet PET remains a widely traded product

- Asia continues to be in surplus, led by continued capacity growth in China
- Latest technology and integration with upstream helped Asian producers remain cost competitive in global surplus market
- Tariff and non-tariff trade barriers most actively used against PET trade in past few years
- Barriers will alter trade flows but not reduce it in long term