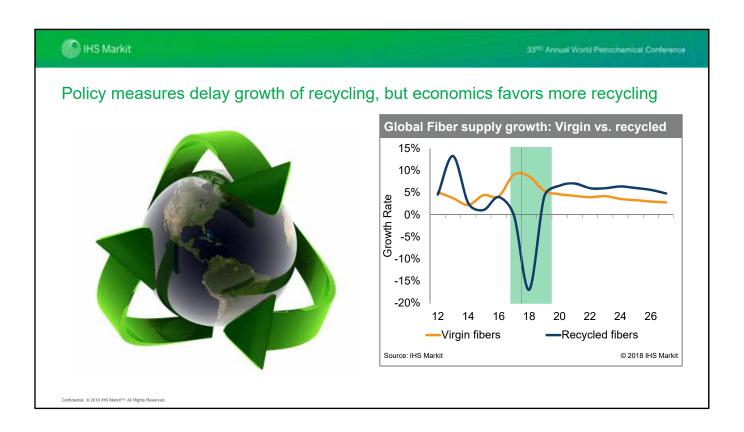

The industry saw sub-par demand growth between 2012 and 2016 leading to the poor margins for a considerable period of time. However, with crude oil prices bottoming out through 2015 and continuing to move up over the last 2 years, the industry is witnessing a strong rebound in demand as well as margins. China's new policy on imports of PET waste has put extra pressure in virgin polyester fibers, but is also expected to put pressure on global recyclers now.

#### Fiber takes lion's share in recycling

- Brand leaders continue to set big recycling goals
- Some legislation also promotes "Bottle to Bottle" recycling
- Costs currently prohibiting big growth in this field
- Recycling back into fibers tends to be most cost effective way to recycle postconsumer waste of polyester