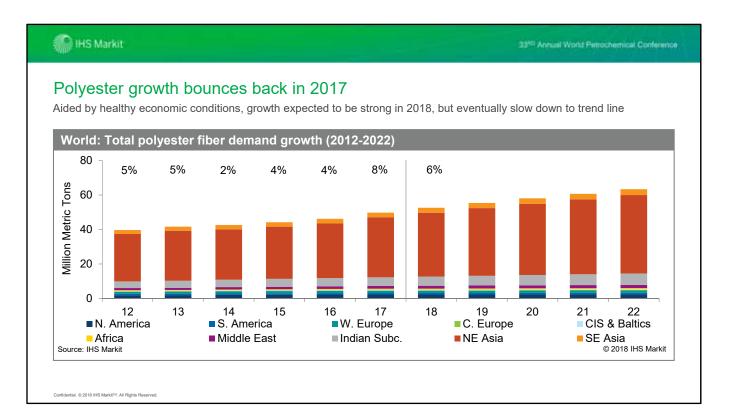

# Polyester has seen anaemic growth rates in past 5 years

### Polyester fibers demand...heavily skewed towards China

- In 2017, China alone accounts for
  - · 66% of global demand
  - 71% of global production
- up from a 25% share in the year 2000
- In total, Asia accounts for 86% of global demand.
- Lower labor costs initially attracted investments in the textile sector in Asia.
- Fast developing economies, rapid urbanization and strong growth in disposable income is now sustaining the growth in regional textile industry.