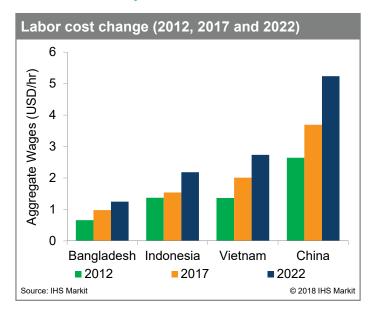

### Textile industry on the move to lower costs

- Labour, not raw material, accounts for largest costs in a finished garment
- China's labour costs are no longer at lowest levels and continue to increase rapidly
- Downstream industry already started to move to low cost areas
- Will not be surprised to see new polyester investments in under-developed regions