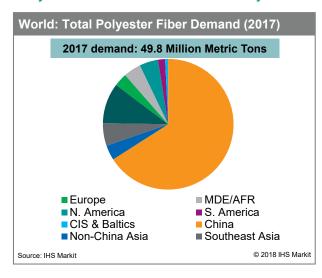

### Polyester fibers demand...heavily skewed towards China

- In 2017, China alone accounts for
  - · 66% of global demand
  - 71% of global production
- up from a 25% share in the year 2000
- In total, Asia accounts for 86% of global demand.
- Lower labor costs initially attracted investments in the textile sector in Asia.
- Fast developing economies, rapid urbanization and strong growth in disposable income is now sustaining the growth in regional textile industry.