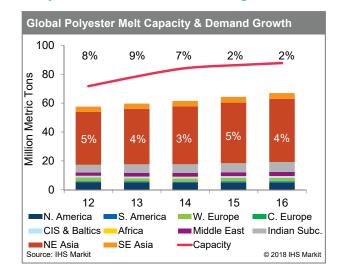

# Polyester has seen anaemic growth rates in past 5 years

#### Questions raised as confidence shaken

- Short-term phenomenon or new trend line?
- · Reasons for slowdown
- Did market overestimate polyester potential?
- Has demand moved back to cotton?

Confidential. © 2018 IHS Markit™. All Rights Reserved.

### Polyester businesses passed through an extended downturn

- Investments plans made at start of decade when margins & demand were strong
- Rise of PTA MegaTON in 2012 weighed down margins, not only for PTA but also polyester