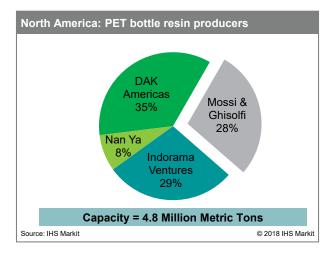

# North America & Europe supply faced disruptions in 2H 2017

Temporary stoppages as 2 largest producers face bankruptcies; operations remain below capacity until today

33<sup>NS</sup> Annual World Petrochemical Conference

#### Global supply disruptions have pushed up spreads since late 2017

- European and US spot margins spiked in 2H 2017 as significant capacity outages led to shortages during the peak demand period
- Europe & US markets primarily trade against annual contracts, agreed pricing formulas for 2018 indicate a healthy increase in spreads
- Asian export spreads are usually at cash break-even levels, but these have also increased through 2017
- Domestic spreads tend to be higher, due to tariffs and non-tariff barriers