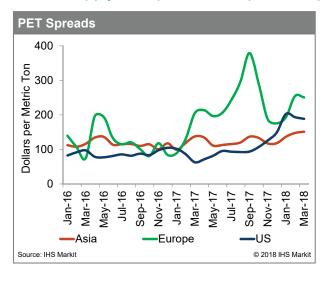

#### Global supply disruptions have pushed up spreads since late 2017

- European and US spot margins spiked in 2H 2017 as significant capacity outages led to shortages during the peak demand period
- Europe & US markets primarily trade against annual contracts, agreed pricing formulas for 2018 indicate a healthy increase in spreads
- Asian export spreads are usually at cash break-even levels, but these have also increased through 2017
- Domestic spreads tend to be higher, due to tariffs and non-tariff barriers