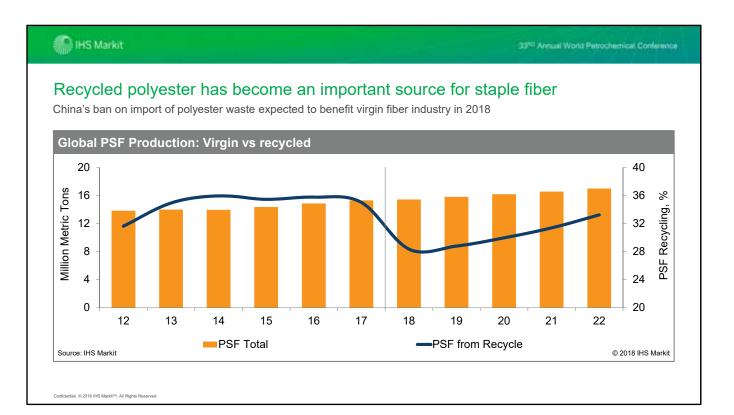

Although bulk of the industry in now in Asia, its integration with other streams like olefins and refining means that any changes in polyester outlook continues to have global ramifications. The global integration is not only on the upstream side, but even in the downstream, PET recycling has now become a globally integrated industry, with China accounting processing almost 75% of global PET waste.

The industry saw sub-par demand growth between 2012 and 2016 leading to the poor margins for a considerable period of time. However, with crude oil prices bottoming out through 2015 and continuing to move up over the last 2 years, the industry is witnessing a strong rebound in demand as well as margins. China's new policy on imports of PET waste has put extra pressure in virgin polyester fibers, but is also expected to put pressure on global recyclers now.

#### Fiber takes lion's share in recycling

- Brand leaders continue to set big recycling goals
- Some legislation also promotes "Bottle to Bottle" recycling
- Costs currently prohibiting big growth in this field
- Recycling back into fibers tends to be most cost effective way to recycle postconsumer waste of polyester