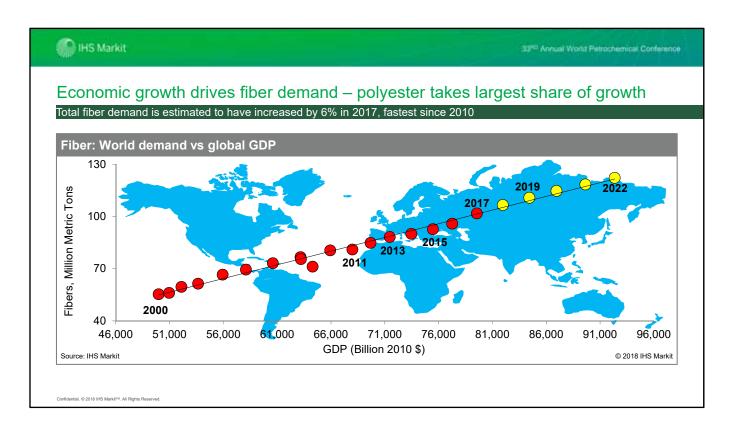

### Polyester fibers demand...heavily skewed towards China

- In 2017, China alone accounts for
  - · 66% of global demand
  - 71% of global production
- up from a 25% share in the year 2000
- In total, Asia accounts for 86% of global demand.
- Lower labor costs initially attracted investments in the textile sector in Asia.
- Fast developing economies, rapid urbanization and strong growth in disposable income is now sustaining the growth in regional textile industry.

# Polyester expected to show strongest growth, others grow moderately