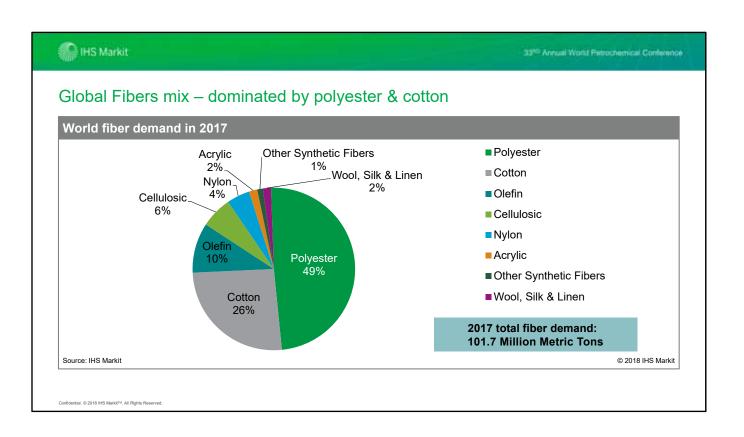

Polyester has today become an inseparable part of our daily lives, across all regions and social strata. China has dominated the growth in this industry in the past 20 years and alone accounts for more than 70% of the global market share. The textile industry is labor intensive and low wages and high productivity attracted invested in China. On the other have, bottle grade PET production costs are more or less same across the world, but the fast demand growth and easy availability of raw materials has helped drive most of the new investments into Asia.

Although bulk of the industry in now in Asia, its integration with other streams like olefins and refining means that any changes in polyester outlook continues to have global ramifications. The global integration is not only on the upstream side, but even in the downstream, PET recycling has now become a globally integrated industry, with China accounting processing almost 75% of global PET waste.