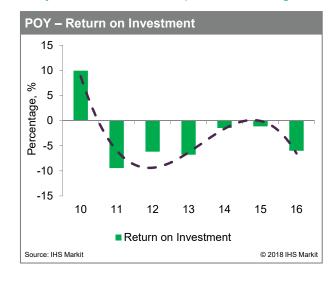

The industry saw sub-par demand growth between 2012 and 2016 leading to the poor margins for a considerable period of time. However, with crude oil prices bottoming out through 2015 and continuing to move up over the last 2 years, the industry is witnessing a strong rebound in demand as well as margins. China's new policy on imports of PET waste has put extra pressure in virgin polyester fibers, but is also expected to put pressure on global recyclers now.

# Polyester has seen anaemic growth rates in past 5 years

#### Questions raised as confidence shaken

- Short-term phenomenon or new trend line?
- · Reasons for slowdown
- Did market overestimate polyester potential?
- Has demand moved back to cotton?

Confidential. © 2018 IHS Markit™. All Rights Reserved.