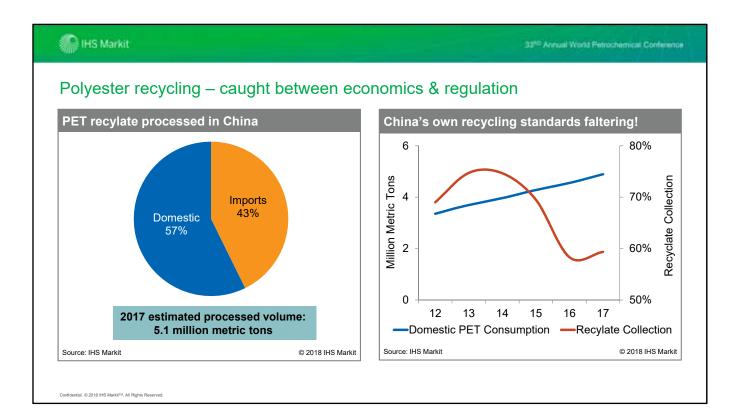

Although bulk of the industry in now in Asia, its integration with other streams like olefins and refining means that any changes in polyester outlook continues to have global ramifications. The global integration is not only on the upstream side, but even in the downstream, PET recycling has now become a globally integrated industry, with China accounting processing almost 75% of global PET waste.

The industry saw sub-par demand growth between 2012 and 2016 leading to the poor margins for a considerable period of time. However, with crude oil prices bottoming out through 2015 and continuing to move up over the last 2 years, the industry is witnessing a strong rebound in demand as well as margins. China's new policy on imports of PET waste has put extra pressure in virgin polyester fibers, but is also expected to put pressure on global recyclers now.