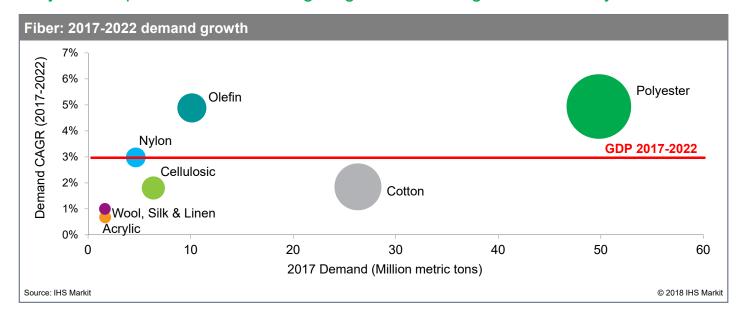

ugh 2017
- Domestic spreads tend to be higher, due to tariffs and non-tariff barriers

















### Polyester fibers demand...heavily skewed towards China



- In 2017, China alone accounts for
  - · 66% of global demand
  - 71% of global production
- up from a 25% share in the year 2000
- In total, Asia accounts for 86% of global demand.
- Lower labor costs initially attracted investments in the textile sector in Asia.
- Fast developing economies, rapid urbanization and strong growth in disposable income is now sustaining the growth in regional textile industry.



X:\GFFR\Charts and Presentations\Polyester Chain\HANDOUTS\Excel & Charts\WorldBook-SDcharts\Current\PTF\_SDgrph18T.xlsb WS: WLD (CC92 to CQ108)





# Polyester expected to show strongest growth, others grow moderately





### Textile industry on the move to lower costs



- Labour, not raw material, accounts for largest costs in a finished garment
- China's labour costs are no longer at lowest levels and continue to increase rapidly
- Downstream industry already started to move to low cost areas
- Will not be surprised to see new polyester investments in under-developed regions

Confidential. © 2018 IHS Markit<sup>TM</sup>. All Rights Reserved.





| IHS Markit Customer Care