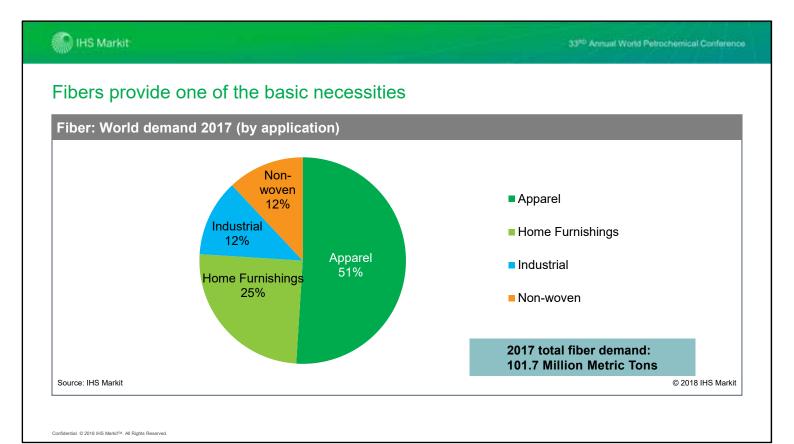

uptcies; operations remain below capacity until today







33<sup>NS</sup> Annual World Petrochemical Conference

#### Asian exporters have benefitted from global supply disruptions

Trade barriers altering trade flows, overall trade volumes still increasing







#### Global supply disruptions have pushed up spreads since late 2017



- European and US spot margins spiked in 2H 2017 as significant capacity outages led to shortages during the peak demand period
- Europe & US markets primarily trade against annual contracts, agreed pricing formulas for 2018 indicate a healthy increase in spreads
- Asian export spreads are usually at cash break-even levels, but these have also increased through 2017
- Domestic spreads tend to be higher, due to tariffs and non-tariff barriers

















### Polyester fibers demand...heavily skewed towards China



- In 2017, China alone accounts for
  - · 66% of global demand
  - 71% of global production
- up from a 25% share in the year 2000
- In total, Asia accounts for 86% of global demand.
- Lower labor costs initially attracted investments in the textile sector in Asia.
- Fast developing economies, rapid urbanization and strong growth in disposable income is now sustaining the growth in regional textile industry.



X:\GFFR\Charts and Presentations\Polyester Chain\HANDOUTS\Excel & Charts\WorldBook-SDcharts\Current\PTF\_SDgrph18T.xlsb WS: WLD (CC92 to CQ108)





# Polyester expected to show strongest growth, others grow moderately





### Textile industry on the move to lower costs



- Labour, not raw material, accounts for lar