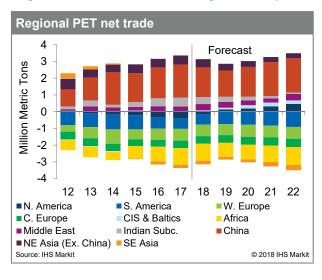

#### ...yet PET remains a widely traded product

- Asia continues to be in surplus, led by continued capacity growth in China
- Latest technology and integration with upstream helped Asian producers remain cost competitive in global surplus market
- Tariff and non-tariff trade barriers most actively used against PET trade in past few years
- Barriers will alter trade flows but not reduce it in long term

#### Asian exporters have benefitted from global supply disruptions

Trade barriers altering trade flows, overall trade volumes still increasing

#### Global supply disruptions have pushed up spreads since late 2017

- European and US spot margins spiked in 2H 2017 as significant capacity outages led to shortages during the peak demand period
- Europe & US markets primarily trade against annual contracts, agreed pricing formulas for 2018 indicate a healthy increase in spreads
- Asian export spreads are usually at cash break-even levels, but these have also increased through 2017
- Domestic spreads tend to be higher, due to tariffs and non-tariff barriers