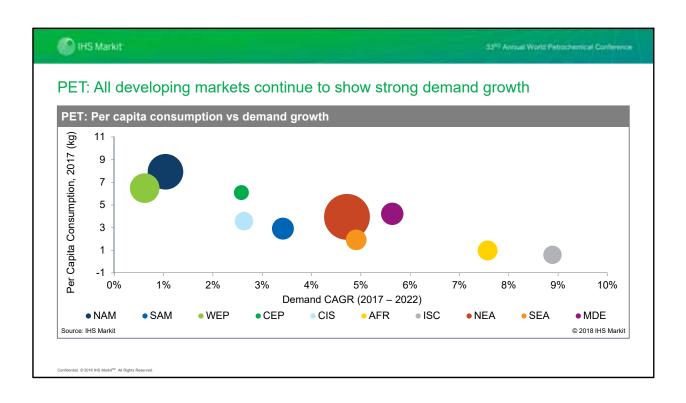

### Polyester fibers demand...heavily skewed towards China

- In 2017, China alone accounts for
  - · 66% of global demand
  - 71% of global production
- up from a 25% share in the year 2000
- In total, Asia accounts for 86% of global demand.
- Lower labor costs initially attracted investments in the textile sector in Asia.
- Fast developing economies, rapid urbanization and strong growth in disposable income is now sustaining the growth in regional textile industry.

# Polyester expected to show strongest growth, others grow moderately