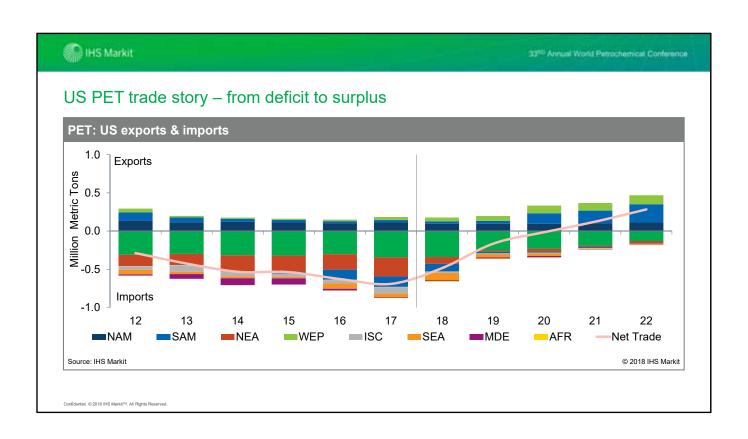

# North America & Europe supply faced disruptions in 2H 2017

Temporary stoppages as 2 largest producers face bankruptcies; operations remain below capacity until today

33<sup>NS</sup> Annual World Petrochemical Conference

#### Asian exporters have benefitted from global supply disruptions

Trade barriers altering trade flows, overall trade volumes still increasing

#### Global supply disruptions have pushed up spreads since late 2017

- European and US spot margins spiked in 2H 2017 as significant capacity outages led to shortages during the peak demand period
- Europe & US markets primarily trade against annual contracts, agreed pricing formulas for 2018 indicate a healthy increase in spreads
- Asian export spreads are usually at cash break-even levels, but these have also increased through 2017
- Domestic spreads tend to be higher, due to tariffs and non-tariff barriers