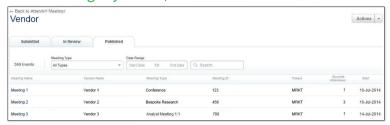

#### View meetings by broker/vendor

Event data is aggregated from sellside brokers to provide a single, clean data source for interaction details. Interaction information captured includes meeting type, description, sector, industry, company, ticker, speakers, attendees, time and location.

#### Meeting details

Access to details such as description, sector, industry, company, ticker, speakers, sales credit, attendees, time, and location.