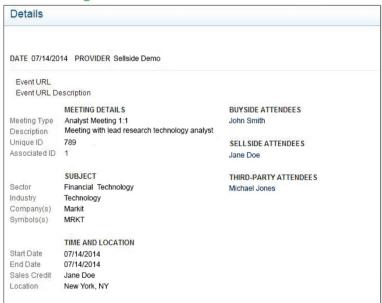

### View meeting details

Event data is aggregated from sellside brokers to provide a single, clean data source for interaction details. Interaction information captured includes meeting type, description, sector, industry, company, ticker, speakers, attendees, time and location.

#### Meeting details

Access to details such as description, sector, industry, company, ticker, speakers, sales credit, attendees, time, and location.