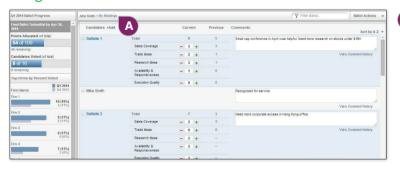

#### Integrated with our Evaluation service

Retrieve your meeting details as you evaluate your brokers.

# Integrated with the Evaluation platform

Review attended meetings within our Evaluation tool to help aid counterparty evaluations.

#### **Event rating**

Ability to rate, comment and/or place a value on the interaction.