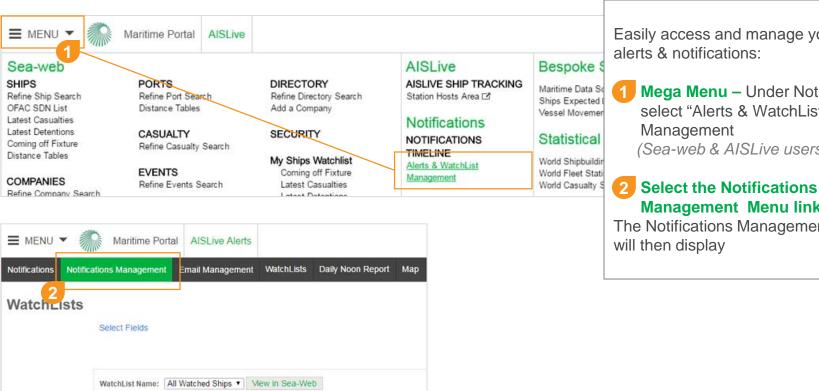

# **Email Management Area - Assessing**

Easily access and manage your email address preferences and schedules for your alerts & notifications:

- 1 Mega Menu Under Notifications select "Alerts & WatchList Management (Sea-web & AISLive users)
- Select the Email Management Menu link The Email
  Management area will then display

# **Notifications Management - Assessing**

ETA

28 Mar 2017 at 20:00

MMSI

Ship Name

DOVER SEAWAYS

Easily access and manage your

- Mega Menu Under Notifications select "Alerts & WatchList (Sea-web & AISLive users)
- Management Menu link -The Notifications Management area