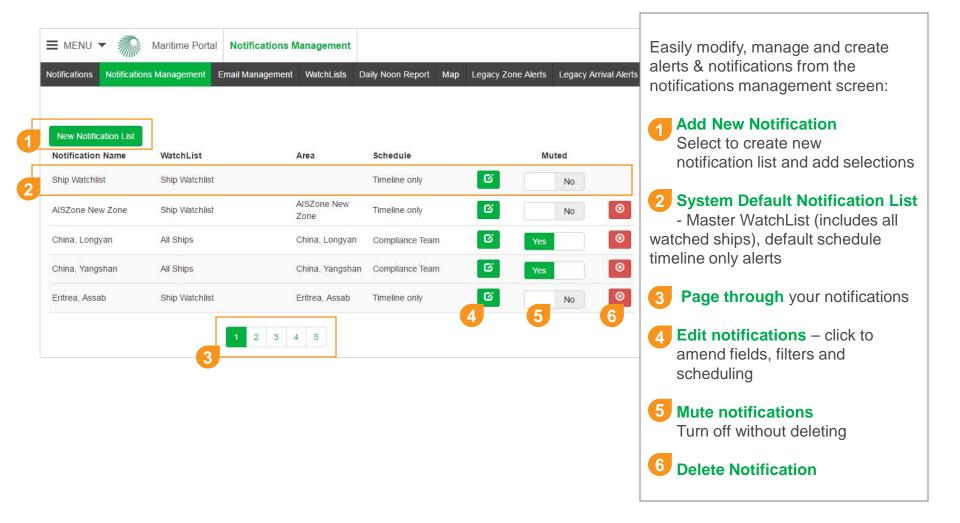

# Notifications Management Screen

### Creating New Notifications (slide 1 of 3)

- 2. WatchLists select Ship WatchList WatchLists you have set up
- 3. Zones add custom zones or select pre-defined port zones
- 4. Schedule select schedule
- 5. Select notify on zone/port entry
- 6. Select notify on zone/port exit
- 7. Option to Mute notification options
- Click tab to select data alert

# Creating New Notifications (slide 2 of 3)

Select your data fields to be alerted on change

### 1 Fields Tab

- Selected Fields are displayed under the "Selected Fields" column
- To de-select simply click on a field this remove to column "Fields for selection"
- 3. The selection of fields available will vary depending on Sea-web/AISLive subscription
- 4. Page through to view available filelds
- 2 Filters Tab –
  Next click Fields to select data alert fields, see next slide...

# Creating New Notifications (slide 3 of 3)