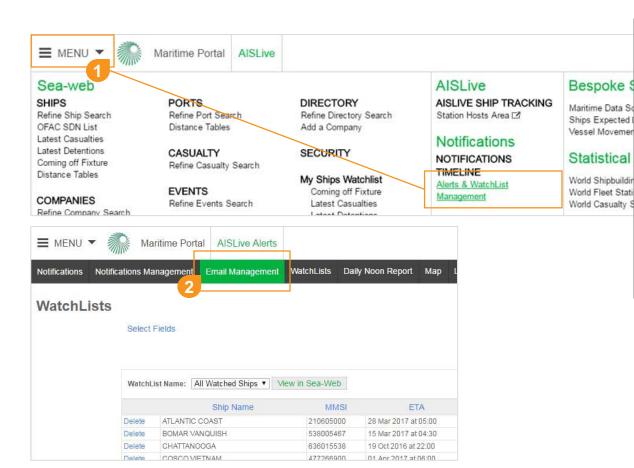

# **Email Management Area - Assessing**

Easily access and manage your email address preferences and schedules for your alerts & notifications:

- 1 Mega Menu Under Notifications select "Alerts & WatchList Management (Sea-web & AISLive users)
- Select the Email Management Menu link The Email
  Management area will then display

# Sea-web WatchLists – Watch a Company

# Sea-web WatchLists – Add a Companies Fleet to a WatchList