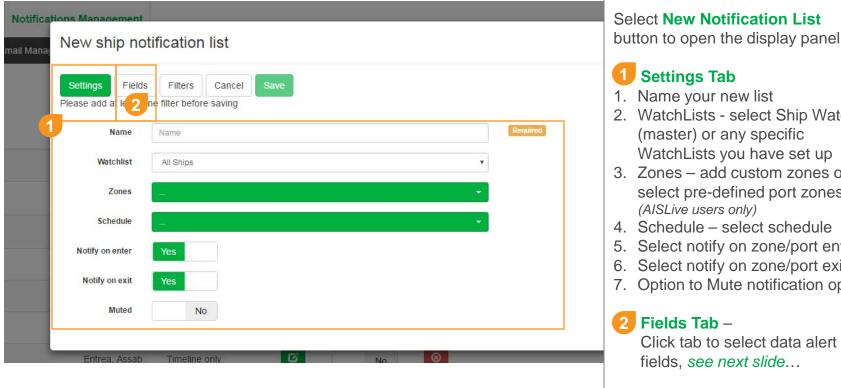

### Creating New Notifications (slide 1 of 3)

- 2. WatchLists select Ship WatchList WatchLists you have set up
- 3. Zones add custom zones or select pre-defined port zones
- 4. Schedule select schedule
- 5. Select notify on zone/port entry
- 6. Select notify on zone/port exit
- 7. Option to Mute notification options
- Click tab to select data alert