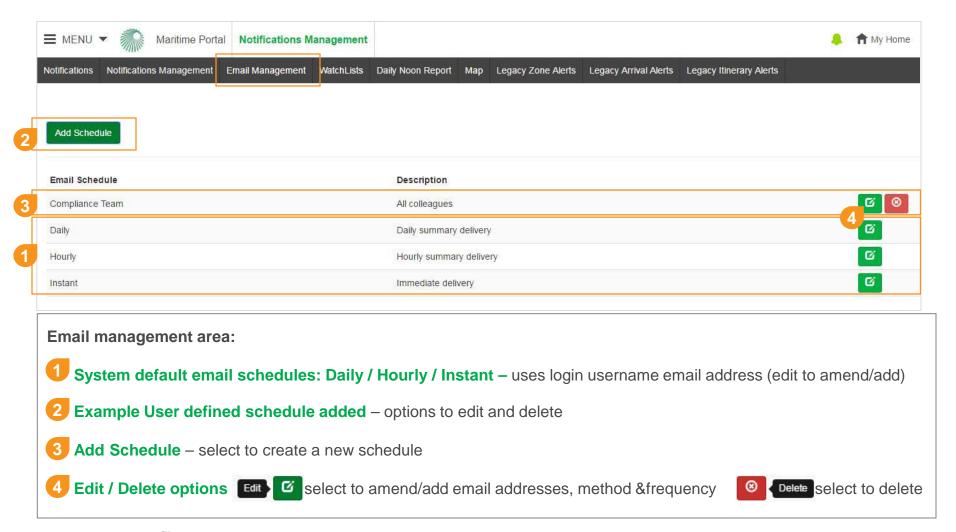

# SCHEDULE - Email Management Area

Manage your email schedules and address preferences for all your email alerts

# **Email Management Overview**

# **Email Management Area - Assessing**

Easily access and manage your email address preferences and schedules for your alerts & notifications:

- 1 Mega Menu Under Notifications select "Alerts & WatchList Management (Sea-web & AISLive users)
- Select the Email Management Menu link The Email
  Management area will then display

# **Email Scheduling Preferences**

### Add Schedule / Edit Schedule to Meet your Workflow Needs

#### **EDIT Schedule:**

Click on an edit icon to edit/amend an existing : Fdit 7 The edit schedule screen win display for you to update required fields.

#### Add New Schedule:

Click Add Schedule button. The new schedule screen will display for you to add your schedule information

- Name new schedule
- 2 Add a description
- 3 Add email addresses, to add multiple emails use the comma or semicolon (no spaces) between addresses
- Add method toggle control to display scheduled or instant option
  - Send email every, select option
- Do not disturb toggle to Yes to choose between hours (UK time zone)
- Save new schedule