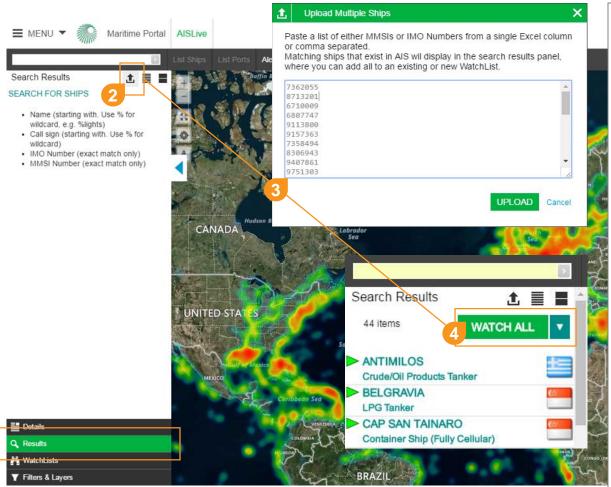

### AISLive WatchLists – Add Multiple Ships to a WatchList

Use the new bulk upload feature to quickly load a multiple list of ships...

- 1 Select Results tab
  within the AISLive map area
- 2 Select the UPLOAD icon
- 3 Upload copy and paste a list of either MMSI or IMO numbers from a single excel column or comma separated and click UPLOAD to return matching ships that exist in AIS in search results panel
- Watch all simply click the WATCH ALL button to add to your master list or use the drop down to add to an existing or create a new list

You will now start to receive automatic alerts for these ships for key ship changes on the notification timeline