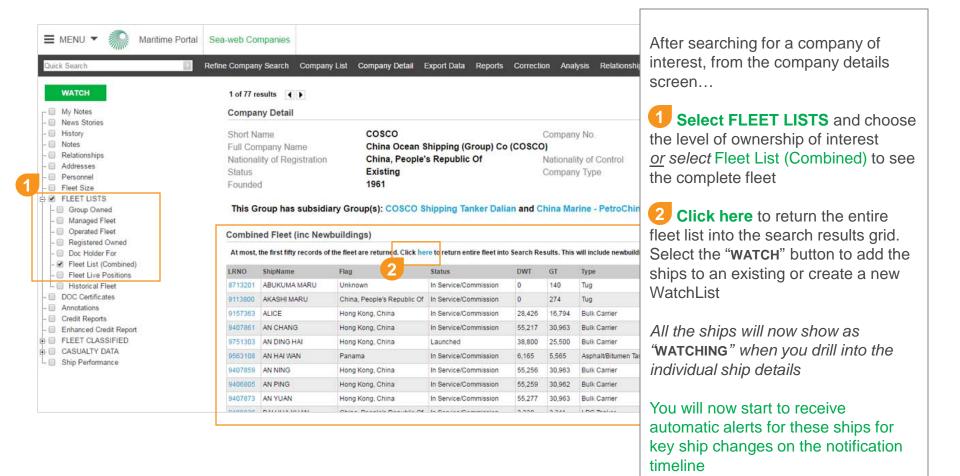

### Sea-web WatchLists – Add a Ship to a WatchList

Searching for a ship of interest then from the ship details screen simply...

Add to your master WatchList
Simply click the WATCH button to add
the list of ships to your master
WatchList (default). Once selected
the button will change to "watching":

WATCHING ▼

Or add to a new or existing
WatchList - simply click the
downward arrow to add the list of
ships to an existing WatchList or
create a new WatchList

All the ships will now show as "WATCHING" when you drill into the individual ship details

You will now start to receive automatic alerts for this ship for key ship changes on the notification timeline