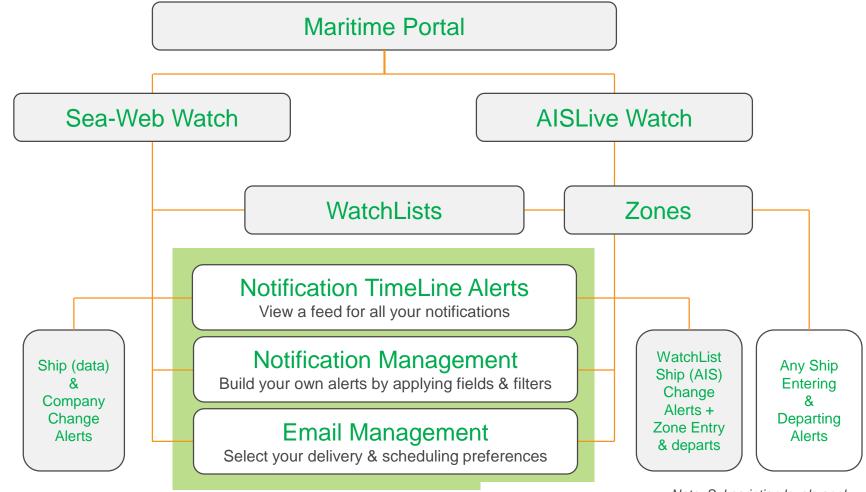

### Maritime Portal – Watch System Workflow

Follow the workflow to set up WatchLists and apply filters for alerts & notifications

Automated notifications system – let us do the work for you...

Step 1

Step 2

Step 3

Step 4

Step 5

Step 6

### **WATCH**

Add ship(s) of interest to a new/existing WatchList via Sea-web or AISLive area

#### **CREATE**

Create a zone(s) – using AIS polygon or circle zone tools for your specific areas of interest or select from a pre-defined list of global ports (AISLive Subscriber Area)

### **SCHEDULE**

Use the Email
Management
area within the
notifications area
to select your
email alert
preferences
(recipient address)
and schedules
(instant, hourly
or daily)

### **MANAGE**

Manage your notifications and alerts via the notifications area to create bespoke alerts by applying filters and fields of interest for your WatchLists, Zones and select required email schedule or use the system default settings

### **MONITOR**

View a feed of all/selected alerts via the Notification Timeline.
An alert icon appears within the system notifying you that you have new notifications to view

#### **RECEIVE**

Sit back, relax and wait for your automated notifications via email that identify key changes to a ship, area or company

# WATCH

Watch ships, areas and companies with comprehensive alerting and notifications capabilities