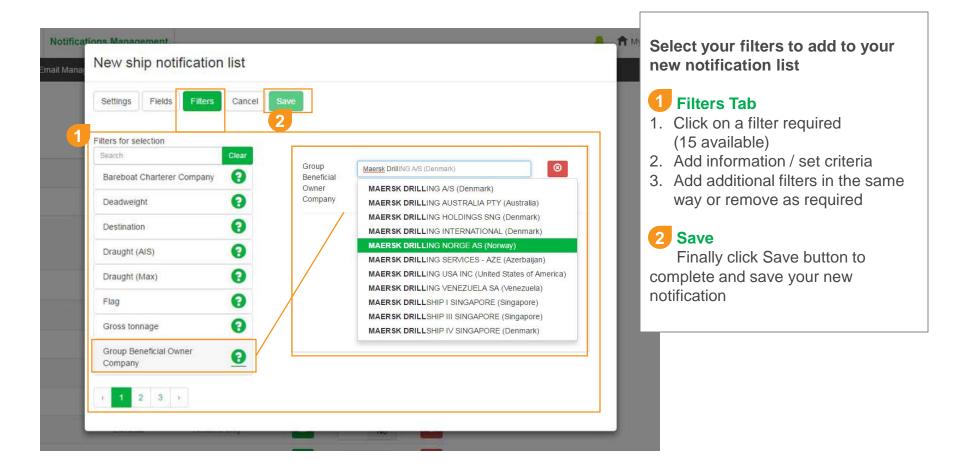

chLists you have set up
- 3. Zones add custom zones or select pre-defined port zones
- 4. Schedule select schedule
- 5. Select notify on zone/port entry
- 6. Select notify on zone/port exit
- 7. Option to Mute notification options
- Click tab to select data alert



# Creating New Notifications (slide 2 of 3)



Select your data fields to be alerted on change

### 1 Fields Tab

- Selected Fields are displayed under the "Selected Fields" column
- To de-select simply click on a field this remove to column "Fields for selection"
- 3. The selection of fields available will vary depending on Sea-web/AISLive subscription
- 4. Page through to view available filelds
- 2 Filters Tab –
  Next click Fields to select data alert fields, see next slide...



# Creating New Notifications (slide 3 of 3)





# **MONITOR - Notifications TimeLine**

TimeLine overview and features



### **Timeline Overview**

### Quickly access and filter a feed of all your system notifications

- The Notification Timeline is a "Twitter" style message feed
- The capability enables you to quickly see real time notifications for key changes to ships.
- The Timeline displays notifications detailing ship changes for ALL ships in your WatchLists.
- When you start to watch a ship(s) you will automatically receive system alerts for ALL the ship related change alerts on the Notification Timeline
- Changes to notifications can be made in the Notification Management area
- When you have new notifications you will see an alert icon appear in the top menu bar,
   click the icon to go to your Timeline





# Accessing Yo