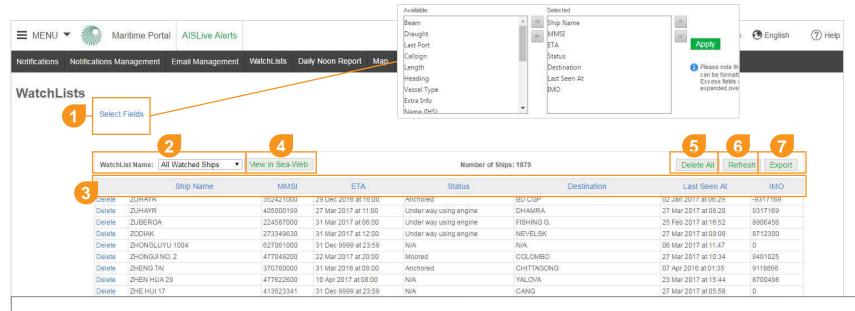

#### From the WatchLists area you can:

- 1 Select Fields to display in your WatchList grid view (max 12 fields)
- 2 Filter by WatchList name

5 Delete All ships in selected list, or Delete individual ships

3 Sort the data by field name

- 6 Refresh WatchList data in real-time
- 4 View in Sea-web ships in list
- **Export** data for fields and WatchList selected to Excel for further analysis