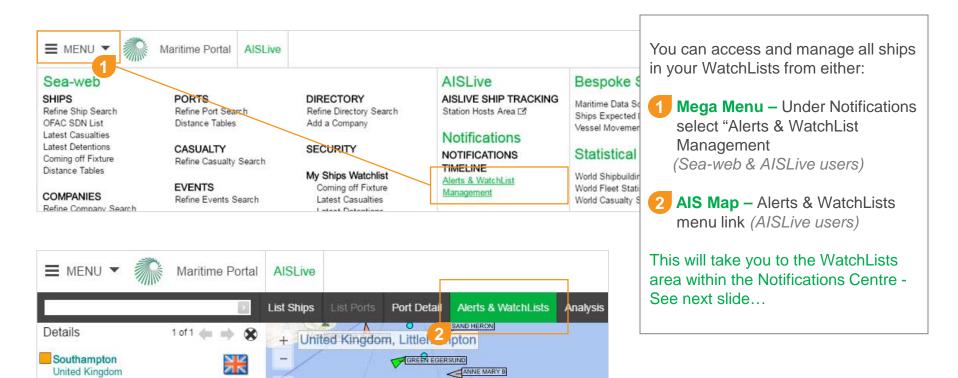

# **Email Management Area - Assessing**

Easily access and manage your email address preferences and schedules for your alerts & notifications:

- 1 Mega Menu Under Notifications select "Alerts & WatchList Management (Sea-web & AISLive users)
- Select the Email Management Menu link The Email
  Management area will then display

# **Notifications Management - Assessing**

ETA

28 Mar 2017 at 20:00

MMSI

Ship Name

DOVER SEAWAYS

Easily access and manage your

- Mega Menu Under Notifications select "Alerts & WatchList (Sea-web & AISLive users)
- Management Menu link -The Notifications Management area