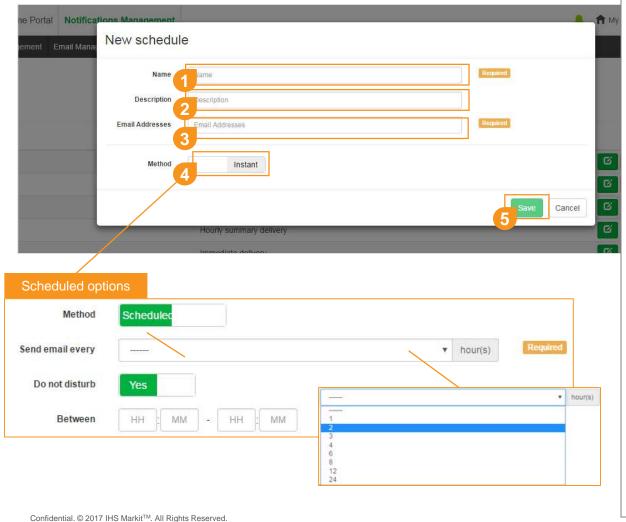

#### Add New Schedule:

Click Add Schedule button. The new schedule screen will display for you to add your schedule information

- Name new schedule
- 2 Add a description
- 3 Add email addresses, to add multiple emails use the comma or semicolon (no spaces) between addresses
- Add method toggle control to display scheduled or instant option
  - Send email every, select option
- Do not disturb toggle to Yes to choose between hours (UK time zone)
- Save new schedule