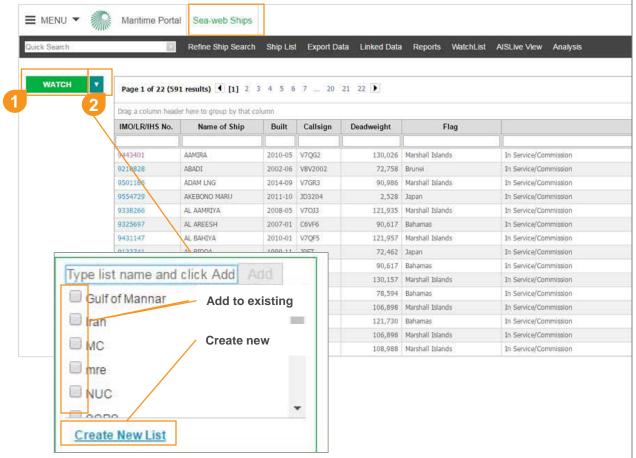

### Sea-web WatchLists – Add Multiple Ships to a WatchList

After searching for ships of interest, from the ships results grid you can...

Add to your master WatchList simply click the WATCH button to add the list of ships to your master WatchList (default). Once selected the button will change to "watching":

WATCHING ▼

Or add to a new or existing
WatchList - simply click the
downward arrow to add the list of
ships to an existing WatchList or
create a new WatchList

All the ships will now show as "WATCHING" when you drill into the individual ship details

You will now start to receive automatic alerts for these ships for key ship changes on the notification time line