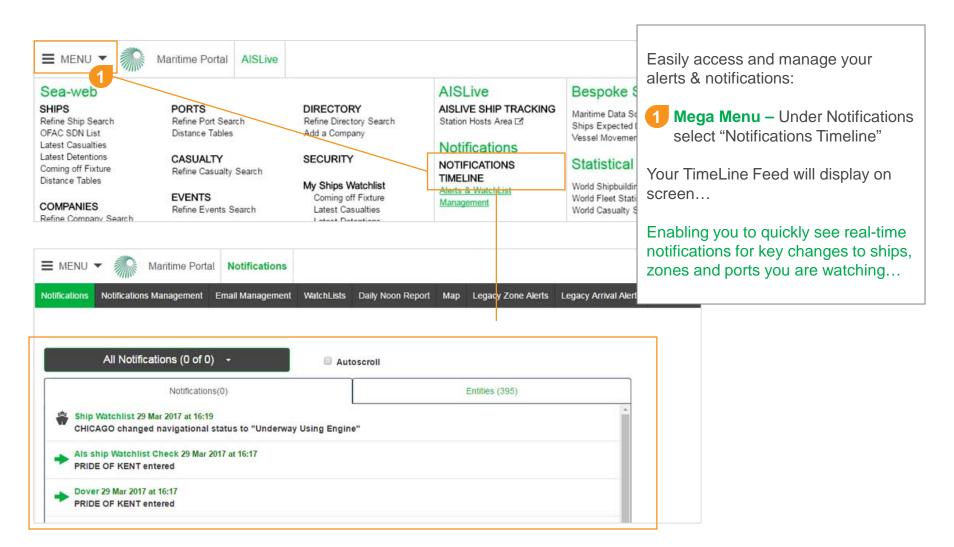

# Accessing Your Sea-web/AIS Timeline

### TimeLine Features

### Quickly access and filter a feed of all your system notifications

- The Notification Timeline is a "Twitter" style message feed
- The capability enables you to quickly see real time notifications for key changes to ships.
- The Timeline displays notifications detailing ship changes for ALL ships in your WatchLists.
- When you start to watch a ship(s) you will automatically receive system alerts for ALL the ship related change alerts on the Notification Timeline
- Changes to notifications can be made in the Notification Management area
- When you have new notifications you will see an alert icon appear in the top menu bar,
   click the icon to go to your Timeline