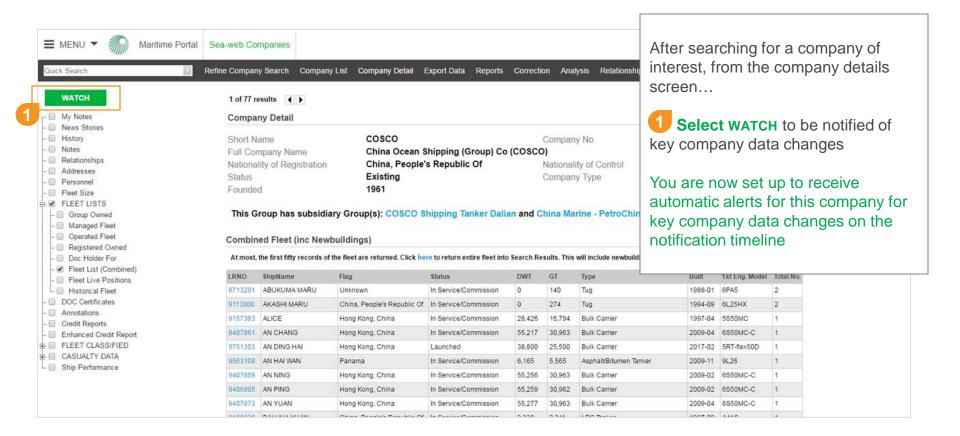

# Sea-web WatchLists – Watch a Company

# Sea-web WatchLists – Add a Companies Fleet to a WatchList