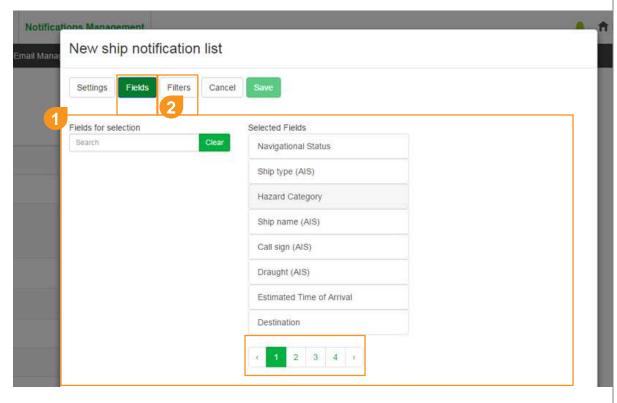

# Creating New Notifications (slide 2 of 3)

Select your data fields to be alerted on change

### 1 Fields Tab

- Selected Fields are displayed under the "Selected Fields" column
- To de-select simply click on a field this remove to column "Fields for selection"
- 3. The selection of fields available will vary depending on Sea-web/AISLive subscription
- 4. Page through to view available filelds
- 2 Filters Tab –
  Next click Fields to select data alert fields, see next slide...