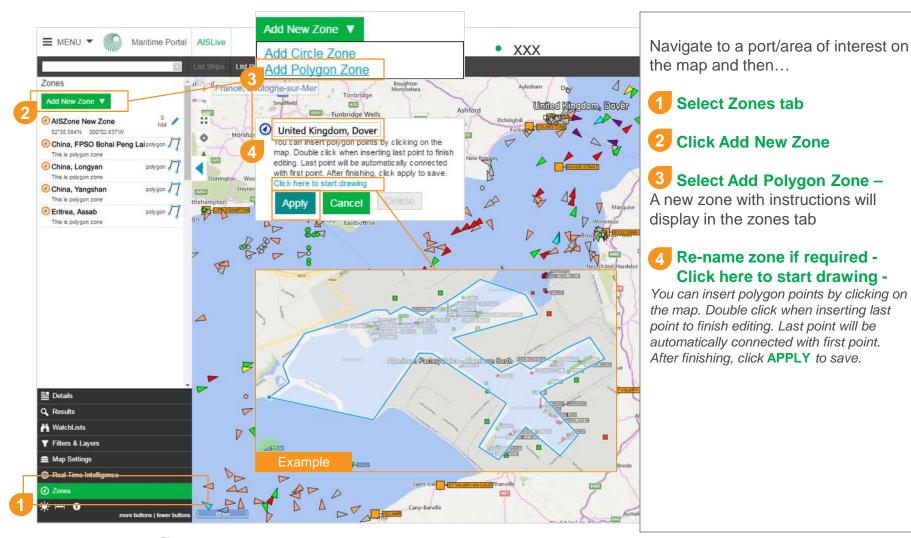

# **CREATE - AISLive Zones**

Detailing updates to AIS zones including polygonal zone creation with additional alerting and filtering capabilities

# AISLive Zones – Setting up Polygonal Zones

#### **CREATE**

Create a zone(s) – using AIS polygon or circle zone tools for your specific areas of interest or select from a pre-defined list of global ports (AISLive Subscriber Area)