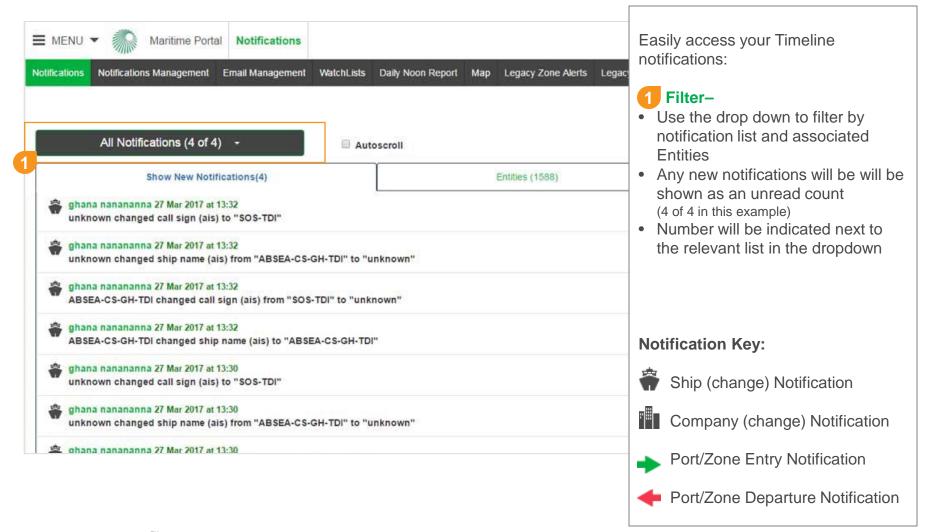

### TimeLine Features

### Quickly access and filter a feed of all your system notifications

- The Notification Timeline is a "Twitter" style message feed
- The capability enables you to quickly see real time notifications for key changes to ships.
- The Timeline displays notifications detailing ship changes for ALL ships in your WatchLists.
- When you start to watch a ship(s) you will automatically receive system alerts for ALL the ship related change alerts on the Notification Timeline
- Changes to notifications can be made in the Notification Management area
- When you have new notifications you will see an alert icon appear in the top menu bar,
   click the icon to go to your Timeline