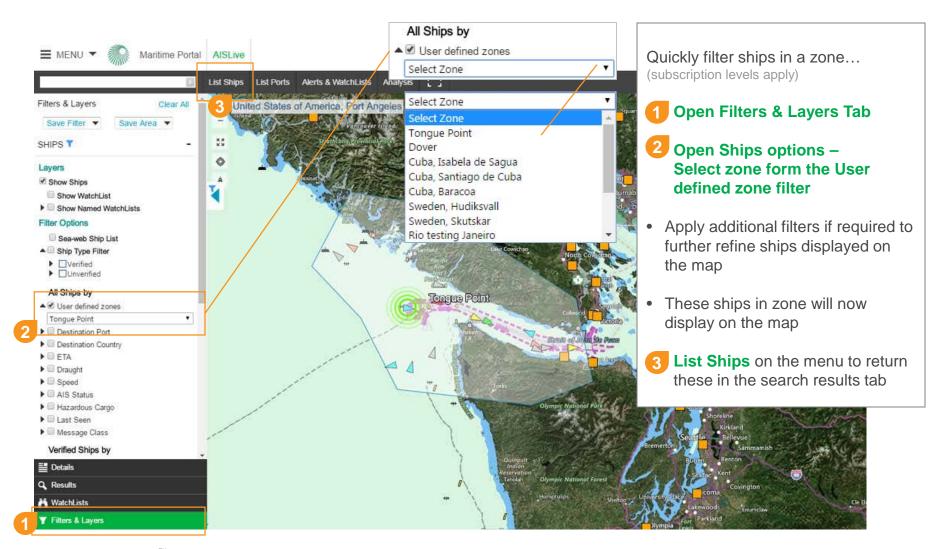

### AISLive Zones – Ships in Zones Filter

#### **CUSTOM ZONE ALERTING:**

- TimeLine Zone Notifications
   By default your Timeline will automatically alert you of ships in your WatchList entering and departing a new custom zone(s) you have created
- Ships Entering/Departing Custom Zones WatchLists:

By default you will start to see alerts are <u>automatically</u> triggered for all ships in your WatchLists entering and departing a zone **Any Ship:** 

Alerts (Timeline & Email) can be added Zone alerts can be for WatchLists ships or **ANY** ship entering/departing