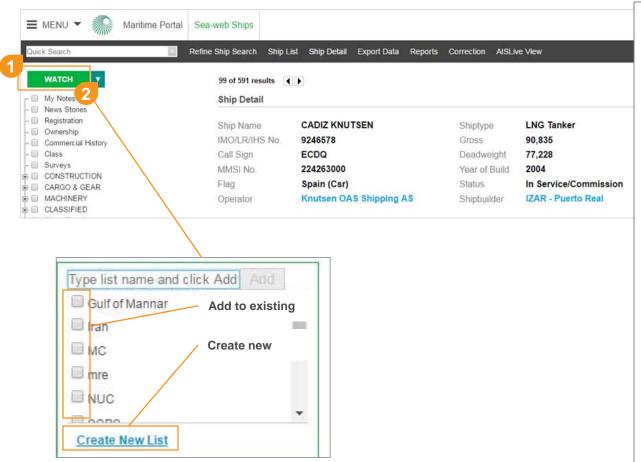

### Sea-web WatchLists – Add a Ship to a WatchList

Searching for a ship of interest then from the ship details screen simply...

Add to your master WatchList
Simply click the WATCH button to add
the list of ships to your master
WatchList (default). Once selected
the button will change to "watching":

WATCHING ▼

Or add to a new or existing
WatchList - simply click the
downward arrow to add the list of
ships to an existing WatchList or
create a new WatchList

All the ships will now show as "WATCHING" when you drill into the individual ship details

You will now start to receive automatic alerts for this ship for key ship changes on the notification timeline