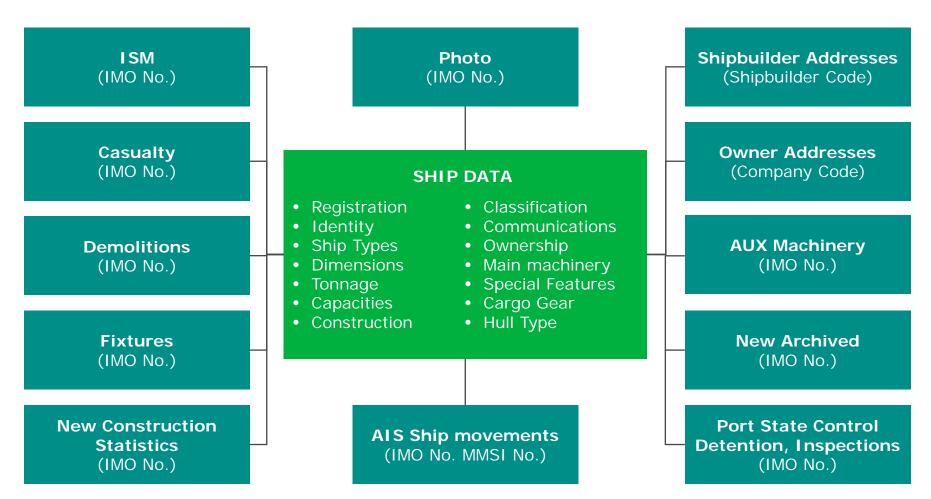

## **Ships Database**

#### SHIPS (CORE)

Over 240,000+ ships >100 GT with full characteristics with over 600+ fields of data

#### SHIPS (NON-CORE)

Over 118,000 vessels with details across 60 core fields. Data fields include: Name, Owner, Nationality, Gross Tons, Dwt, YOB, dimensions, Hull Material, Shiptype