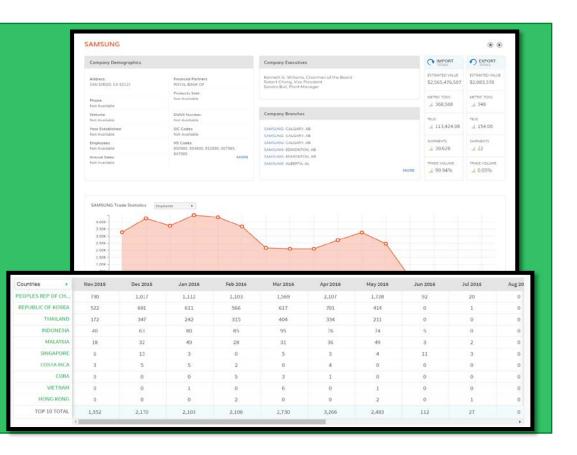

Do you know, and how easy is it to access detailed shipment information?

|                                                                                                                                                                                                                                                                                                                                                                                                                                                                                                                                                                                                                                                                                                                                                                                                                                                                                                                                                                                                                                                                                                                                                                                                                                                                                                                                                                                                                                                                                                                                                                                                                                                                                                                                                                                                                                                                                                                                                                                                                                                                                                                                                                                                                                                                                                                                                                                                                                         |         |                         |                 | IL VANGOS DEP                                                                                                                                                                                                                                                                                                                                                                                                                                                                                                                                                                                                                                                                                                                                                                                                                                                                                                                                                                                                                                                                                                                                                                                                                                                                                                                                                                                                                                                                                                                                                                                                                                                                                                                                                                                                                                                                                                                                                                                                                                                                                                                  |            |                        | DEPARTURE DATE Page 4 of 4          |                                                   |                                       | CARGO MANIFEST |                 |
|-----------------------------------------------------------------------------------------------------------------------------------------------------------------------------------------------------------------------------------------------------------------------------------------------------------------------------------------------------------------------------------------------------------------------------------------------------------------------------------------------------------------------------------------------------------------------------------------------------------------------------------------------------------------------------------------------------------------------------------------------------------------------------------------------------------------------------------------------------------------------------------------------------------------------------------------------------------------------------------------------------------------------------------------------------------------------------------------------------------------------------------------------------------------------------------------------------------------------------------------------------------------------------------------------------------------------------------------------------------------------------------------------------------------------------------------------------------------------------------------------------------------------------------------------------------------------------------------------------------------------------------------------------------------------------------------------------------------------------------------------------------------------------------------------------------------------------------------------------------------------------------------------------------------------------------------------------------------------------------------------------------------------------------------------------------------------------------------------------------------------------------------------------------------------------------------------------------------------------------------------------------------------------------------------------------------------------------------------------------------------------------------------------------------------------------------|---------|-------------------------|-----------------|--------------------------------------------------------------------------------------------------------------------------------------------------------------------------------------------------------------------------------------------------------------------------------------------------------------------------------------------------------------------------------------------------------------------------------------------------------------------------------------------------------------------------------------------------------------------------------------------------------------------------------------------------------------------------------------------------------------------------------------------------------------------------------------------------------------------------------------------------------------------------------------------------------------------------------------------------------------------------------------------------------------------------------------------------------------------------------------------------------------------------------------------------------------------------------------------------------------------------------------------------------------------------------------------------------------------------------------------------------------------------------------------------------------------------------------------------------------------------------------------------------------------------------------------------------------------------------------------------------------------------------------------------------------------------------------------------------------------------------------------------------------------------------------------------------------------------------------------------------------------------------------------------------------------------------------------------------------------------------------------------------------------------------------------------------------------------------------------------------------------------------|------------|------------------------|-------------------------------------|---------------------------------------------------|---------------------------------------|----------------|-----------------|
|                                                                                                                                                                                                                                                                                                                                                                                                                                                                                                                                                                                                                                                                                                                                                                                                                                                                                                                                                                                                                                                                                                                                                                                                                                                                                                                                                                                                                                                                                                                                                                                                                                                                                                                                                                                                                                                                                                                                                                                                                                                                                                                                                                                                                                                                                                                                                                                                                                         |         |                         |                 | ANI, BINDARSE (9792) 4335                                                                                                                                                                                                                                                                                                                                                                                                                                                                                                                                                                                                                                                                                                                                                                                                                                                                                                                                                                                                                                                                                                                                                                                                                                                                                                                                                                                                                                                                                                                                                                                                                                                                                                                                                                                                                                                                                                                                                                                                                                                                                                      |            |                        |                                     | Date of Seiling from Port of Lood:<br>15 Jun 2015 |                                       |                |                 |
|                                                                                                                                                                                                                                                                                                                                                                                                                                                                                                                                                                                                                                                                                                                                                                                                                                                                                                                                                                                                                                                                                                                                                                                                                                                                                                                                                                                                                                                                                                                                                                                                                                                                                                                                                                                                                                                                                                                                                                                                                                                                                                                                                                                                                                                                                                                                                                                                                                         | Liberia |                         |                 | E OF RECEIPT In. PORT OF SI<br>DISCLASSIFICATION                                                                                                                                                                                                                                                                                                                                                                                                                                                                                                                                                                                                                                                                                                                                                                                                                                                                                                                                                                                                                                                                                                                                                                                                                                                                                                                                                                                                                                                                                                                                                                                                                                                                                                                                                                                                                                                                                                                                                                                                                                                                               |            |                        |                                     | FOALDSTRAKE FOALDSTRAKE (An expected in U.S.      |                                       |                | Tal-Account.    |
| SCHEVALORISE(OF) BUILD COMMAN                                                                                                                                                                                                                                                                                                                                                                                                                                                                                                                                                                                                                                                                                                                                                                                                                                                                                                                                                                                                                                                                                                                                                                                                                                                                                                                                                                                                                                                                                                                                                                                                                                                                                                                                                                                                                                                                                                                                                                                                                                                                                                                                                                                                                                                                                                                                                                                                           |         |                         | CONTRACTOR SEC. | TADRES (AND TEXA. 1- HANDES (AND TADRES (AND TEXA. (AND |            | SERVE OF PACIFICATION. | Coloreda Coloreda<br>S.A. Chi. Col. | - Marinder                                        | THEN COLUMN FOR U.S. CUNTONS USE ONLY |                |                 |
| SE<br>ANACALPOLA DICC<br>Bradia CASTER.<br>GI E Gamel Area<br>Sen Francis CA 94000<br>Sen Francis CA 94000<br>S |         | 365CUPT206<br>14-373%/9 | ,               | CIC CEDITIONS THE Wester 32761                                                                                                                                                                                                                                                                                                                                                                                                                                                                                                                                                                                                                                                                                                                                                                                                                                                                                                                                                                                                                                                                                                                                                                                                                                                                                                                                                                                                                                                                                                                                                                                                                                                                                                                                                                                                                                                                                                                                                                                                                                                                                                 | e.         | MOARD DATE             | NARD AS                             | HER BELOW ON                                      | 2771,000ags.<br>6000-00 Brs.          | 2000 m. n.     | EXPRESS RELEASE |
| CO. AND ALL PROGRAM WORKED. TRANSPORT WAS TRANSPORT                                                                                                                                                                                                                                                                                                                                                                                                                                                                                                                                                                                                                                                                                                                                                                                                                                                                                                                                                                                                                                                                                                                                                                                                                                                                                                                                                                                                                                                                                                                                                                                                                                                                                                                                                                                                                                                                                                                                                                                                                                                                                                                                                                                                             |         |                         |                 |                                                                                                                                                                                                                                                                                                                                                                                                                                                                                                                                                                                                                                                                                                                                                                                                                                                                                                                                                                                                                                                                                                                                                                                                                                                                                                                                                                                                                                                                                                                                                                                                                                                                                                                                                                                                                                                                                                                                                                                                                                                                                                                                | NEEDS ACCO | REMOVER WITH I         | A LAW I                             | 2F 285 VA                                         | 1,7% H kg.                            | 20.00 m.       |                 |