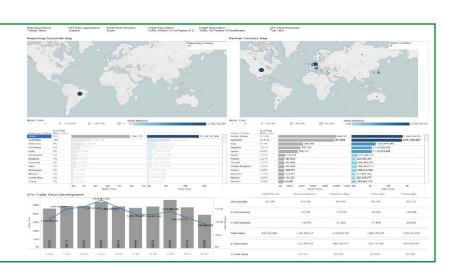

#### **Global Trade Atlas:**

The Global Trade Atlas (GTA) compiles official import and export statistics from sources around the world into a comprehensive database of merchandise trade.

This market-leading solution provides a global view of trade in every commodity at the most detailed level of harmonized code. GTA provides insight into trade and the movement of goods worldwide, putting the interests of governments and businesses into a full global context.

#### **GTA**

Official import and export statistics. Monthly data is available for more than 85 of the world's largest economies, and more than 200 countries have annual coverage.