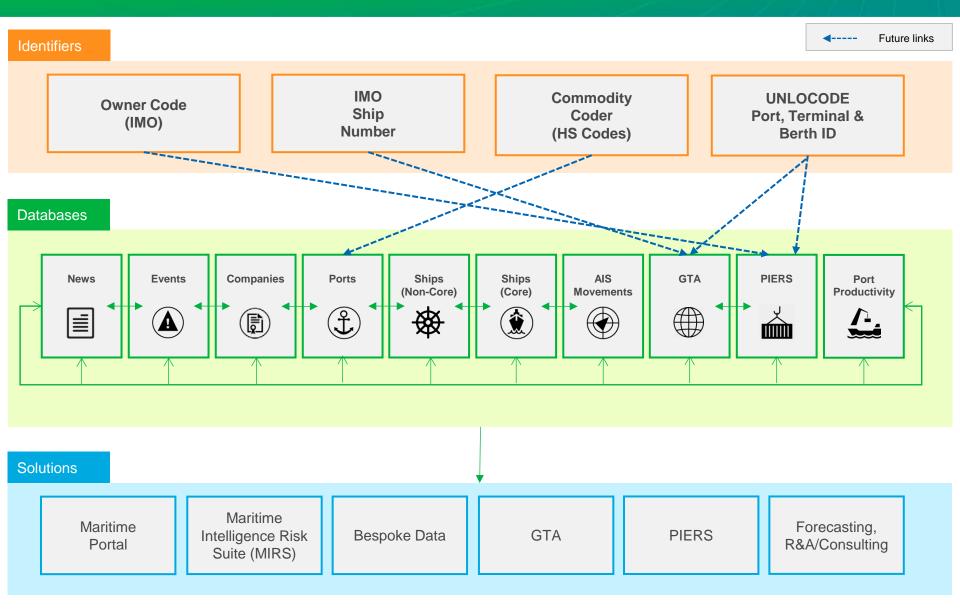

#### Maritime & Trade Databases - Content

#### Maritime & Trade Solutions - Current Data Availability