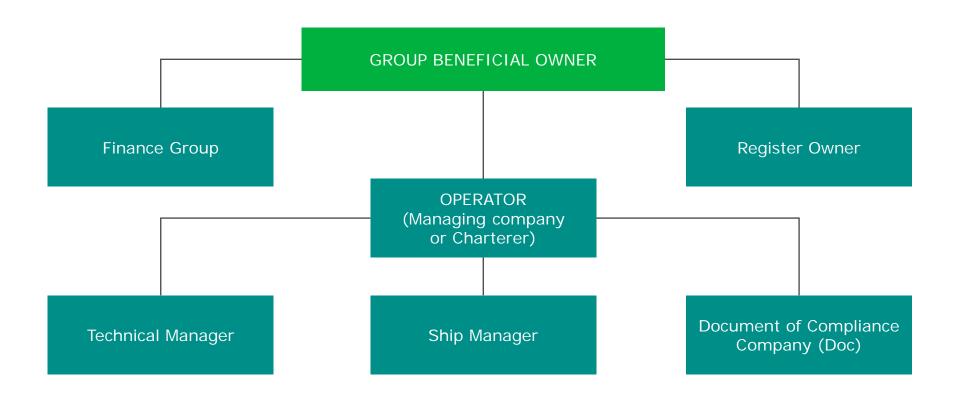

e of merchandise trade.

This market-leading solution provides a global view of trade in every commodity at the most detailed level of harmonized code. GTA provides insight into trade and the movement of goods worldwide, putting the interests of governments and businesses into a full global context.

### **PIERS Trade Data:**

PIERS is the most comprehensive source of US waterborne bills of lading.

We process over 20,000,000 bills of lading using our proprietary 6-step process to convert raw data into solutions that deliver decision ready intelligence. Complementing our unrivalled U.S. trade intelligence, our international trade data provides import and export transactions in 14 international markets.



### Maritime Databases





## **Ships Database**





## Seven Levels of Ownership













#### Maritime & Trade Databases - Content

#### **NEWS**

News Archive Service with 20+ years

#### **EVENTS**

Ship casualty, piracy and pollution events

#### **COMPANIES**

Company Profiles, Maritime Companies Personnel, Products, Repairers & Dry Docks, Safety equipment

#### **PORTS**

Ports, berths and terminal database covering over 15.500+ facilities around the world

#### SHIPS (CORE)

Over 240,000+ ships >100 GT with full characteristics with over 600+ fields of data

#### SHIPS (NON-CORE)

Over 118,000 vessels with details across 60 core fields. Data fields include: Name, Owner, Nationality, Gross Tons, Dwt, YOB, dimensions, Hull Material, Shiptype

#### AIS Movements

Terrestrial AIS Positions, Satellite AIS Positions

#### **GTA**

Official import and export statist