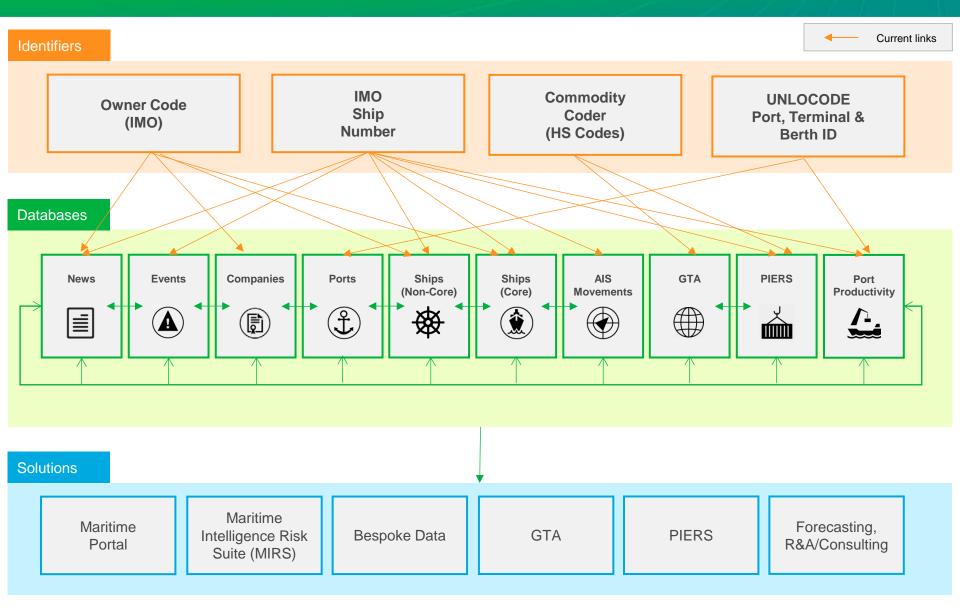

#### Maritime & Trade Databases - Content

#### **NEWS**

News Archive Service with 20+ years

#### **EVENTS**

Ship casualty, piracy and pollution events

#### **COMPANIES**

Company Profiles, Maritime Companies Personnel, Products, Repairers & Dry Docks, Safety equipment

#### **PORTS**

Ports, berths and terminal database covering over 15.500+ facilities around the world

#### SHIPS (CORE)

Over 240,000+ ships >100 GT with full characteristics with over 600+ fields of data

#### SHIPS (NON-CORE)

Over 118,000 vessels with details across 60 core fields. Data fields include: Name, Owner, Nationality, Gross Tons, Dwt, YOB, dimensions, Hull Material, Shiptype

#### AIS Movements

Terrestrial AIS Positions, Satellite AIS Positions

#### **GTA**

Official import and export statistics. Monthly data is available for more than 85 of the world's largest economies, and more than 200 countries have annual coverage.

#### **PIERS**

100% coverage of U.S. imports and exports. international trade data in 14 international markets and statistical trade data for over 80 countries.

#### PORT PRODUCTIVITY

13 of the world's largest 20 (by operated capacity) Lines participate and have access to unique and powerful benchmarks.

#### Maritime & Trade Solutions - Current Data Availability