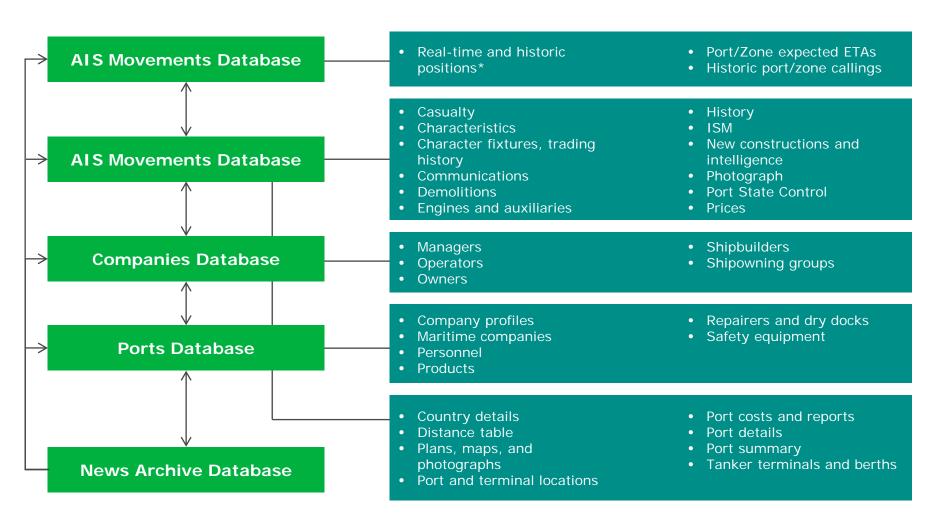

#### Maritime & Trade Databases - Content

#### **NEWS**

News Archive Service with 20+ years

#### **EVENTS**

Ship casualty, piracy and pollution events

#### **COMPANIES**

Company Profiles, Maritime Companies Personnel, Products, Repairers & Dry Docks, Safety equipment

#### **PORTS**

Ports, berths and terminal database covering over 15.500+ facilities around the world

#### SHIPS (CORE)

Over 240,000+ ships >100 GT with full characteristics with over 600+ fields of data

#### SHIPS (NON-CORE)

Over 118,000 vessels with details across 60 core fields. Data fields include: Name, Owner, Nationality, Gross Tons, Dwt, YOB, dimensions, Hull Material, Shiptype

#### AIS Movements

Terrestrial AIS Positions, Satellite AIS Positions

#### **GTA**

Official import and export statistics. Monthly data is available for more than 85 of the world's largest economies, and more than 200 countries have annual coverage.

#### **PIERS**

100% coverage of U.S. imports and exports. international trade data in 14 international markets and statistical trade data for over 80 countries.

#### PORT PRODUCTIVITY

13 of the world's largest 20 (by operated capacity) Lines participate and have access to unique and powerful benchmarks.