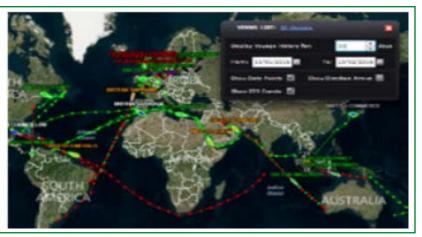

How are you tracking vessel movements to understand and forecast commodity types and volumes?

#### AIS Movements

Terrestrial AIS Positions, Satellite AIS Positions