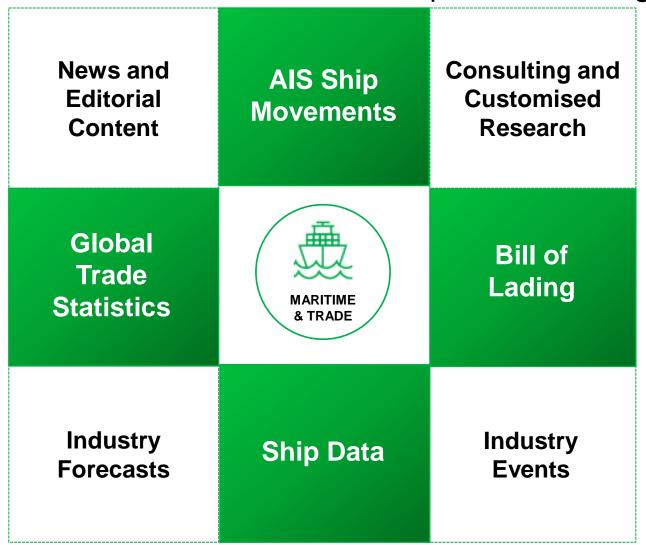

### **Trade Data Sources**

#### **Global Trade Atlas:**

The Global Trade Atlas (GTA) compiles official import and export statistics from sources around the world into a comprehensive database of merchandise trade.

This market-leading solution provides a global view of trade in every commodity at the most detailed level of harmonized code. GTA provides insight into trade and the movement of goods worldwide, putting the interests of governments and businesses into a full global context.

### **PIERS Trade Data:**

PIERS is the most comprehensive source of US waterborne bills of lading.

We process over 20,000,000 bills of lading using our proprietary 6-step process to convert raw data into solutions that deliver decision ready intelligence. Complementing our unrivalled U.S. trade intelligence, our international trade data provides import and export transactions in 14 international markets.

### Maritime Databases