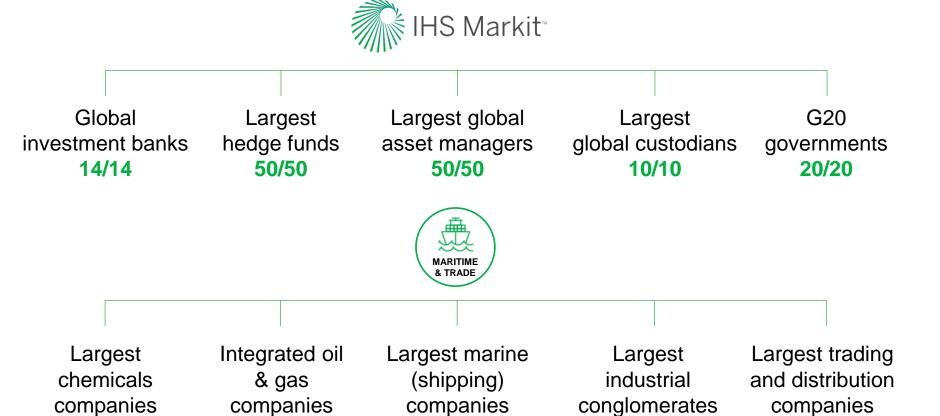

## Across our business we serve a variety of customers including:

18/20

14/20

8/10

19/20

10/10

Maritime Industry

Commodity Trading

Cargo Owners

**Container Companies** 

How can Maritime & Trade solutions help financial institutions?