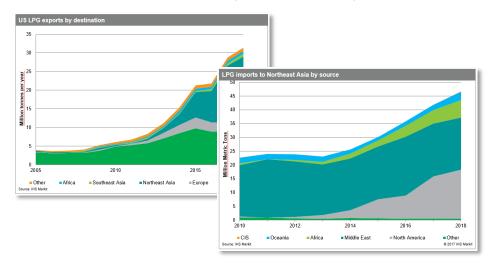

ade and price forecasts with in-depth insight on each purity product NGL including ethane, propane, normal butane, isobutane, and natural gasoline at global, regional and country levels.

The service includes both long-term annual and short-term monthly forecasts and market outlooks updated regularly along with access to our NGL Markets experts. Insights and Market Alerts are provided continuously to address changes between planned data and information releases.

Clients make confident decisions based on actionable insight from IHS Markit's indepth knowledge of market forces and political developments for key countries and regions across the entire NGL value chain. Our deep quantitative detail and extensive industry experience drive decision making for our clients' strategic investments.



# How do our clients use the Natural Gas Liquids Markets service?

# Strategic & Business Planning

- Understand the short & long-term outlooks for NGL markets
- Make long-term investment decisions in capacity & infrastructure
- Assess market factors such as supply sources, end uses & waterborne freight

### **Financial Analysis**

- Evaluate NGL supply sources, trading & prices for investment planning
- Incorporate detailed NGL forecasts into wider energy market models

## Feedstock Procurement

- Negotiate contracts based on analysis & data on supply, demand, trade and price forecasts
- Optimize feedstock selections and market exposures to realize the highest possible returns & minimize inherent risks

# **Enabling Customers to Make Informed Decisions with:**

#### **Regular data updat