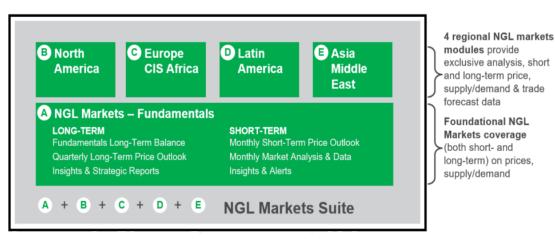

#### Modular Framework

Build on the NGL Markets Fundamentals base module to match your business needs with additional geographic and country level coverage:

- Fundamentals module
- North America
- Latin America
- Europe/CIS/Africa
- Asia/Middle
  East/Pacific