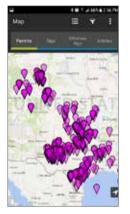

#### Activity Tracker™: Your access to latest Oil and Gas News

The Activity Tracker mobile app from IHS Markit is included with North American Onshore Rig Activity data, enabling subscribers to monitor U.S. upstream oil and gas activity. The application connects the user with data on newly permitted or spudded wells, including information about the permits, rigs, drilling progress contractor details.

For subscribers looking for a simple map and data functionality, a mobile app version of the product that can be used on either Apple or Android systems

For more information www.ihsmarkit.com