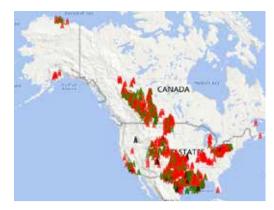

# North American Onshore Rig Activity

Enhance plays with online North American Rig Activity, Maps and Reports.

## How do you currently monitor rig activity and rig availability?

IHS Markit's North American Rig Activity data provides daily online updates, and detailed U.S. and CA rig activity reports and maps depicting all North American rig operations—including operator, contractor, location and permit data.

## Energy Map Services: Fast, Efficient & Flexible Mapping Solutions

IHS Markit's Energy Map Services is a suite of map services that enables your Esri mapping software to show the most up-to-date IHS Markit Energy information - including North American Onshore Rig Activity - by connecting directly to our Energy Spatial Database over the Internet. Energy Map Services is used to deliver IHS Markit content to your mapping tool of choice, where it can be used alongside your other data sources to produce compelling maps.