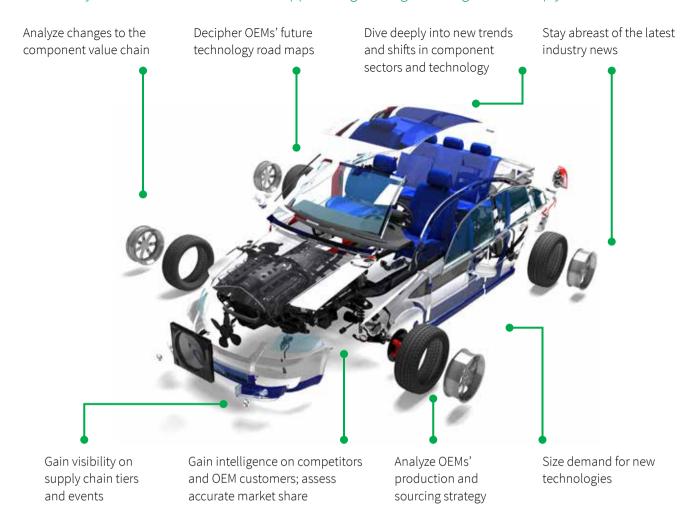

- Decipher future technology road maps and shifts
- Gain visibility on supply chain tiers and events
- Analyze OEMs' production and sourcing strategy

# Component and technology forecasts (separate subscription required)

Identify specific new business opportunities through a six-year forecast calendar of new programs, analyze technology deployment on a program level, and monitor OEM sourcing strategies for specific components.